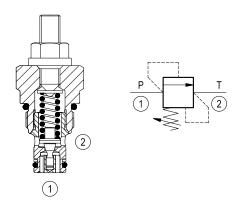

## Description

Flow is blocked from 1 to 2 until pressure increases to meet the selected valve setting, lifting the poppet from its seat and allowing relief flow through port 2 to tank. Pressure at port 2 is additive to the relief setting of the valve. The unique Bosch Rexroth Oil Control poppet design provides enhanced stability at all flows and pressures.