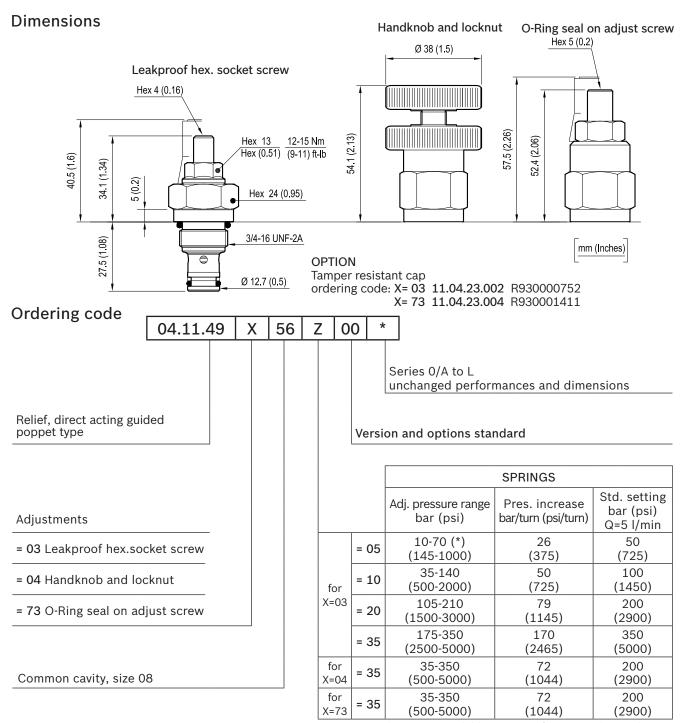

## Relief, direct acting guided poppet type

Common cavity, Size 08

VSBN-08A

04.11.49 - X - 56 - Z

## Technical data

| . Common data                                |                                                                                                              |
|----------------------------------------------|--------------------------------------------------------------------------------------------------------------|
| Max. operating pressure bar (psi) port 1 (P) | 350 (5000)                                                                                                   |
| Max. pressure admitted port 2 (T) bar (psi)  | 140 (2000)                                                                                                   |
| Max. flow I/min. (gpm)                       | 20 (5.3)                                                                                                     |
| Max. internal leakage (*) drops/min.         | 15                                                                                                           |
| Fluid temperature range °C (°F)              | -30 to 100 (-22 to 212)                                                                                      |
| Installation torque Nm (ft-lbs)              | 34-41 (25-30)                                                                                                |
| Weight (**) kg (lbs)                         | 0.09 (0.2)                                                                                                   |
| Cavity                                       | CA-08A-2N<br>see data sheet RE 18325-70                                                                      |
| Seal kit (***) code material no.             | RG08A2010520100<br>R901101437                                                                                |
| Fluids                                       | Mineral-based or synthetics with lubricating properties at viscosities of 10 to 500 mm <sup>2</sup> /s (cSt) |
| Filtration                                   | Nominal value max. 10µm (NAS 8) ISO 4406 19/17/14                                                            |
| Installation                                 | No restrictions                                                                                              |
| Other general technical data                 | See data sheet RE 18350-50                                                                                   |
| (*) M +- 000/ -f                             |                                                                                                              |

- (\*) Max. to 80% of nominal setting
- (\*\*) Standard version X=03 type
- (\*\*\*) Only external seals for 10 valves

**Note:** Special settings available. Contact factory authorized representative for ordering code

(\*) minimum pressure setting intended with Q=5 l/min (1.3 gpm)

| Туре            | Material number |
|-----------------|-----------------|
| 041149035605000 | R901113598      |
| 041149035610000 | R901113599      |
| 041149035620000 | R901097728      |
| 041149035635000 | R901091914      |
| 041149045635000 | R901113600      |