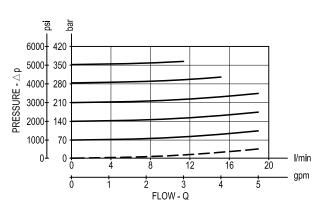

1/2

RE 18318-04/09.09 Replaces: RE 00162-02/01.06

## Relief, direct acting guided poppet type

Common cavity, Size 08

VSBN-08A

04.11.49 - X - 56 - Z





## Description

Flow is blocked from 1 to 2 until pressure increases to meet the selected valve setting, lifting the poppet from its seat and allowing relief flow through port 2 to tank. Pressure at port 2 is additive to the relief setting of the valve. The unique Bosch Rexroth Oil Control poppet design provides enhanced stability at all flows and pressures.

## Performance



## Technical data

| . Common data                                |                                                                                                              |
|----------------------------------------------|--------------------------------------------------------------------------------------------------------------|
| Max. operating pressure bar (psi) port 1 (P) | 350 (5000)                                                                                                   |
| Max. pressure admitted port 2 (T) bar (psi)  | 140 (2000)                                                                                                   |
| Max. flow I/min. (gpm)                       | 20 (5.3)