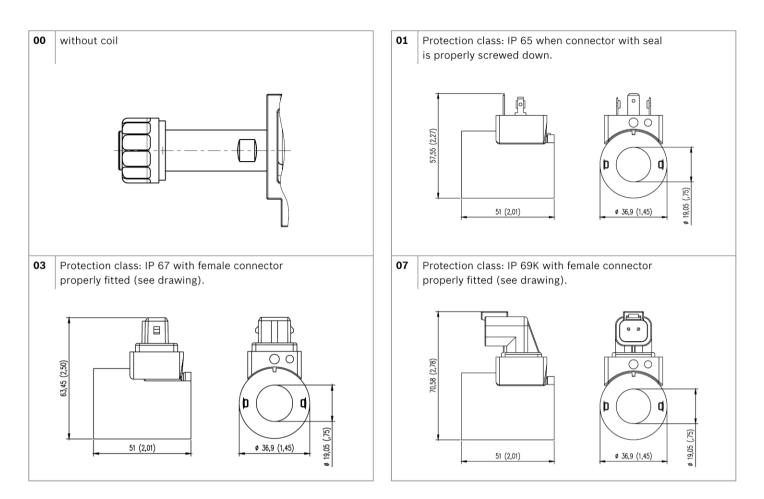

| Code   | Voltage [V] | Connector type                | Coil description | Marking | Coil Mat no. |
|--------|-------------|-------------------------------|------------------|---------|--------------|
| =OB 01 | 12 DC       | EN 175301-803 (Ex. DIN 43650) | C37 01           | 12 DC   | R930077022   |
| =OB 03 | 12 DC       | AMP JUNIOR                    | C37 03           | 12 DC   | R930063954   |
| =OB 07 | 12 DC       | DEUTSCH DT 04-2P              | C37 07           | 12 DC   | R930077020   |
| =OC 01 | 24 DC       | EN 175301-803 (Ex. DIN 43650) | C37 01           | 24 DC   | R930077023   |
| =OC 03 | 24 DC       | AMP JUNIOR                    | C37 03           | 24 DC   | R930063955   |
| =OC 07 | 24 DC       | DEUTSCH DT 04-2P              | C37 07           | 24 DC   | R930077021   |