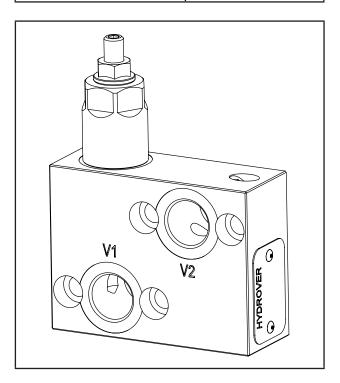

| N° | Description                                                          | Q.ty |
|----|----------------------------------------------------------------------|------|
| 1  | Bosch Rexroth relief valve VSPN-10A depicted with screw adjustment * | 1    |
| 2  | Ø 8,5 through hole for mounting with counterbore                     | 4    |
| 3  | OR 130 i. Ø 22,22 cross section 2,62                                 | 2    |