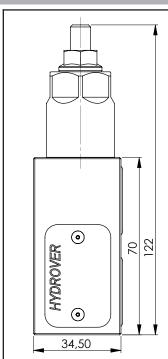

## Relief valve single effect for OMH-OMP-OMR motors / 80 lpm H14001

|    |            | )    |
|----|------------|------|
| V  |            | 2 98 |
| 28 | 36<br>92 ► | )    |

| Technical data    |          |  |
|-------------------|----------|--|
| Max. pressure     | 250 bar  |  |
| Max. flow         | 80 lpm   |  |
| Weight            | 0,7 Kg   |  |
| Manifold material | Aluminum |  |
| V1 / V2 ports     | 1/2" G   |  |