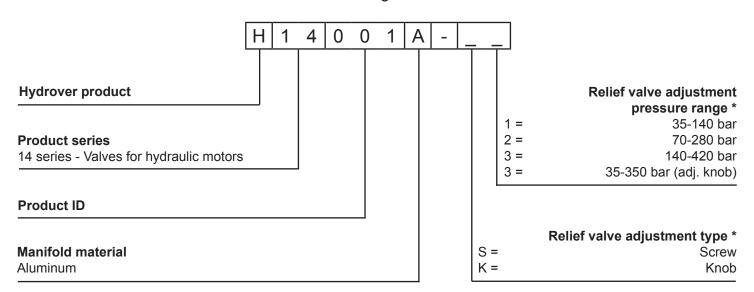

## Ordering code

<sup>\*</sup> Omit if not required. To order the product without the pressure relief cartridge valve, omit the pressure range and the adjustment type options: H14001A.

The manifold will still be provided with the corrisponding cavity.