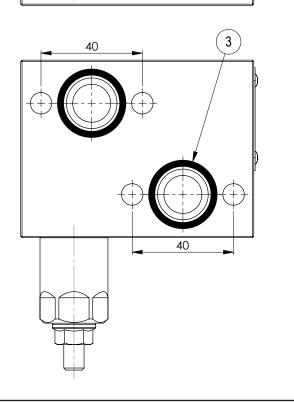

| N° | Description                                                          | Q.ty |
|----|----------------------------------------------------------------------|------|
| 1  | Bosch Rexroth relief valve VSPN-10A depicted with screw adjustment * | 1    |
| 2  | Ø 8,5 through hole for mounting with counterbore                     | 4    |
| 3  | OR 130 i. Ø 22,22 cross section 2,62                                 | 2    |