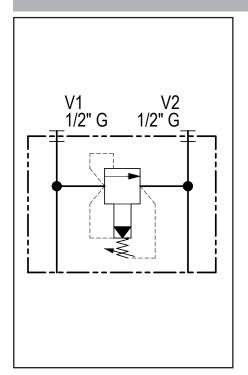

## Relief valve single effect for OMH-OMP-OMR motors / 80 lpm H14001

|    |            | )    |
|----|------------|------|
| V  |            | 2 98 |
| 28 | 36<br>92 ► | )    |

| Technical data    |          |  |
|-------------------|----------|--|
| Max. pressure     | 250 bar  |  |
| Max. flow         | 80 lpm   |  |
| Weight            | 0,7 Kg   |  |
| Manifold material | Aluminum |  |
| V1 / V2 ports     | 1/2" G   |  |