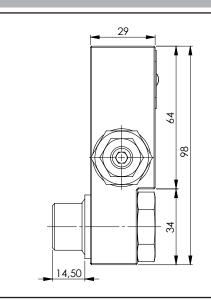

## Relief valve double effect for Parker TE motors / 30 lpm H14005

| Technical data    |           |
|-------------------|-----------|
| Max. pressure     | 250 bar   |
| Max. flow         | 30 lpm    |
| Weight            | 1 Kg      |
| Manifold material | Aluminium |
| V1 / V2 ports     | 3/8" G    |