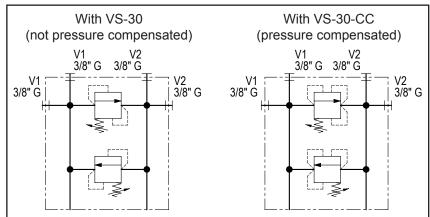

| N° | Description                                                                                     | Q.ty |
|----|-------------------------------------------------------------------------------------------------|------|
| 1  | Bosch Rexroth relief valve VS-30<br>(as depicted) or Bosch Rexroth<br>sequence valve VS-30-CC * | 2    |
| 2  | Banjo bolt 1/2" G                                                                               | 2    |

\* for complete technical information, click on the blue link or go to the components section at the end of the catalogue