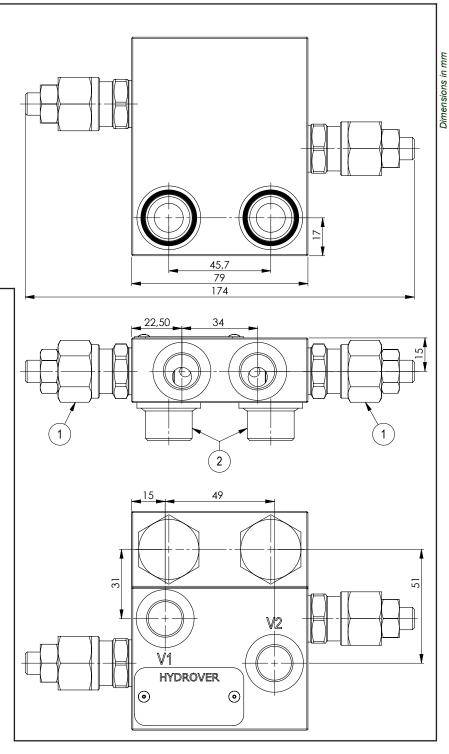

## Relief valve double effect for Parker TE motors / 30 lpm H14005

| Technical data    |           |
|-------------------|-----------|
| Max. pressure     | 250 bar   |
| Max. flow         | 30 lpm    |
| Weight            | 1 Kg      |
| Manifold material | Aluminium |
| V1 / V2 ports     | 3/8" G    |

| N° | Description                                                                                     | Q.ty |
|----|-------------------------------------------------------------------------------------------------|------|
| 1  | Bosch Rexroth relief valve VS-30<br>(as depicted) or Bosch Rexroth<br>sequence valve VS-30-CC * | 2    |
| 2  | Banjo bolt 1/2" G                                                                               | 2    |