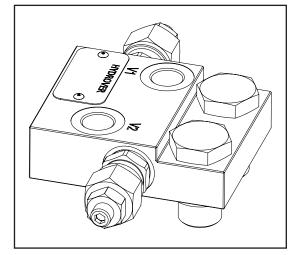

## Relief valve double effect for Parker TE motors / 30 lpm H14005

| Technical data    |           |
|-------------------|-----------|
| Max. pressure     | 250 bar   |
| Max. flow         | 30 lpm    |
| Weight            | 1 Kg      |
| Manifold material | Aluminium |
| V1 / V2 ports     | 3/8" G    |

| N° | Description                                                                                     | Q.ty |
|----|-------------------------------------------------------------------------------------------------|------|
| 1  | Bosch Rexroth relief valve VS-30<br>(as depicted) or Bosch Rexroth<br>sequence valve VS-30-CC * | 2    |
| 2  | Banjo bolt 1/2" G                                                                               | 2    |