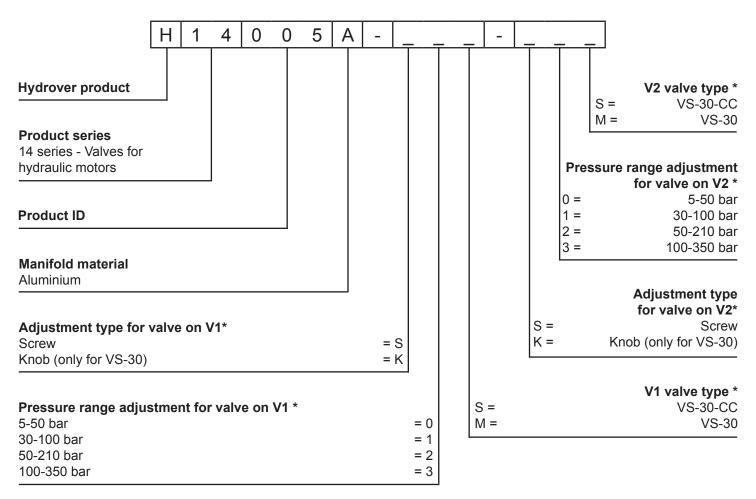

## H14005

\* Omit if not required. To order the product without valves, omit their options: H14005A. The manifold will still be provided with the corrisponding cavities.