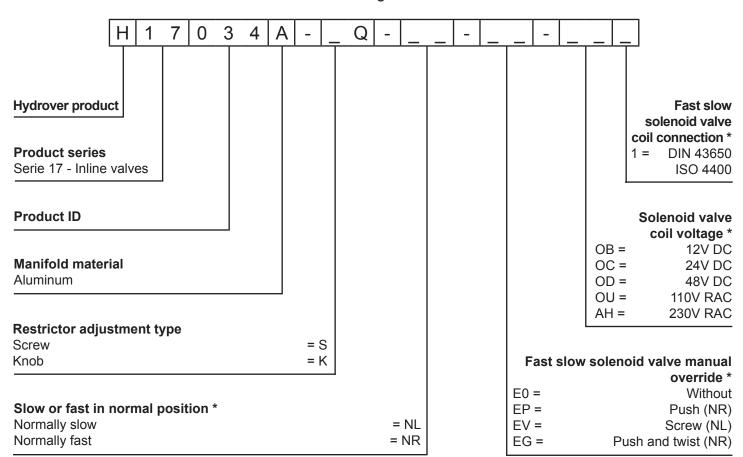

## Ordering code

<sup>\*</sup> Omit if not required. For example, to order the product without the fast slow solenoid cartridge valve, omit the fast slow coil connection, coil voltage and manual override options: H17034A-SQ

The manifold will still be provided with the corrisponding cavity.

To inhibit a function, replace the related valve options with TL: eg H17034A-SQ-TL.

In the cavity it will be mounted a long plug.

| Valve                                                                                 | Cavity    | Long plug code  |
|---------------------------------------------------------------------------------------|-----------|-----------------|
| Solenoid valve VEI-16-08A-NC OD.15.05.18-Y-00000 or VEI-16 08A-NA OD.15.06.18-Y-00000 | CA-08A-2N | 0489A2005600000 |