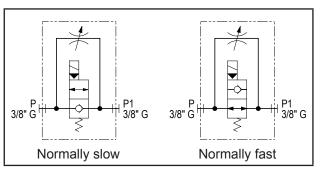

## 2 way fast slow speed inline valve / 30 lpm H17034

| Technical data    |          |  |
|-------------------|----------|--|
| Max. pressure     | 250 bar  |  |
| Max. flow         | 30 lpm   |  |
| Weight            | 1 Kg     |  |
| Manifold material | Aluminum |  |
| P / P1 ports      | 3/8" G   |  |

| N° | Description                                                                                                                                                                                                 | Q.ty |
|----|-------------------------------------------------------------------------------------------------------------------------------------------------------------------------------------------------------------|------|
| 1  | Bosch Rexroth bidirectional flow restrictor OD.21.01-X-56 * depicted with screw adjustment                                                                                                                  | 1    |
| 2  | Bosch Rexroth solenoid valve for fast slow function <b>VEI-16-08A-NC OD.15.05.18-Y-00000</b> (normally slow) or <b>VEI-16-08A-NA OD.15.06.18-Y-00000</b> (normally fast) depicted without manual override * | 1    |
| 3  | Bosch Rexroth coil D36 - CLASS H DIN 43650 ISO 4400 *                                                                                                                                                       | 1    |
| 4  | Connector DIN 43650 ISO 4400                                                                                                                                                                                | 1    |
| 5  | M8x15 with Ø 6,5 through hole for mounting with M6 screw                                                                                                                                                    | 2    |