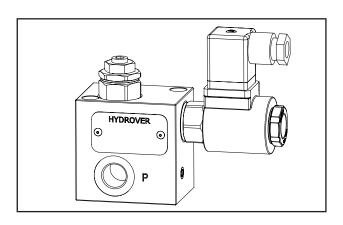

## 2 way fast slow speed inline valve / 30 lpm H17034

| Technical data    |          |  |
|-------------------|----------|--|
| Max. pressure     | 250 bar  |  |
| Max. flow         | 30 lpm   |  |
| Weight            | 1 Kg     |  |
| Manifold material | Aluminum |  |
| P / P1 ports      | 3/8" G   |  |

| N° | Description                                                                                                                                                                                                 | Q.ty |
|----|-------------------------------------------------------------------------------------------------------------------------------------------------------------------------------------------------------------|------|
| 1  | Bosch Rexroth bidirectional flow restrictor OD.21.01-X-56 * depicted with screw adjustment                                                                                                                  | 1    |
| 2  | Bosch Rexroth solenoid valve for fast slow function <b>VEI-16-08A-NC OD.15.05.18-Y-00000</b> (normally slow) or <b>VEI-16-08A-NA OD.15.06.18-Y-00000</b> (normally fast) depicted without manual override * | 1    |
| 3  | Bosch Rexroth coil D36 - CLASS H DIN 43650 ISO 4400 *                                                                                                                                                       | 1    |
| 4  | Connector DIN 43650 ISO 4400                                                                                                                                                                                | 1    |
| 5  | M8x15 with Ø 6,5 through hole for mounting with M6 screw                                                                                                                                                    | 2    |