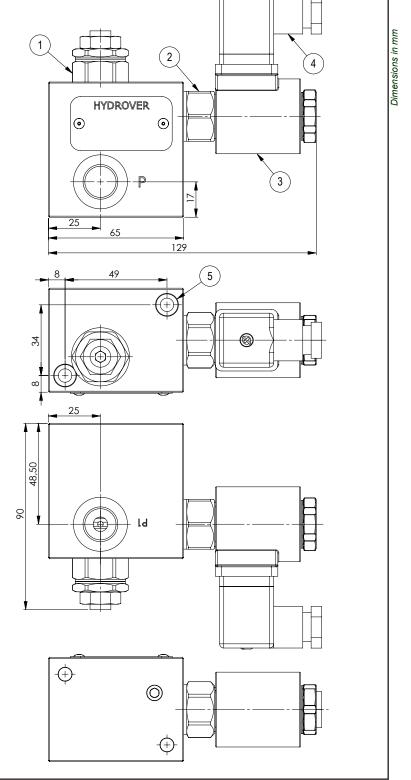

| N° | Description                                                                                                                                                                                                 | Q.ty |
|----|-------------------------------------------------------------------------------------------------------------------------------------------------------------------------------------------------------------|------|
| 1  | Bosch Rexroth bidirectional flow restrictor OD.21.01-X-56 * depicted with screw adjustment                                                                                                                  | 1    |
| 2  | Bosch Rexroth solenoid valve for fast slow function <b>VEI-16-08A-NC OD.15.05.18-Y-00000</b> (normally slow) or <b>VEI-16-08A-NA OD.15.06.18-Y-00000</b> (normally fast) depicted without manual override * | 1    |
| 3  | Bosch Rexroth coil D36 - CLASS H DIN 43650 ISO 4400 *                                                                                                                                                       | 1    |
| 4  | Connector DIN 43650 ISO 4400                                                                                                                                                                                | 1    |
| 5  | M8x15 with Ø 6,5 through hole for mounting with M6 screw                                                                                                                                                    | 2    |