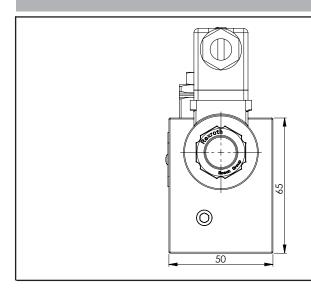

## 2 way fast slow speed inline valve / 30 lpm H17034

| Technical data    |          |  |
|-------------------|----------|--|
| Max. pressure     | 250 bar  |  |
| Max. flow         | 30 lpm   |  |
| Weight            | 1 Kg     |  |
| Manifold material | Aluminum |  |
| P / P1 ports      | 3/8" G   |  |