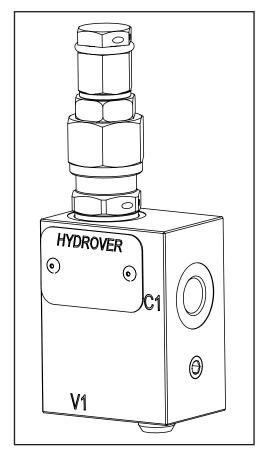

## HYDROVER

## Inline sequence valve / 1/4" G / 30 lpm H17071

| Technical data    |          |
|-------------------|----------|
| Max. pressure     | 250 bar  |
| Max. flow         | 30 lpm   |
| Weight            | 0,5 Kg   |
| Manifold material | Aluminum |

| N° | Description                                                                                                                                                                                                                                                     | Q.ty |
|----|-----------------------------------------------------------------------------------------------------------------------------------------------------------------------------------------------------------------------------------------------------------------|------|
| 1  | Bosch Rexroth pressure compensated valve <b>VS-30-CC</b> * (as depicted). It's possibile to use a Bosch Rexroth non pressure compensated valve <b>VS-30</b> * in case it is acceptable to add to the set pressure the pressure necessary for the second branch. | 1    |
| 2  | Bosch Rexroth check valve                                                                                                                                                                                                                                       | 1    |