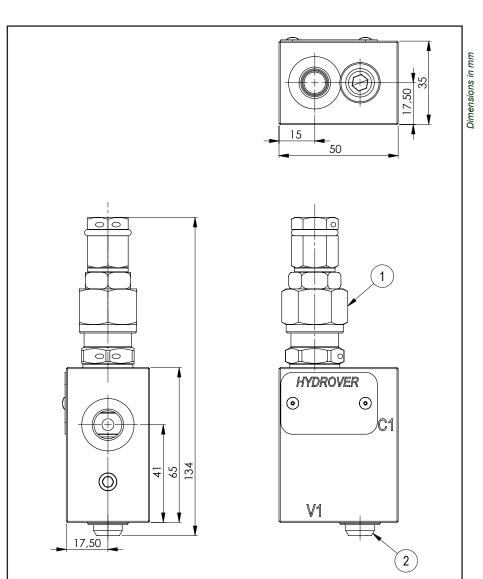

## Inline sequence valve / 1/4" G / 30 lpm H17071

| Technical data    |          |
|-------------------|----------|
| Max. pressure     | 250 bar  |
| Max. flow         | 30 lpm   |
| Weight            | 0,5 Kg   |
| Manifold material | Aluminum |

| N° | Description                                                                                                                                                                                                                                                     | Q.ty |
|----|-----------------------------------------------------------------------------------------------------------------------------------------------------------------------------------------------------------------------------------------------------------------|------|
| 1  | Bosch Rexroth pressure compensated valve <b>VS-30-CC</b> * (as depicted). It's possibile to use a Bosch Rexroth non pressure compensated valve <b>VS-30</b> * in case it is acceptable to add to the set pressure the pressure necessary for the second branch. | 1    |
| 2  | Bosch Rexroth check valve                                                                                                                                                                                                                                       | 1    |

<sup>\*</sup> for complete technical information, click on the blue link or go to the components section at the end of the catalogue