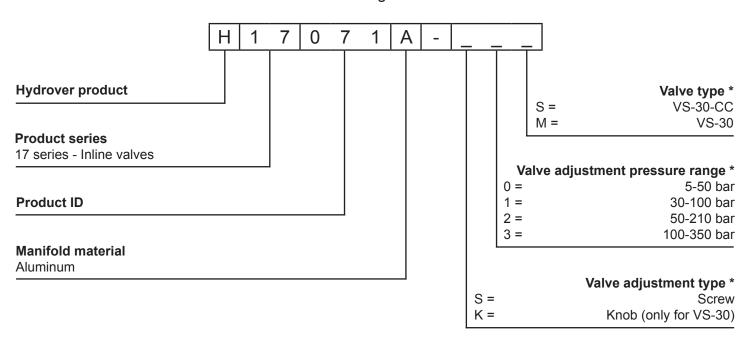

## Ordering code

<sup>\*</sup> Omit if not required. To order the product without the cartridge valve, omit the adjustment type, valve pressure range and valve type options: H17071A.

The manifold will still be provided with the corrisponding cavity.