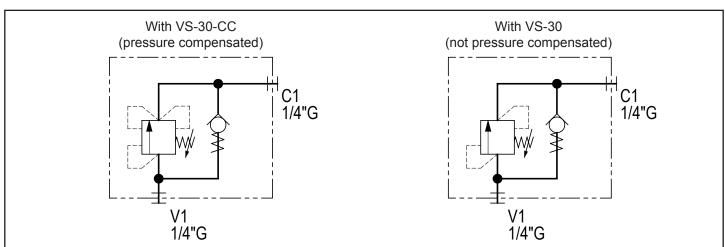

| N° | Description                                                                                                                                                                                                                                                     | Q.ty |
|----|-----------------------------------------------------------------------------------------------------------------------------------------------------------------------------------------------------------------------------------------------------------------|------|
| 1  | Bosch Rexroth pressure compensated valve <b>VS-30-CC</b> * (as depicted). It's possibile to use a Bosch Rexroth non pressure compensated valve <b>VS-30</b> * in case it is acceptable to add to the set pressure the pressure necessary for the second branch. | 1    |
| 2  | Bosch Rexroth check valve                                                                                                                                                                                                                                       | 1    |

<sup>\*</sup> for complete technical information, click on the blue link or go to the components section at the end of the catalogue