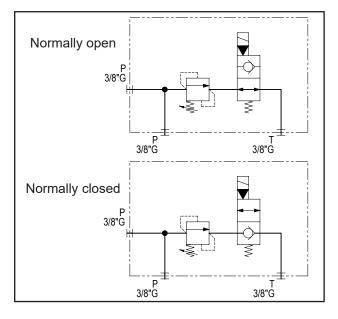

| N° | Description                                                                                                                                                 | Q.ty |
|----|-------------------------------------------------------------------------------------------------------------------------------------------------------------|------|
| 1  | Bosch Rexroth coil D36 - CLASS H DIN 43650 ISO 4400 *                                                                                                       | 1    |
| 2  | Connector DIN 43650 ISO 4400                                                                                                                                | 1    |
| 3  | Bosch Rexroth solenoid valve VEI-16 OD.15.05.18-Y-000000 (normally closed) o VEI-16 OD.15.06.18-Y-000000 (normally open) depicted without manual override * | 1    |
| 4  | Ø 6,5 through hole for mounting                                                                                                                             | 2    |
| 5  | Bosch Rexroth relief valve VMD1.025 *                                                                                                                       | 1    |