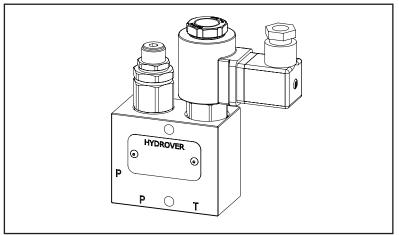

## Inline relief valve electrically enabled / A-B 3/8" G / 30 lpm H17086

| d                                     |
|---------------------------------------|
|                                       |
| HADBONEB 4                            |
| 2 3                                   |
|                                       |
|                                       |
|                                       |
| $\begin{array}{c} (5) \\ \end{array}$ |
|                                       |

| N° | Description                                                                                                                                                 | Q.ty |
|----|-------------------------------------------------------------------------------------------------------------------------------------------------------------|------|
| 1  | Bosch Rexroth coil D36 - CLASS H DIN 43650 ISO 4400 *                                                                                                       | 1    |
| 2  | Connector DIN 43650 ISO 4400                                                                                                                                | 1    |
| 3  | Bosch Rexroth solenoid valve VEI-16 OD.15.05.18-Y-000000 (normally closed) o VEI-16 OD.15.06.18-Y-000000 (normally open) depicted without manual override * | 1    |
| 4  | Ø 6,5 through hole for mounting                                                                                                                             | 2    |
| 5  | Bosch Rexroth relief valve VMD1.025 *                                                                                                                       | 1    |