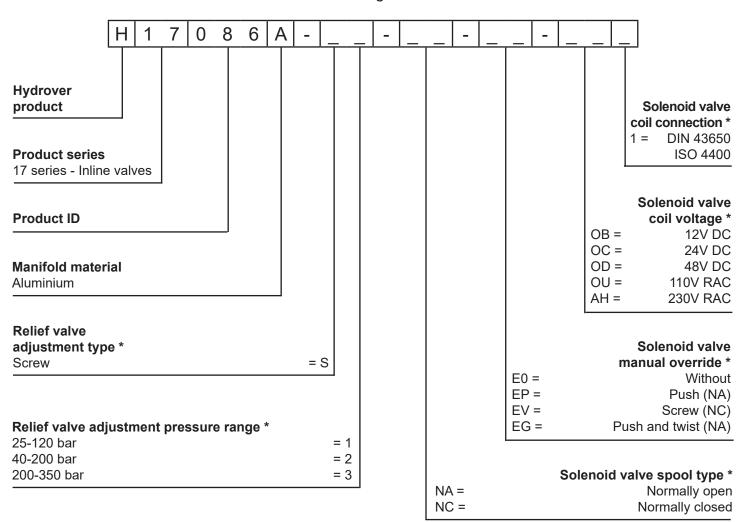

## Ordering code

<sup>\*</sup> Omit if not required. For example, to order the product without the solenoid cartridge valve, omit the coil connection, coil voltage and manual override options: H17086A-S2.

The manifold will still be provided with the corrisponding cavity.