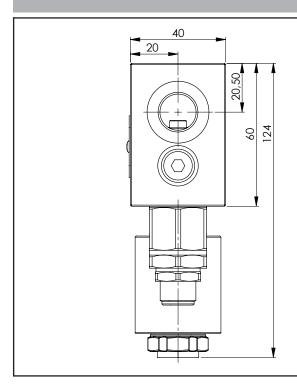

## Inline relief valve electrically enabled / A-B 3/8" G / 30 lpm H17086

| d                                     |
|---------------------------------------|
|                                       |
| HADBONEB 4                            |
| 2 3                                   |
|                                       |
|                                       |
|                                       |
| $\begin{array}{c} (5) \\ \end{array}$ |
|                                       |

| Technical data    |           |  |  |
|-------------------|-----------|--|--|
| Max. pressure     | 250 bar   |  |  |
| Max. flow         | 30 lpm *  |  |  |
| Weight            | 0,86 Kg   |  |  |
| Manifold material | Aluminium |  |  |
| P / T ports       | 3/8" G    |  |  |

| N° | Description                                                                                                                                                 | Q.ty |
|----|-------------------------------------------------------------------------------------------------------------------------------------------------------------|------|
| 1  | Bosch Rexroth coil D36 - CLASS H DIN 43650 ISO 4400 *                                                                                                       | 1    |
| 2  | Connector DIN 43650 ISO 4400                                                                                                                                | 1    |
| 3  | Bosch Rexroth solenoid valve VEI-16 OD.15.05.18-Y-000000 (normally closed) o VEI-16 OD.15.06.18-Y-000000 (normally open) depicted without manual override * | 1    |
| 4  | Ø 6,5 through hole for mounting                                                                                                                             | 2    |
| 5  | Bosch Rexroth relief valve VMD1.025 *                                                                                                                       | 1    |