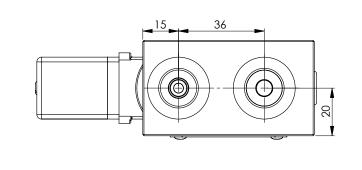

| Technical data    |           |  |  |
|-------------------|-----------|--|--|
| Max. pressure     | 250 bar   |  |  |
| Max. flow         | 30 lpm *  |  |  |
| Weight            | 0,86 Kg   |  |  |
| Manifold material | Aluminium |  |  |
| P / T ports       | 3/8" G    |  |  |