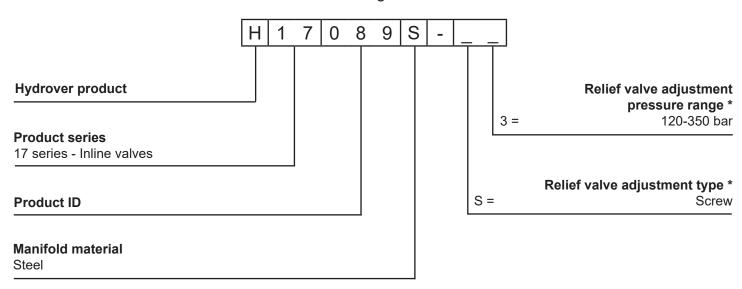

## Ordering code

<sup>\*</sup> Omit if not required. To order the product without the pressure relief cartridge valve, omit the pressure range and the adjustment type options: H17089S.

The manifold will still be provided with the corrisponding cavity.