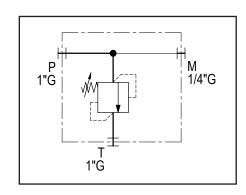

## Inline relief valve / P-T 1" G / 240 lpm H17089

| Technical data    |           |  |
|-------------------|-----------|--|
| Max. pressure     | 350 bar   |  |
| Max. flow         | 240 lpm * |  |
| Weight            | 2,75 Kg   |  |
| Manifold material | Steel     |  |
| P / T ports       | 1" G      |  |
| M port            | 1/4" G    |  |