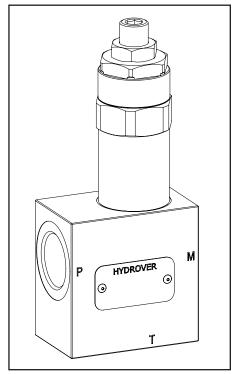

## Inline relief valve / P-T 1" G / 240 lpm H17089

| Technical data    |           |  |
|-------------------|-----------|--|
| Max. pressure     | 350 bar   |  |
| Max. flow         | 240 lpm * |  |
| Weight            | 2,75 Kg   |  |
| Manifold material | Steel     |  |
| P / T ports       | 1" G      |  |
| M port            | 1/4" G    |  |

| N° | Descrizione                               | Q.tà |
|----|-------------------------------------------|------|
| 1  | Bosch Rexroth relief valve <b>VSD-250</b> | 1    |

<sup>\*</sup> for complete technical information, click on the blue link