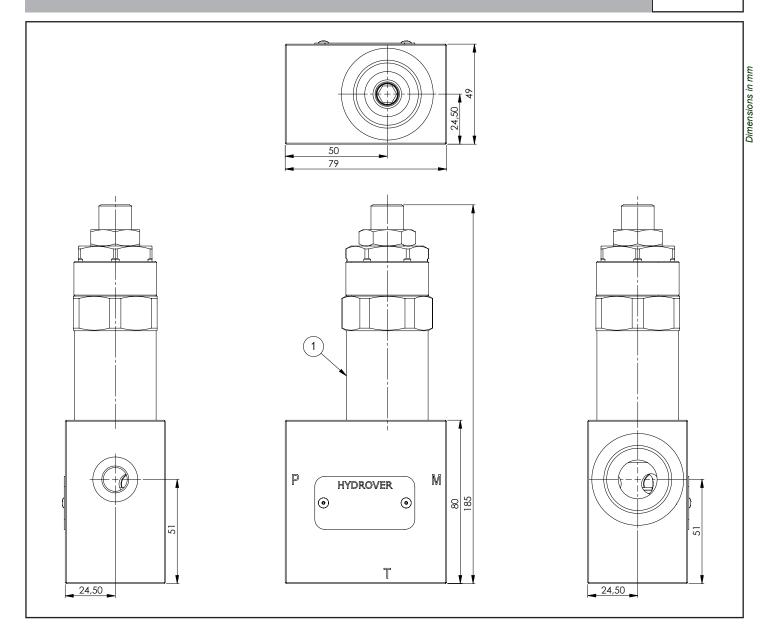

## Inline relief valve / P-T 1" G / 240 lpm H17089

| Technical data    |           |  |
|-------------------|-----------|--|
| Max. pressure     | 350 bar   |  |
| Max. flow         | 240 lpm * |  |
| Weight            | 2,75 Kg   |  |
| Manifold material | Steel     |  |
| P / T ports       | 1" G      |  |
| M port            | 1/4" G    |  |

| N° | Descrizione                               | Q.tà |
|----|-------------------------------------------|------|
| 1  | Bosch Rexroth relief valve <b>VSD-250</b> | 1    |

<sup>\*</sup> for complete technical information, click on the blue link