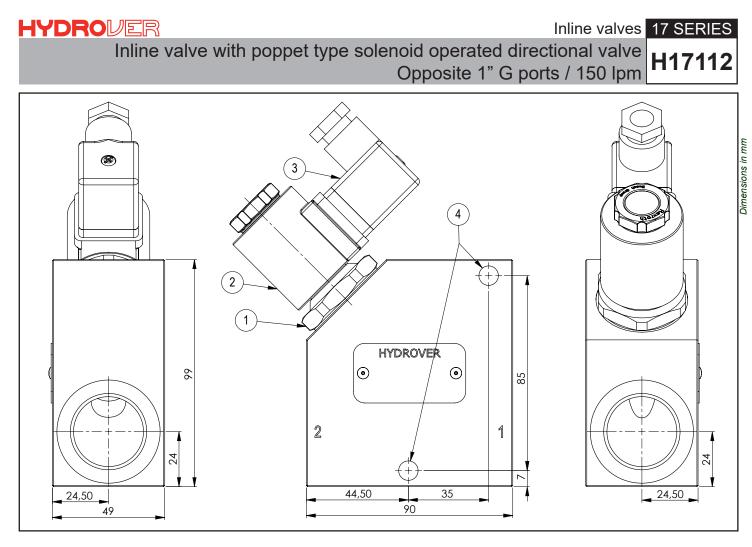

| Description                                                                                                                                                              | Q.ty                                                                                                                                                                                                                                                                 |
|--------------------------------------------------------------------------------------------------------------------------------------------------------------------------|----------------------------------------------------------------------------------------------------------------------------------------------------------------------------------------------------------------------------------------------------------------------|
| Bosch Rexroth solenoid valve VEI-16-16G-NC OD.15-X-21-Y-000000 (normally closed) or VEI-16-16G-NA OD.15-X-21-Y-000000 (normally open) depicted without manual override * | 1                                                                                                                                                                                                                                                                    |
| Bosch Rexroth coil D36 - CLASS H DIN 43650 ISO 4400 *                                                                                                                    | 2                                                                                                                                                                                                                                                                    |
| Connector DIN 43650 ISO 4400                                                                                                                                             | 1                                                                                                                                                                                                                                                                    |
| Ø 8,5 through hole for mounting                                                                                                                                          | 1                                                                                                                                                                                                                                                                    |
|                                                                                                                                                                          | Bosch Rexroth solenoid valve VEI-16-16G-NC OD.15-X-21-Y-000000 (normally closed) or<br>VEI-16-16G-NA OD.15-X-21-Y-000000 (normally open) depicted without manual override *<br>Bosch Rexroth coil D36 - CLASS H DIN 43650 ISO 4400 *<br>Connector DIN 43650 ISO 4400 |

\* for complete technical information, click on the blue link or go to the components section at the end of the catalogue

| Technical data    |           |         |  |  |  |  |  |  |
|-------------------|-----------|---------|--|--|--|--|--|--|
| Max. flow         | 150 lpm   |         |  |  |  |  |  |  |
| Ports             |           | 1" G    |  |  |  |  |  |  |
| Manifold material | Aluminium | Steel   |  |  |  |  |  |  |
| Max. pressure     | 250 bar   | 350 bar |  |  |  |  |  |  |
| Weight            | 1,4 Kg    | 3 Kg    |  |  |  |  |  |  |