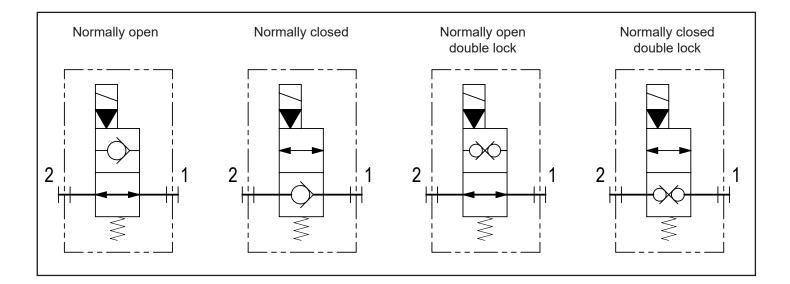

## Ordering code

| rr                                                                          |   |   |   |            |       |                      |   |   | . <u> </u> |                |   |   |                |     | 7                                                             |
|-----------------------------------------------------------------------------|---|---|---|------------|-------|----------------------|---|---|------------|----------------|---|---|----------------|-----|---------------------------------------------------------------|
| H 1                                                                         | 7 | 1 | 1 | 2          | _   · | -   _                | _ | - |            | _              | - | _ | _              | _   |                                                               |
| Hydrover product Product series                                             |   | • |   |            |       |                      |   | • |            |                |   |   |                | ,   | Solenoid valve coil<br>connection *<br>1 = DIN 43650 ISO 4400 |
| 17 series - Inline valves                                                   |   |   |   |            |       |                      |   |   |            |                |   |   |                |     | Solenoid valve                                                |
| Product ID                                                                  |   |   |   |            |       |                      |   |   |            |                |   |   |                |     | coil voltage *<br>12V DC<br>24V DC                            |
| <b>Manifold material</b><br>Aluminium<br>Steel                              |   |   |   | = A<br>= S |       |                      |   |   |            |                |   |   | OE<br>OL<br>AH | J = | 48V DC<br>110V RAC<br>230V RAC                                |
| Solenoid valve spool type *<br>Normally open                                |   |   |   | - 3        | ]     | = NA                 |   |   |            | E0             | = |   |                |     | Solenoid valve<br>manual override *<br>Without                |
| Normally closed<br>Normally open double lock<br>Normally closed double lock |   |   |   |            | :     | = NC<br>= 2A<br>= 2C |   |   |            | EP<br>EV<br>EG | = |   |                | F   | Push (NA, 2A)<br>Screw (NC, 2C)<br>Push and twist (NA, 2A)    |