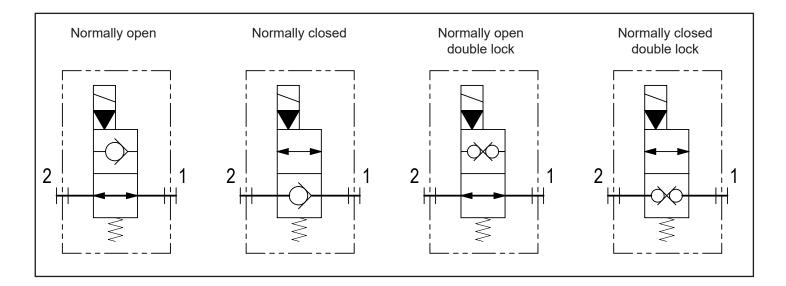

## Ordering code

| H 1                                         | 7 | 1 | 1 | 3   | _ | -          |          | <br>- |       | - | _ |            |   | ]                                                           |
|---------------------------------------------|---|---|---|-----|---|------------|----------|-------|-------|---|---|------------|---|-------------------------------------------------------------|
| Hydrover product                            |   |   |   |     |   |            |          |       |       |   |   |            | 1 | Solenoid valve coil<br>connection *<br>= DIN 43650 ISO 4400 |
| Product series<br>17 series - Inline valves |   |   |   |     |   |            |          |       |       |   |   |            |   |                                                             |
|                                             | ] |   |   |     |   |            |          |       |       |   |   |            |   | Solenoid valve<br>coil voltage *                            |
| Product ID                                  |   |   |   |     |   |            |          |       |       |   |   | OB         |   | 12V DC                                                      |
|                                             |   |   |   |     |   |            |          |       |       |   |   | OC<br>  OD |   | 24V DC<br>48V DC                                            |
| Manifold material                           |   |   |   |     |   |            |          |       |       |   |   |            |   | 110V RAC                                                    |
| Aluminium                                   |   |   |   | = A |   |            |          |       |       |   |   | AH         |   | 230V RAC                                                    |
| Steel                                       |   |   |   | = S |   |            |          |       |       |   |   | <u> </u>   |   |                                                             |
|                                             |   |   |   |     |   |            |          |       |       |   |   |            |   | Solenoid valve                                              |
| Solenoid valve spool type *                 |   |   |   |     |   |            |          |       | E0    | _ |   |            |   | manual override *                                           |
| Normally open<br>Normally closed            |   |   |   |     |   | 1 =<br>1 = | NA<br>NC |       | ED ED |   |   |            |   | Without<br>Push (NA, 2A)                                    |
| Normally open double lock                   |   |   |   |     |   |            | 2A       |       | EV    |   |   |            |   | Screw (NC, 2C)                                              |
| Normally closed double lock                 |   |   |   |     |   |            | 2C       |       | EG    | = |   |            | F | Push and twist (NA, 2A)                                     |