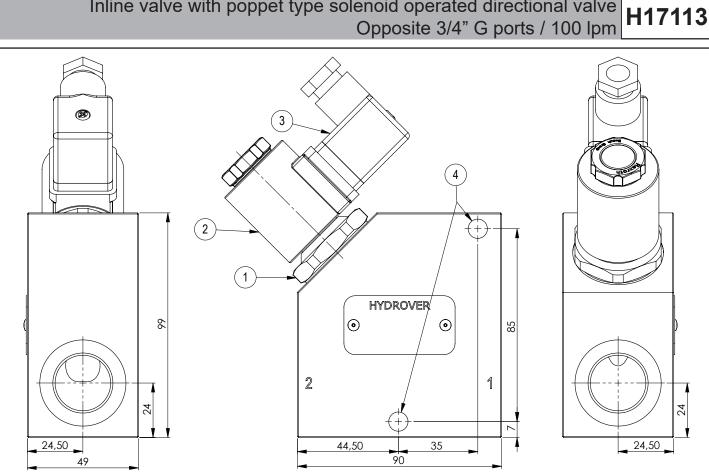

Dimensions in mm

24

## HYDROVER Inline valve with poppet type solenoid operated directional valve

| Description                                                                                                                                                              | Q.ty                                                                                                                                                                                                                                                                 |
|--------------------------------------------------------------------------------------------------------------------------------------------------------------------------|----------------------------------------------------------------------------------------------------------------------------------------------------------------------------------------------------------------------------------------------------------------------|
| Bosch Rexroth solenoid valve VEI-16-16G-NC OD.15-X-21-Y-000000 (normally closed) or VEI-16-16G-NA OD.15-X-21-Y-000000 (normally open) depicted without manual override * | 1                                                                                                                                                                                                                                                                    |
| Bosch Rexroth coil D36 - CLASS H DIN 43650 ISO 4400 *                                                                                                                    | 2                                                                                                                                                                                                                                                                    |
| Connector DIN 43650 ISO 4400                                                                                                                                             | 1                                                                                                                                                                                                                                                                    |
| Ø 8,5 through hole for mounting                                                                                                                                          | 1                                                                                                                                                                                                                                                                    |
| Î                                                                                                                                                                        | Bosch Rexroth solenoid valve VEI-16-16G-NC OD.15-X-21-Y-000000 (normally closed) or<br>VEI-16-16G-NA OD.15-X-21-Y-000000 (normally open) depicted without manual override *<br>Bosch Rexroth coil D36 - CLASS H DIN 43650 ISO 4400 *<br>Connector DIN 43650 ISO 4400 |

\* for complete technical information, click on the blue link or go to the components section at the end of the catalogue

| Technical data    |           |         |  |  |  |  |  |  |
|-------------------|-----------|---------|--|--|--|--|--|--|
| Max. flow         | 100 lpm   |         |  |  |  |  |  |  |
| Ports             |           | 3/4" G  |  |  |  |  |  |  |
| Manifold material | Aluminium | Steel   |  |  |  |  |  |  |
| Max. pressure     | 250 bar   | 350 bar |  |  |  |  |  |  |
| Weight            | 1,5 Kg    | 3,1 Kg  |  |  |  |  |  |  |