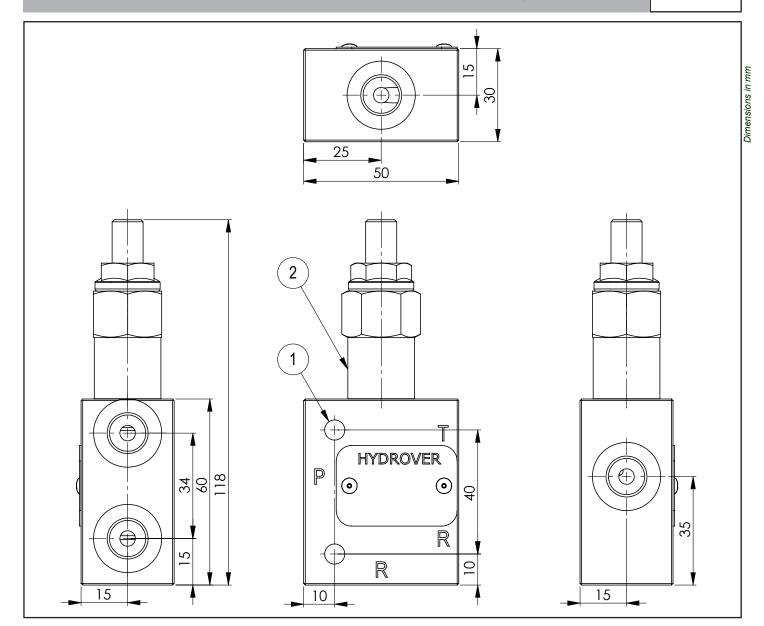

## Inline pressure reducing valve / 1/4" G H17179

| Caratteristiche tecniche |           |
|--------------------------|-----------|
| Max. pressure            | 250 bar   |
| Max. flow                | 5 lpm     |
| Weight                   | 0,36 Kg   |
| Manifold material        | Aluminium |
| P/T/R ports              | 1/4" G    |

| N° | Description                                  | Q.ty |
|----|----------------------------------------------|------|
| 1  | Ø 6,5 through hole for mounting              | 2    |
| 2  | Bosch Rexroth reducing valve <b>VRPR-07A</b> | 1    |