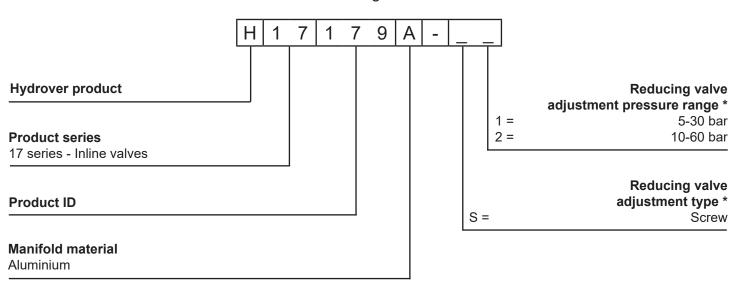

## Ordering code

<sup>\*</sup> Omit if not required. To order the product without the pressure relief cartridge valve, omit the pressure range and the adjustment type options: H17179A.

The manifold will still be provided with the corrisponding cavity.