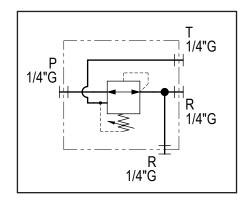

## Inline pressure reducing valve / 1/4" G H17179

| Caratteristiche tecniche |           |
|--------------------------|-----------|
| Max. pressure            | 250 bar   |
| Max. flow                | 5 lpm     |
| Weight                   | 0,36 Kg   |
| Manifold material        | Aluminium |
| P/T/R ports              | 1/4" G    |