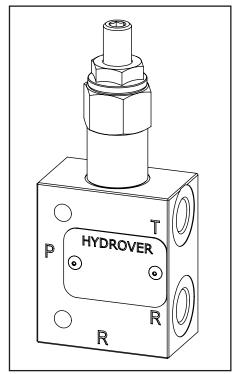

## Inline pressure reducing valve / 1/4" G H17179

| Caratteristiche tecniche |           |
|--------------------------|-----------|
| Max. pressure            | 250 bar   |
| Max. flow                | 5 lpm     |
| Weight                   | 0,36 Kg   |
| Manifold material        | Aluminium |
| P/T/R ports              | 1/4" G    |

| N° | Description                                  | Q.ty |
|----|----------------------------------------------|------|
| 1  | Ø 6,5 through hole for mounting              | 2    |
| 2  | Bosch Rexroth reducing valve <b>VRPR-07A</b> | 1    |