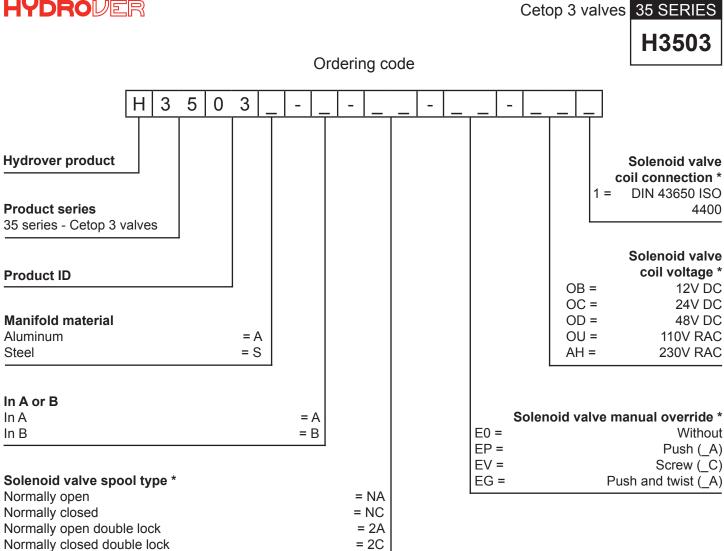

## Cetop 3 valves 35 SERIES

## Poppet type solenoid operated directional Cetop 3 valve P in A or P in B **H3503**

| Technical data    |                   |                    |  |
|-------------------|-------------------|--------------------|--|
| Max. pressure     | Aluminum<br>Steel | 250 bar<br>350 bar |  |
| Max. flow         | 40 lpm            |                    |  |
| Weight            | Aluminum<br>Steel | 0,8 Kg<br>1,6 Kg   |  |
| Manifold material | Aluminum c        | Aluminum or steel  |  |

\* for complete technical information, click on the blue link or go to the components section at the end of the catalogue

\* Omit if not required. For example, to order the product without the solenoid cartridge valve coil, omit the coil voltage and coil connection options: H3503A-A-NC-E0.