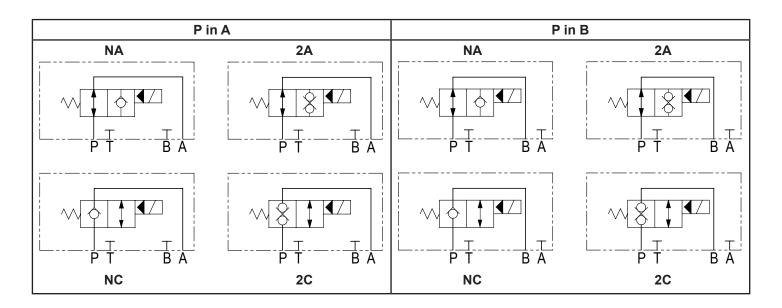

## Poppet type solenoid operated directional Cetop 3 valve P in A or P in B **H3503**

| Technical data    |                   |                    |  |
|-------------------|-------------------|--------------------|--|
| Max. pressure     | Aluminum<br>Steel | 250 bar<br>350 bar |  |
| Max. flow         | 40 lpm            |                    |  |
| Weight            | Aluminum<br>Steel | 0,8 Kg<br>1,6 Kg   |  |
| Manifold material | Aluminum c        | Aluminum or steel  |  |