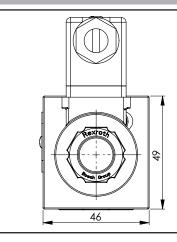

| N° | Description                                                                                                                                                            | Q.ty |
|----|------------------------------------------------------------------------------------------------------------------------------------------------------------------------|------|
| 1  | Bosch Rexroth solenoid valve VEI-16-08A-NC OD.15-X-18-Y-00000 (normally closed) or VEI-16-08A-NA OD.15-X-18-Y-00000 (normally open) depicted without manual override * | 1    |
| 2  | Connector DIN 43650 ISO 4400                                                                                                                                           | 1    |
| 3  | Ø 5,5 through hole with counterbore for mounting                                                                                                                       | 4    |
| 4  | Bosch Rexroth coil D36 - CLASS H DIN 43650 ISO 4400 *                                                                                                                  | 1    |
| 5  | OR 108 i. Ø 8,73 cross section 1,78                                                                                                                                    | 4    |