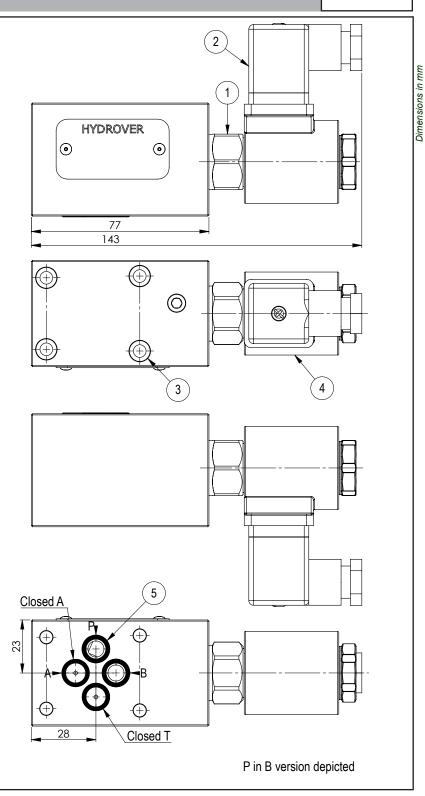

## Poppet type solenoid operated directional Cetop 3 valve P in A or P in B **H3503**

| Technical data    |                   |                    |  |
|-------------------|-------------------|--------------------|--|
| Max. pressure     | Aluminum<br>Steel | 250 bar<br>350 bar |  |
| Max. flow         | 40 lpm            |                    |  |
| Weight            | Aluminum<br>Steel | 0,8 Kg<br>1,6 Kg   |  |
| Manifold material | Aluminum c        | Aluminum or steel  |  |

| N° | Description                                                                                                                                                            | Q.ty |
|----|------------------------------------------------------------------------------------------------------------------------------------------------------------------------|------|
| 1  | Bosch Rexroth solenoid valve VEI-16-08A-NC OD.15-X-18-Y-00000 (normally closed) or VEI-16-08A-NA OD.15-X-18-Y-00000 (normally open) depicted without manual override * | 1    |
| 2  | Connector DIN 43650 ISO 4400                                                                                                                                           | 1    |
| 3  | Ø 5,5 through hole with counterbore for mounting                                                                                                                       | 4    |
| 4  | Bosch Rexroth coil D36 - CLASS H DIN 43650 ISO 4400 *                                                                                                                  | 1    |
| 5  | OR 108 i. Ø 8,73 cross section 1,78                                                                                                                                    | 4    |