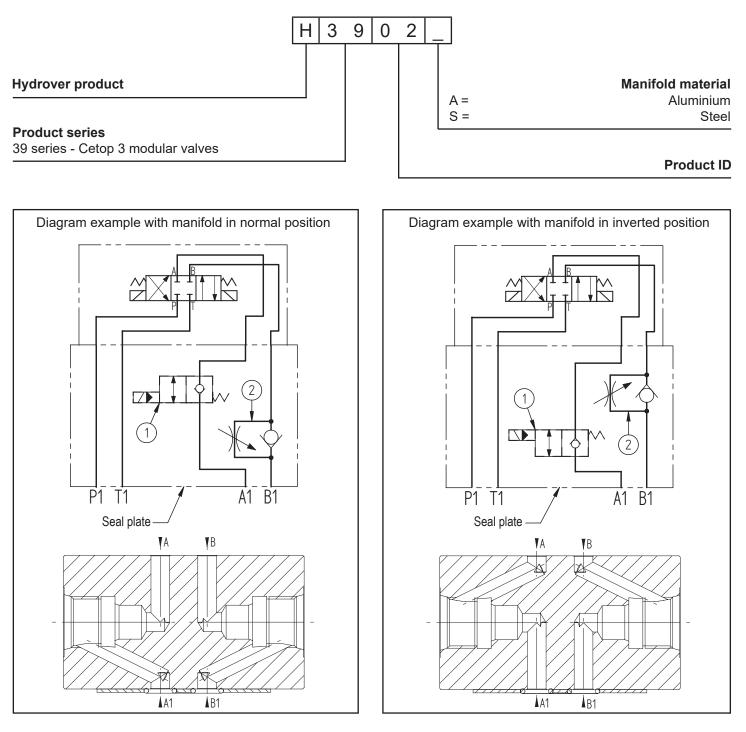

This Cetop 3 modular manifold have two CA-08A-2N cavities.

With a few valves, solenoid valves and plugs, you can configurate on A and/or B a high quantity of functions.

## Ordering code

| N° | Description                                                     | Q.ty |
|----|-----------------------------------------------------------------|------|
| 1  | Bosch Rexroth solenoid valve VEI-16-08A-NA OD.15.06.18-Y-000000 | 1    |
| 2  | Bosch Rexroth unidirectional flow restrictor STVU-08A           | 1    |