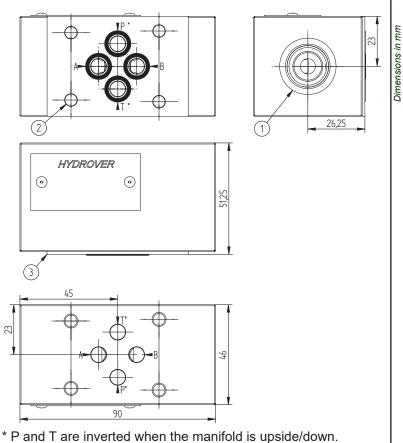

## H3902

| Technical data    |                      |                    |  |
|-------------------|----------------------|--------------------|--|
| Max. pressure     | Aluminium:<br>Steel: | 250 bar<br>350 bar |  |
| Weight            | Aluminium:<br>Steel: | 0,6 Kg<br>1,4 Kg   |  |
| Manifold material | Aluminium o          | Aluminium o Steel  |  |

| N° | Description                     | Q.ty |
|----|---------------------------------|------|
| 1  | Cavity CA-08A-2N                | 2    |
| 2  | Ø 5,5 through hole for mounting | 4    |
| 3  | Seal plate                      | 1    |