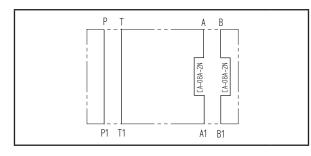

This Cetop 3 modular manifold have two CA-08A-2N cavities.

With a few valves, solenoid valves and plugs, you can configurate on A and/or B a high quantity of functions.