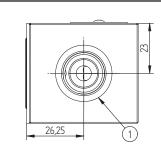

| N° | Description                     | Q.ty |
|----|---------------------------------|------|
| 1  | Cavity CA-08A-2N                | 2    |
| 2  | Ø 5,5 through hole for mounting | 4    |
| 3  | Seal plate                      | 1    |