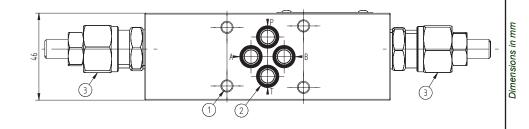

| P T A B     |
|-------------|
| P1 T1 A1 B1 |

| N° | Description                                                       | Q.ty |
|----|-------------------------------------------------------------------|------|
| 1  | Ø 5,5 through hole for mounting                                   | 4    |
| 2  | OR 108 i. Ø 8,73 cross section 1,78                               | 4    |
| 3  | Bosch Rexroth relief valve VS-30 * depicted with screw adjustment | 2    |

<sup>\*</sup> for complete technical information, click on the blue link or go to the components section at the end of the catalogue

Cetop 3 modular valves 39 SERIES

39 SERIES **H3904** 