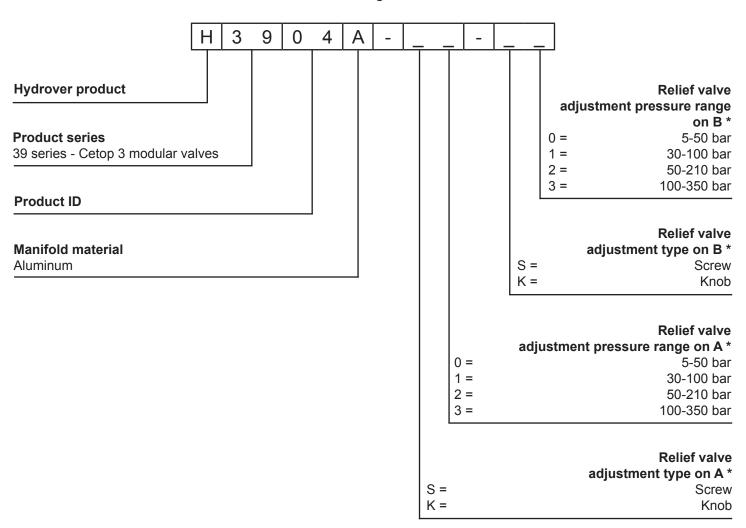

## Ordering code

<sup>\*</sup> Omit if not required. To order the product without the pressure relief cartridge valves, omit the pressure range and the adjustment type options for A and B: H3904A.

The manifold will still be provided with the corrisponding cavities.