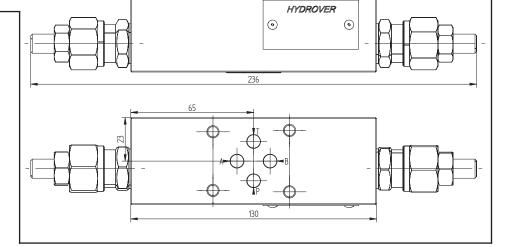

## Cetop 3 modular relief valve on A and B / 30 lpm

H3904

| Technical data    |          |  |
|-------------------|----------|--|
| Max. pressure     | 250 bar  |  |
| Max. flow         | 30 lpm   |  |
| Weight            | 0,9 Kg   |  |
| Manifold material | Aluminum |  |

| P T A B     |
|-------------|
| P1 T1 A1 B1 |

| N° | Description                                                       | Q.ty |
|----|-------------------------------------------------------------------|------|
| 1  | Ø 5,5 through hole for mounting                                   | 4    |
| 2  | OR 108 i. Ø 8,73 cross section 1,78                               | 4    |
| 3  | Bosch Rexroth relief valve VS-30 * depicted with screw adjustment | 2    |