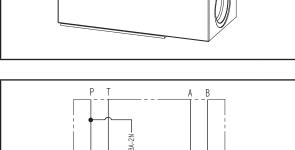

Cetop 3 modular manifold with CA-08A-2N cavity between P (end cavity) and T (side cavity) for valves / invertible with seal plate

| Technical data    |                     |                    |  |
|-------------------|---------------------|--------------------|--|
| Max. pressure     | Aluminum:<br>Steel: | 250 bar<br>350 bar |  |
| Weight            | Aluminum:<br>Steel: | 0,5 Kg<br>1,2 Kg   |  |
| Manifold material | Aluminum o Steel    |                    |  |

|  | 7  |
|--|----|
|  | 23 |
|  | _  |
|  |    |
|  |    |

P1 T1

This Cetop 3 modular manifold have one CA-08A-2N cavity.

With a few valves and solenoid valves, you can configurare a high quantity of functions.