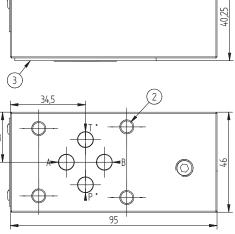

Cetop 3 modular manifold with CA-08A-2N cavity between P (end cavity) and T (side cavity) for valves / invertible with seal plate

| Technical data    |                     |                    |  |
|-------------------|---------------------|--------------------|--|
| Max. pressure     | Aluminum:<br>Steel: | 250 bar<br>350 bar |  |
| Weight            | Aluminum:<br>Steel: | 0,5 Kg<br>1,2 Kg   |  |
| Manifold material | Aluminum o Steel    |                    |  |

|  | 7  |
|--|----|
|  | 23 |
|  | _  |
|  |    |
|  |    |

P1 T1

This Cetop 3 modular manifold have one CA-08A-2N cavity.

With a few valves and solenoid valves, you can configurare a high quantity of functions.