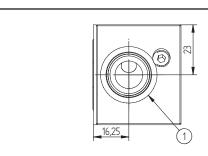

|  | 7  |
|--|----|
|  | 23 |
|  | _  |
|  |    |
|  |    |

P1 T1

This Cetop 3 modular manifold have one CA-08A-2N cavity.

With a few valves and solenoid valves, you can configurare a high quantity of functions.