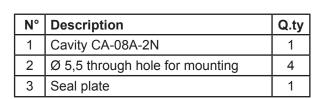

Cetop 3 modular manifold with CA-08A-2N cavity between P (end cavity) and T (side cavity) for valves / invertible with seal plate

| Technical data    |                     |                    |  |
|-------------------|---------------------|--------------------|--|
| Max. pressure     | Aluminum:<br>Steel: | 250 bar<br>350 bar |  |
| Weight            | Aluminum:<br>Steel: | 0,5 Kg<br>1,2 Kg   |  |
| Manifold material | Aluminum o Steel    |                    |  |