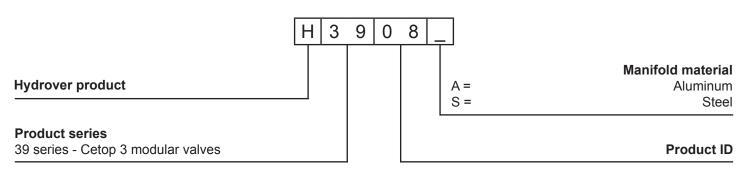

Cetop 3 modular manifold with CA-08A-2N cavity between P (end cavity) and T (side cavity) for valves / invertible with seal plate



| Technical data    |                     |                    |  |
|-------------------|---------------------|--------------------|--|
| Max. pressure     | Aluminum:<br>Steel: | 250 bar<br>350 bar |  |
| Weight            | Aluminum:<br>Steel: | 0,5 Kg<br>1,2 Kg   |  |
| Manifold material | Aluminum o Steel    |                    |  |





|  | 7  |
|--|----|
|  | 23 |
|  | _  |
|  |    |
|  |    |









P1 T1

This Cetop 3 modular manifold have one CA-08A-2N cavity.

With a few valves and solenoid valves, you can configurare a high quantity of functions.



Cetop 3 modular valves 39 SERIES

39 SERIES **H3908** 

## Ordering code