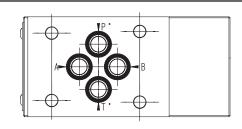

Cetop 3 modular manifold with CA-08A-2N cavity between P (end cavity) and T (side cavity) for valves / invertible with seal plate

| Technical data    |                     |                    |  |
|-------------------|---------------------|--------------------|--|
| Max. pressure     | Aluminum:<br>Steel: | 250 bar<br>350 bar |  |
| Weight            | Aluminum:<br>Steel: | 0,5 Kg<br>1,2 Kg   |  |
| Manifold material | Aluminum o Steel    |                    |  |

|  | 7  |
|--|----|
|  | 23 |
|  | _  |
|  |    |
|  |    |

P1 T1

This Cetop 3 modular manifold have one CA-08A-2N cavity.

With a few valves and solenoid valves, you can configurare a high quantity of functions.