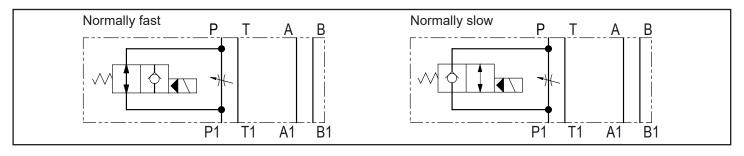

## Modular Cetop 3 with 2 way flow regulator on P and fast slow speed H39104

| Technical data    |           |
|-------------------|-----------|
| Max. pressure     | 250 bar   |
| Max. flow         | 35 lpm *  |
| Weight            | 1,2 Kg    |
| Manifold material | Aluminium |