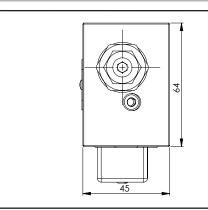

## Modular Cetop 3 with 2 way flow regulator on P and fast slow speed H39104

| Technical data    |           |
|-------------------|-----------|
| Max. pressure     | 250 bar   |
| Max. flow         | 35 lpm *  |
| Weight            | 1,2 Kg    |
| Manifold material | Aluminium |