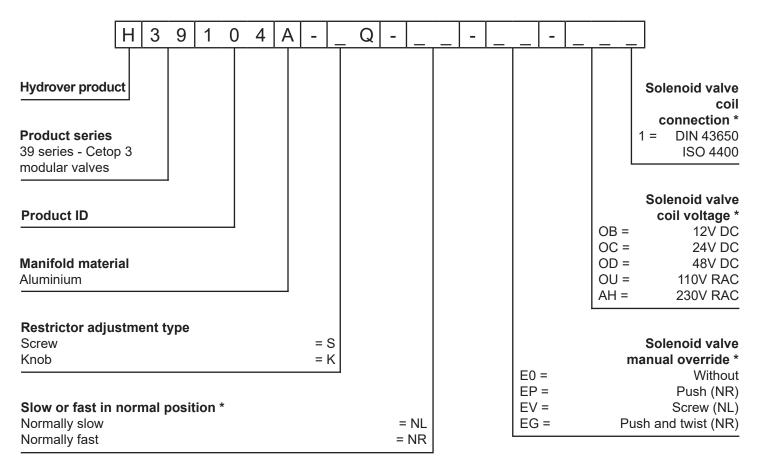

## H39104

## Ordering code

\* Omit if not required. For example, to order the product without the relief cartridge valve, omit the relief valve adjustment type and pressure range options: H39104A-SQ.

The manifold will still be provided with the corrisponding cavity.