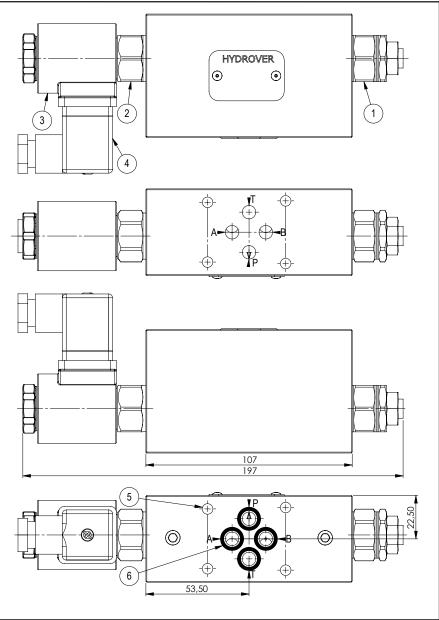

| N° | Description                                                                                                                                                              | Q.ty |
|----|--------------------------------------------------------------------------------------------------------------------------------------------------------------------------|------|
| 1  | Bosch Rexroth bidirectional flow restrictor OD.21.01-X-56 * depicted with screw adjustment                                                                               | 1    |
| 2  | Bosch Rexroth solenoid valve VEI-16-08A-NC OD.15.05.18-Y-000000 (normally slow) or VEI-16-08A-NA OD.15.06.18-Y-000000 (normally fast) depicted without manual override * | 1    |
| 3  | Bosch Rexroth coil D36 - CLASS H DIN 43650 ISO 4400 *                                                                                                                    | 1    |
| 4  | Connector DIN 43650 ISO 4400                                                                                                                                             | 1    |
| 5  | Ø 5,5 through hole for mounting                                                                                                                                          | 4    |
| 6  | OR 108 i. Ø 8,73 cross section 1,78                                                                                                                                      | 4    |