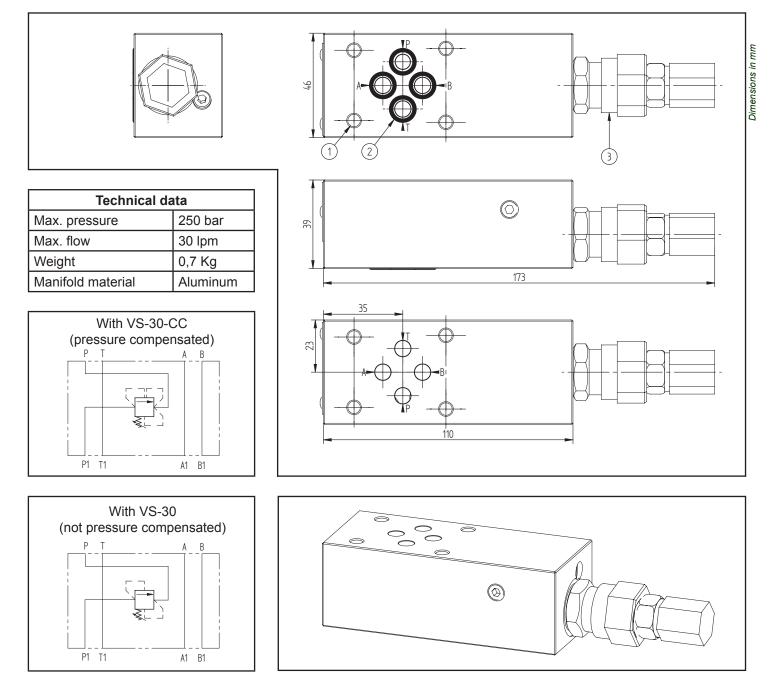

## Cetop 3 modular sequence valve on P H3

## H3911

| N° | Description                                                                                                                                                                                                                                                          | Q.ty |
|----|----------------------------------------------------------------------------------------------------------------------------------------------------------------------------------------------------------------------------------------------------------------------|------|
| 1  | Ø 5,5 through hole for mounting                                                                                                                                                                                                                                      | 4    |
| 2  | OR 108 i. Ø 8,73 cross section 1,78                                                                                                                                                                                                                                  | 4    |
| 3  | Bosch Rexroth pressure compensated valve <b>VS-30-CC</b> * (as depicted)<br>It's possibile to use a Bosch Rexroth non pressure compensated valve <b>VS-30</b> * in case it is acceptable to add<br>to the set pressure the pressure necessary for the second branch. | 1    |

\* for complete technical information, click on the blue link or go to the components section at the end of the catalogue

Ordering code

| H 3 9 1 1 A                                          | <u> </u>                        |
|------------------------------------------------------|---------------------------------|
| Hydrover product                                     | S = VS-30-CC                    |
| Product series<br>39 series - Cetop 3 modular valves | M = VS-30                       |
|                                                      | Valve adjustment pressure range |
|                                                      | 0 = 5-50 ba                     |
| Product ID                                           | 1 = 30-100 ba                   |
|                                                      | 2 = 50-210 ba                   |
|                                                      | 3 = 100-350 ba                  |
| Manifold material Aluminum                           |                                 |
|                                                      | Valve adjustment type           |
| 5                                                    | S = Screv                       |
| ł                                                    | K = Knob (only for VS-30        |