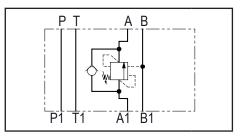

## Cetop 3 modular counterbalance valve on A / 25 lpm

H3921

Dimensions in mm

| Technical data       |                                    |  |
|----------------------|------------------------------------|--|
| Max. pressure        | Aluminium 250 bar<br>Steel 350 bar |  |
| Max. flow            | 25 lpm *                           |  |
| Pilot ratio          | 4:1                                |  |
| Weight               | Aluminium: 0,7 Kg<br>Steel: 1,5 Kg |  |
| Manifold<br>material | Steel o Aluminium                  |  |