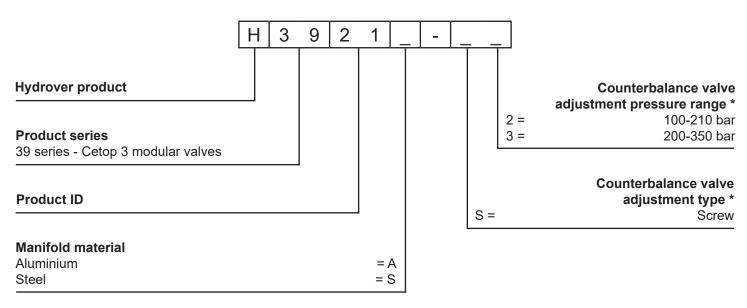

\* for complete technical information, click on the blue link or go to the components section at the end of the catalogue

March 2023 edition

H3921

Ordering code

\* Omit if not required. To order the product without the counterbalance cartridge valve, omit the adjustment type and pressure range options: H3921A.

The manifold will still be provided with the corrisponding cavity.