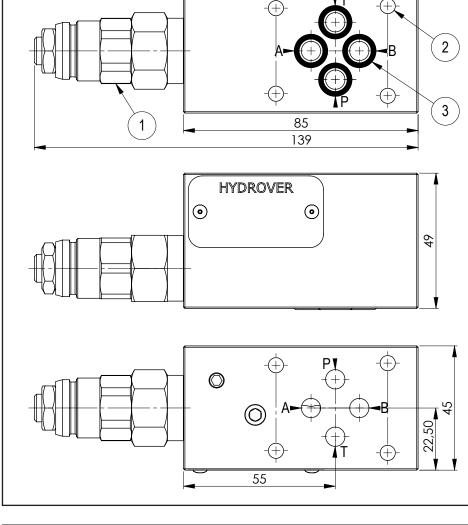

## Cetop 3 modular counterbalance valve on A / 25 lpm

H3921

Dimensions in mm

| Technical data       |                                    |  |
|----------------------|------------------------------------|--|
| Max. pressure        | Aluminium 250 bar<br>Steel 350 bar |  |
| Max. flow            | 25 lpm *                           |  |
| Pilot ratio          | 4:1                                |  |
| Weight               | Aluminium: 0,7 Kg<br>Steel: 1,5 Kg |  |
| Manifold<br>material | Steel o Aluminium                  |  |

| N° | Description                                          | Q.ty |
|----|------------------------------------------------------|------|
| 1  | Bosch Rexroth<br>counterbalance valve<br>VBSN-08AA * | 1    |
| 2  | Ø 5,5 through hole for mounting                      | 4    |
| 3  | OR 108 i. Ø 8,73 cross<br>section 1,78               | 4    |

\* for complete technical information, click on the blue link or go to the components section at the end of the catalogue

March 2023 edition

H3921

Ordering code

\* Omit if not required. To order the product without the counterbalance cartridge valve, omit the adjustment type and pressure range options: H3921A.