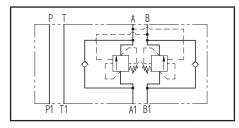

## Cetop 3 modular counterbalance valve on A and B / 45 lpm

H3924

| Technical data    |           |  |
|-------------------|-----------|--|
| Max. pressure     | 250 bar   |  |
| Max. flow         | 45 lpm *  |  |
| Pilot ratio       | 4.2:1     |  |
| Weight            | 2 Kg      |  |
| Manifold material | Aluminium |  |

| N° | Description                                      | Q.ty |
|----|--------------------------------------------------|------|
| 1  | Bosch Rexroth counterbalance valve VBSO-SEC-30 * | 2    |
| 2  | Ø 5,5 through hole for mounting                  | 4    |
| 3  | OR 108 i. Ø 8,73 cross section 1,78              | 4    |

## Ordering code

<sup>\*</sup> Omit if not required. To order the product without the counterbalance cartridge valves, omit the adjustment type and pressure range options on A e B: H3924A.

The manifold will still be provided with the corrisponding cavities.