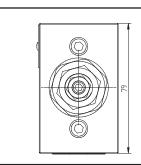

## Cetop 3 modular counterbalance valve on A and B / 45 lpm

H3924

| Technical data    |           |  |
|-------------------|-----------|--|
| Max. pressure     | 250 bar   |  |
| Max. flow         | 45 lpm *  |  |
| Pilot ratio       | 4.2:1     |  |
| Weight            | 2 Kg      |  |
| Manifold material | Aluminium |  |

| N° | Description                                      | Q.ty |
|----|--------------------------------------------------|------|
| 1  | Bosch Rexroth counterbalance valve VBSO-SEC-30 * | 2    |
| 2  | Ø 5,5 through hole for mounting                  | 4    |
| 3  | OR 108 i. Ø 8,73 cross section 1,78              | 4    |