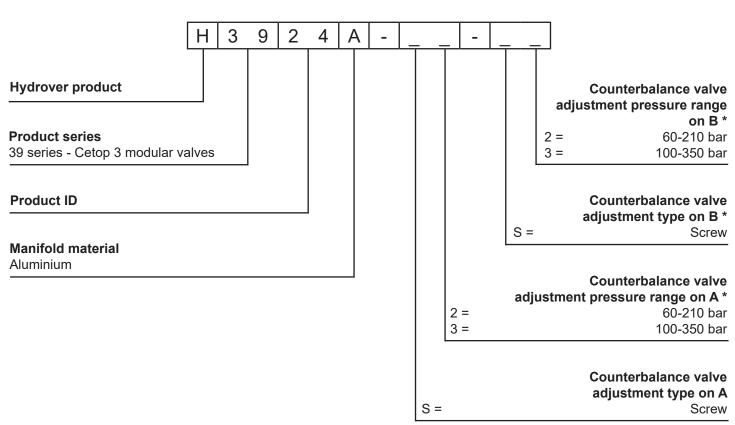

## Ordering code

<sup>\*</sup> Omit if not required. To order the product without the counterbalance cartridge valves, omit the adjustment type and pressure range options on A e B: H3924A.

The manifold will still be provided with the corrisponding cavities.