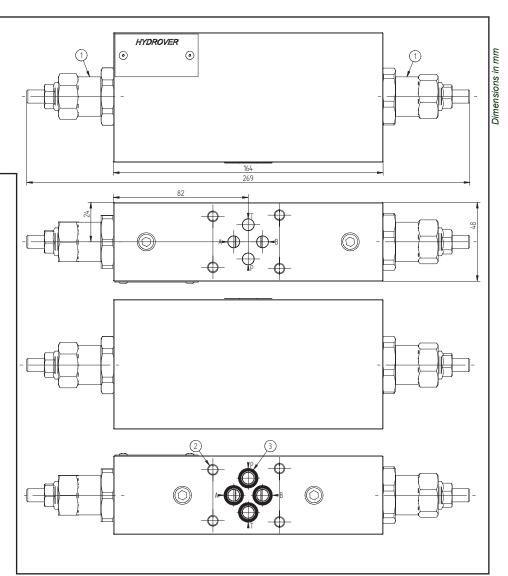

## Cetop 3 modular counterbalance valve on A and B / 45 lpm

H3924

| Technical data    |           |  |
|-------------------|-----------|--|
| Max. pressure     | 250 bar   |  |
| Max. flow         | 45 lpm *  |  |
| Pilot ratio       | 4.2:1     |  |
| Weight            | 2 Kg      |  |
| Manifold material | Aluminium |  |

| N° | Description                                      | Q.ty |
|----|--------------------------------------------------|------|
| 1  | Bosch Rexroth counterbalance valve VBSO-SEC-30 * | 2    |
| 2  | Ø 5,5 through hole for mounting                  | 4    |
| 3  | OR 108 i. Ø 8,73 cross section 1,78              | 4    |