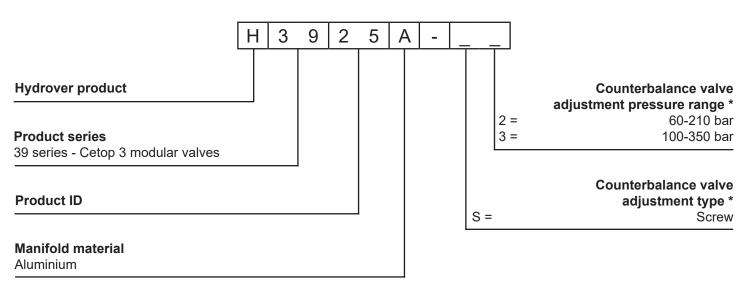

## Ordering code

<sup>\*</sup> Omit if not required. To order the product without the counterbalance cartridge valve, omit the adjustment type and pressure range options: H3925A.

The manifold will still be provided with the corrisponding cavity.