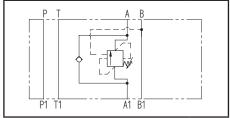

## Cetop 3 modular counterbalance valve on A / 45 lpm

H3925

HYDROVER

| Technical data    |           |
|-------------------|-----------|
| Max. pressure     | 250 bar   |
| Max. flow         | 45 lpm *  |
| Pilot ratio       | 4.2:1     |
| Weight            | 1,5 Kg    |
| Manifold material | Aluminium |

| N° | Description                                      | Q.ty |
|----|--------------------------------------------------|------|
| 1  | Bosch Rexroth counterbalance valve VBSO-SEC-30 * | 1    |
| 2  | Ø 5,5 through hole for mounting                  | 4    |
| 3  | OR 108 i. Ø 8,73 cross section 1,78              | 4    |