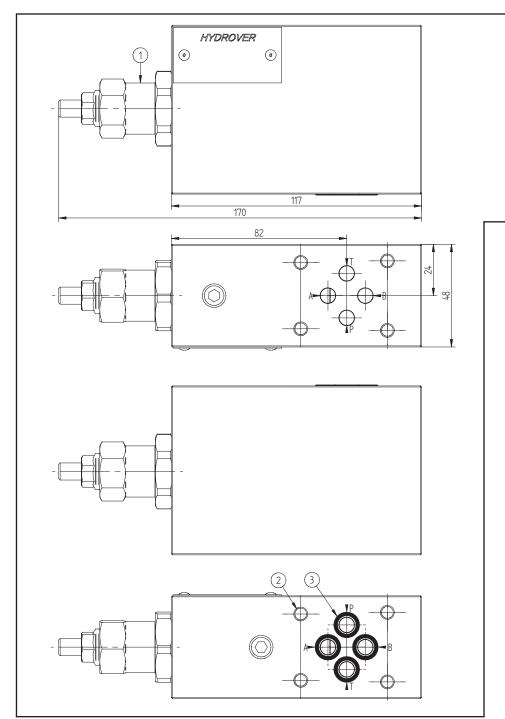

## Cetop 3 modular counterbalance valve on A / 45 lpm

H3925

HYDROVER

| Technical data    |           |
|-------------------|-----------|
| Max. pressure     | 250 bar   |
| Max. flow         | 45 lpm *  |
| Pilot ratio       | 4.2:1     |
| Weight            | 1,5 Kg    |
| Manifold material | Aluminium |

| N° | Description                                      | Q.ty |
|----|--------------------------------------------------|------|
| 1  | Bosch Rexroth counterbalance valve VBSO-SEC-30 * | 1    |
| 2  | Ø 5,5 through hole for mounting                  | 4    |
| 3  | OR 108 i. Ø 8,73 cross section 1,78              | 4    |

<sup>\*</sup> for complete technical information, click on the blue link or go to the components section at the end of the catalogue

Cetop 3 modular valves 39 SERIES

39 SERIES **H3925** 