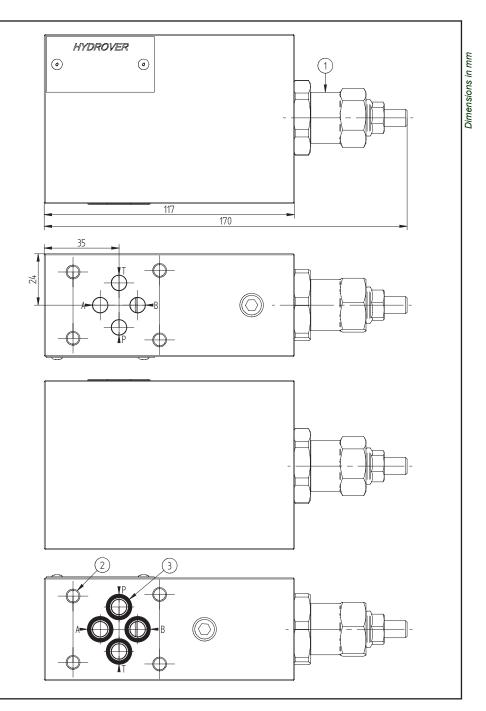

## Cetop 3 modular counterbalance valve on B / 45 lpm

H3926

| Technical data    |           |  |
|-------------------|-----------|--|
| Max. pressure     | 250 bar   |  |
| Max. flow         | 45 lpm *  |  |
| Pilot ratio       | 4.2:1     |  |
| Weight            | 1,5 Kg    |  |
| Manifold material | Aluminium |  |

| N° | Description                                      | Q.ty |
|----|--------------------------------------------------|------|
| 1  | Bosch Rexroth counterbalance valve VBSO-SEC-30 * | 1    |
| 2  | Ø 5,5 through hole for mounting                  | 4    |
| 3  | OR 108 i. Ø 8,73 cross section 1,78              | 4    |

<sup>\*</sup> for complete technical information, click on the blue link or go to the components section at the end of the catalogue

Cetop 3 modular valves 39 SERIES

39 SERIES **H3926** 