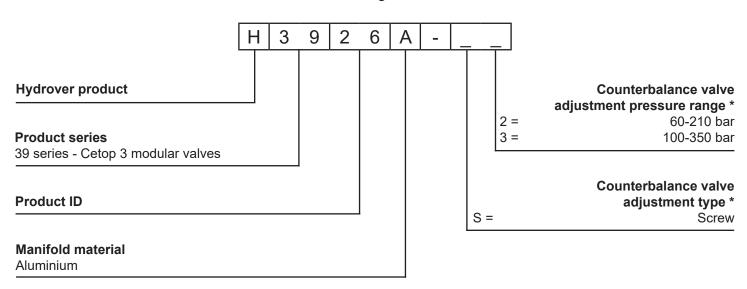

## Ordering code

<sup>\*</sup> Omit if not required. To order the product without the counterbalance cartridge valve, omit the adjustment type and pressure range options: H3926A.

The manifold will still be provided with the corrisponding cavity.