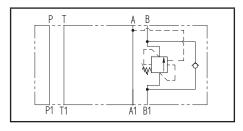

## Cetop 3 modular counterbalance valve on B / 45 lpm

H3926

| Technical data    |           |  |
|-------------------|-----------|--|
| Max. pressure     | 250 bar   |  |
| Max. flow         | 45 lpm *  |  |
| Pilot ratio       | 4.2:1     |  |
| Weight            | 1,5 Kg    |  |
| Manifold material | Aluminium |  |

| N° | Description                                      | Q.ty |
|----|--------------------------------------------------|------|
| 1  | Bosch Rexroth counterbalance valve VBSO-SEC-30 * | 1    |
| 2  | Ø 5,5 through hole for mounting                  | 4    |
| 3  | OR 108 i. Ø 8,73 cross section 1,78              | 4    |