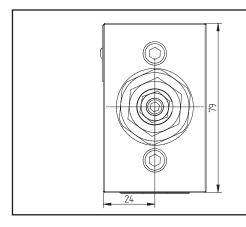

## Cetop 3 modular counterbalance valve on B / 45 lpm

H3926

| Technical data    |           |  |
|-------------------|-----------|--|
| Max. pressure     | 250 bar   |  |
| Max. flow         | 45 lpm *  |  |
| Pilot ratio       | 4.2:1     |  |
| Weight            | 1,5 Kg    |  |
| Manifold material | Aluminium |  |

| N° | Description                                      | Q.ty |
|----|--------------------------------------------------|------|
| 1  | Bosch Rexroth counterbalance valve VBSO-SEC-30 * | 1    |
| 2  | Ø 5,5 through hole for mounting                  | 4    |
| 3  | OR 108 i. Ø 8,73 cross section 1,78              | 4    |