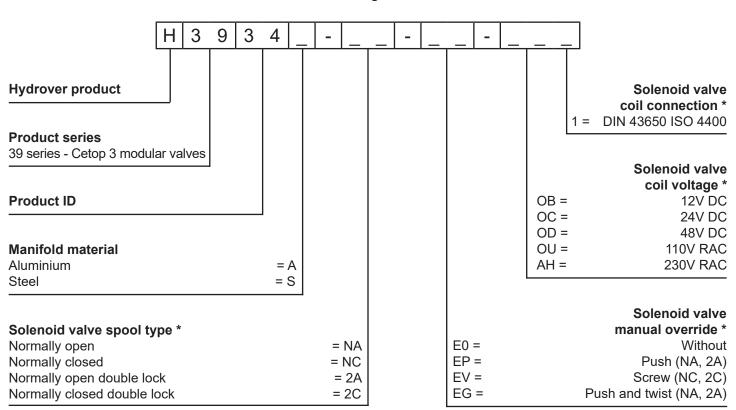

## Ordering code

<sup>\*</sup> Omit if not required. For example, to order the product without coil, omit the solenoid valve coil connection and coil voltage options: H3934A-NC-E0.