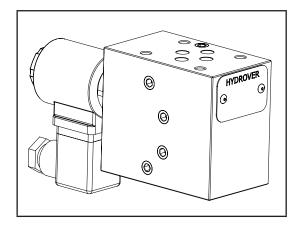

| N° | Description                                                                                                                                                              | Q.ty |
|----|--------------------------------------------------------------------------------------------------------------------------------------------------------------------------|------|
| 1  | Bosch Rexroth solenoid valve VEI-16-10A-NC OD.15-X-36-Y-000000 (normally closed) or VEI-16-10A-NA OD.15-X-36-Y-000000 (normally open) depicted without manual override * | 1    |
| 2  | Bosch Rexroth coil D36 - CLASS H DIN 43650 ISO 4400 *                                                                                                                    | 1    |
| 3  | Connector DIN 43650 ISO 4400                                                                                                                                             | 1    |
| 4  | Ø 5,5 through hole for mounting                                                                                                                                          | 4    |
| 5  | OR 108 i. Ø 8,73 cross section 1,78                                                                                                                                      | 4    |

<sup>\*</sup> for complete technical information, click on the blue link or go to the components section at the end of the catalogue