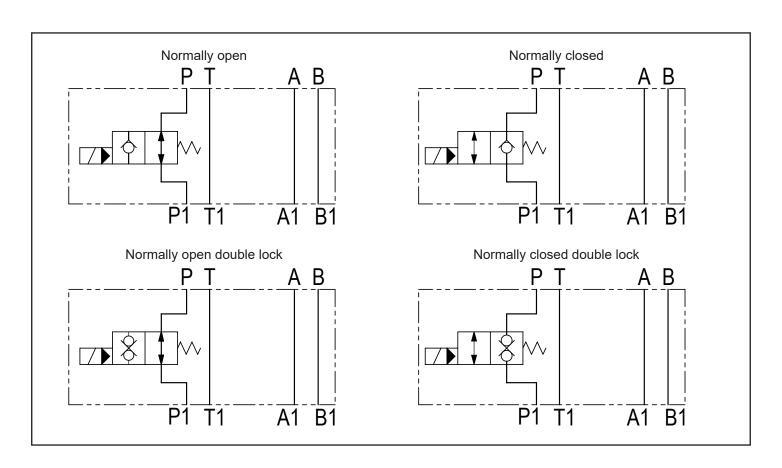

| N° | Description                                                                                                                                                              | Q.ty |
|----|--------------------------------------------------------------------------------------------------------------------------------------------------------------------------|------|
| 1  | Bosch Rexroth solenoid valve VEI-16-10A-NC OD.15-X-36-Y-000000 (normally closed) or VEI-16-10A-NA OD.15-X-36-Y-000000 (normally open) depicted without manual override * | 1    |
| 2  | Bosch Rexroth coil D36 - CLASS H DIN 43650 ISO 4400 *                                                                                                                    | 1    |
| 3  | Connector DIN 43650 ISO 4400                                                                                                                                             | 1    |
| 4  | Ø 5,5 through hole for mounting                                                                                                                                          | 4    |
| 5  | OR 108 i. Ø 8,73 cross section 1,78                                                                                                                                      | 4    |