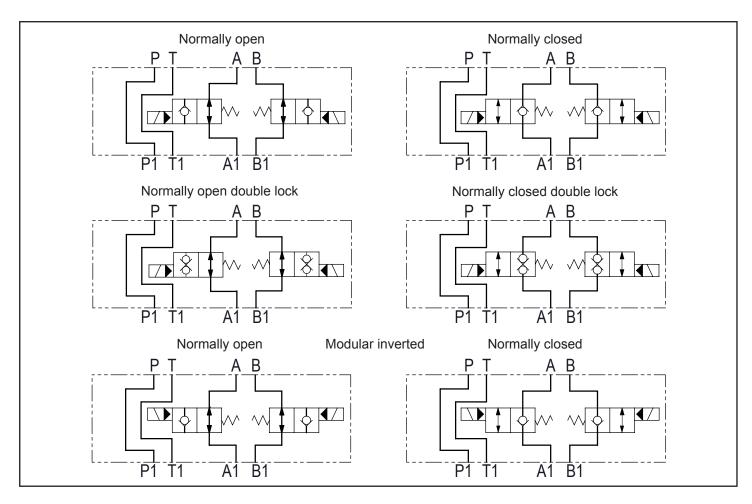

## Cetop 3 modular valves 39 SERIES

H3959

Dimensions in mm

Cetop 3 modular poppet type solenoid operated directional valves between A1 and A / B1 and B / 40 lpm

| Technical data          |         |  |
|-------------------------|---------|--|
| Max. flow               | 40 lpm  |  |
| With Aluminium manifold |         |  |
| Max. pressure           | 250 bar |  |
| Weight                  | 1,3 Kg  |  |
| With steel manifold     |         |  |
| Max. pressure           | 350 bar |  |
| Weight                  | 2,2 Kg  |  |

| Description                                                                                                                                                              | Q.ty                                                                                                                                                                                                                                                                                                    |
|--------------------------------------------------------------------------------------------------------------------------------------------------------------------------|---------------------------------------------------------------------------------------------------------------------------------------------------------------------------------------------------------------------------------------------------------------------------------------------------------|
| Bosch Rexroth solenoid valve VEI-16-08A-NC OD.15-X-18-Y-000000 (normally closed) or VEI-16-08A-NA OD.15-X-18-Y-000000 (normally open) depicted without manual override * | 2                                                                                                                                                                                                                                                                                                       |
| Bosch Rexroth coil D36 - CLASS H DIN 43650 ISO 4400 *                                                                                                                    | 2                                                                                                                                                                                                                                                                                                       |
| Connector DIN 43650 ISO 4400                                                                                                                                             | 2                                                                                                                                                                                                                                                                                                       |
| Ø 5,5 through hole for mounting                                                                                                                                          | 4                                                                                                                                                                                                                                                                                                       |
| Seal plate                                                                                                                                                               | 1                                                                                                                                                                                                                                                                                                       |
|                                                                                                                                                                          | Bosch Rexroth solenoid valve VEI-16-08A-NC OD.15-X-18-Y-000000 (normally closed) or<br>VEI-16-08A-NA OD.15-X-18-Y-000000 (normally open) depicted without manual override *<br>Bosch Rexroth coil D36 - CLASS H DIN 43650 ISO 4400 *<br>Connector DIN 43650 ISO 4400<br>Ø 5,5 through hole for mounting |

\* for complete technical information, click on the blue link or go to the components section at the end of the catalogue