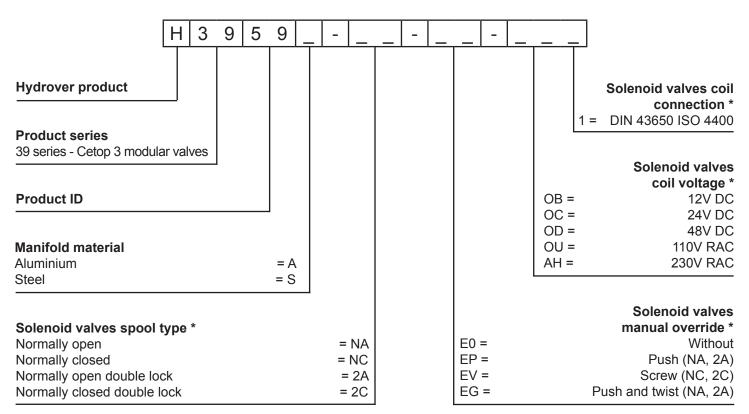

## Cetop 3 modular valves 39 SERIES

H3959

Dimensions in mm

Cetop 3 modular poppet type solenoid operated directional valves between A1 and A / B1 and B / 40 lpm

| Technical data          |         |  |
|-------------------------|---------|--|
| Max. flow               | 40 lpm  |  |
| With Aluminium manifold |         |  |
| Max. pressure           | 250 bar |  |
| Weight                  | 1,3 Kg  |  |
| With steel manifold     |         |  |
| Max. pressure           | 350 bar |  |
| Weight                  | 2,2 Kg  |  |

\* for complete technical information, click on the blue link or go to the components section at the end of the catalogue

## H3959

Ordering code

\* Omit if not required. For example, to order the product without coils, omit the solenoid valves coil connection and coil voltage options: H3959A-NC-E0.