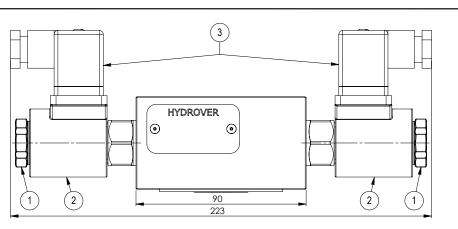

## Cetop 3 modular valves 39 SERIES

H3959

Dimensions in mm

Cetop 3 modular poppet type solenoid operated directional valves between A1 and A / B1 and B / 40 lpm

| Technical data          |         |  |
|-------------------------|---------|--|
| Max. flow               | 40 lpm  |  |
| With Aluminium manifold |         |  |
| Max. pressure           | 250 bar |  |
| Weight                  | 1,3 Kg  |  |
| With steel manifold     |         |  |
| Max. pressure           | 350 bar |  |
| Weight                  | 2,2 Kg  |  |

| Description                                                                                                                                                              | Q.ty                                                                                                                                                                                                                                                                                                    |
|--------------------------------------------------------------------------------------------------------------------------------------------------------------------------|---------------------------------------------------------------------------------------------------------------------------------------------------------------------------------------------------------------------------------------------------------------------------------------------------------|
| Bosch Rexroth solenoid valve VEI-16-08A-NC OD.15-X-18-Y-000000 (normally closed) or VEI-16-08A-NA OD.15-X-18-Y-000000 (normally open) depicted without manual override * | 2                                                                                                                                                                                                                                                                                                       |
| Bosch Rexroth coil D36 - CLASS H DIN 43650 ISO 4400 *                                                                                                                    | 2                                                                                                                                                                                                                                                                                                       |
| Connector DIN 43650 ISO 4400                                                                                                                                             | 2                                                                                                                                                                                                                                                                                                       |
| Ø 5,5 through hole for mounting                                                                                                                                          | 4                                                                                                                                                                                                                                                                                                       |
| Seal plate                                                                                                                                                               | 1                                                                                                                                                                                                                                                                                                       |
|                                                                                                                                                                          | Bosch Rexroth solenoid valve VEI-16-08A-NC OD.15-X-18-Y-000000 (normally closed) or<br>VEI-16-08A-NA OD.15-X-18-Y-000000 (normally open) depicted without manual override *<br>Bosch Rexroth coil D36 - CLASS H DIN 43650 ISO 4400 *<br>Connector DIN 43650 ISO 4400<br>Ø 5,5 through hole for mounting |