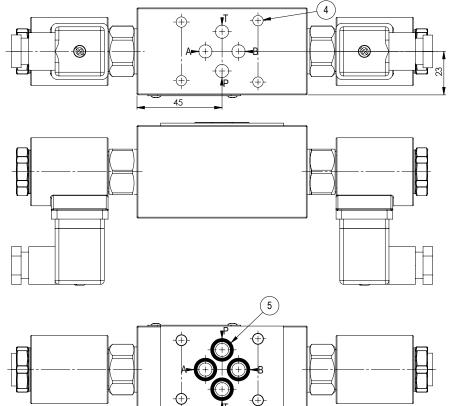

## Cetop 3 modular valves 39 SERIES

H3959

Dimensions in mm

Cetop 3 modular poppet type solenoid operated directional valves between A1 and A / B1 and B / 40 lpm

| Technical data          |         |  |
|-------------------------|---------|--|
| Max. flow               | 40 lpm  |  |
| With Aluminium manifold |         |  |
| Max. pressure           | 250 bar |  |
| Weight                  | 1,3 Kg  |  |
| With steel manifold     |         |  |
| Max. pressure           | 350 bar |  |
| Weight                  | 2,2 Kg  |  |

| Description                                                                                                                                                              | Q.ty                                                                                                                                                                                                                                                                                                    |
|--------------------------------------------------------------------------------------------------------------------------------------------------------------------------|---------------------------------------------------------------------------------------------------------------------------------------------------------------------------------------------------------------------------------------------------------------------------------------------------------|
| Bosch Rexroth solenoid valve VEI-16-08A-NC OD.15-X-18-Y-000000 (normally closed) or VEI-16-08A-NA OD.15-X-18-Y-000000 (normally open) depicted without manual override * | 2                                                                                                                                                                                                                                                                                                       |
| Bosch Rexroth coil D36 - CLASS H DIN 43650 ISO 4400 *                                                                                                                    | 2                                                                                                                                                                                                                                                                                                       |
| Connector DIN 43650 ISO 4400                                                                                                                                             | 2                                                                                                                                                                                                                                                                                                       |
| Ø 5,5 through hole for mounting                                                                                                                                          | 4                                                                                                                                                                                                                                                                                                       |
| Seal plate                                                                                                                                                               | 1                                                                                                                                                                                                                                                                                                       |
|                                                                                                                                                                          | Bosch Rexroth solenoid valve VEI-16-08A-NC OD.15-X-18-Y-000000 (normally closed) or<br>VEI-16-08A-NA OD.15-X-18-Y-000000 (normally open) depicted without manual override *<br>Bosch Rexroth coil D36 - CLASS H DIN 43650 ISO 4400 *<br>Connector DIN 43650 ISO 4400<br>Ø 5,5 through hole for mounting |