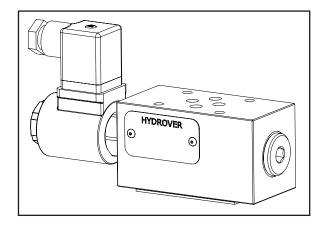

| N° | Description                                                                                                                                                              | Q.ty |
|----|--------------------------------------------------------------------------------------------------------------------------------------------------------------------------|------|
| 1  | Bosch Rexroth solenoid valve VEI-16-08A-NC OD.15-X-18-Y-000000 (normally closed) or VEI-16-08A-NA OD.15-X-18-Y-000000 (normally open) depicted without manual override * | 1    |
| 2  | Bosch Rexroth coil D36 - CLASS H DIN 43650 ISO 4400 *                                                                                                                    | 1    |
| 3  | Connector DIN 43650 ISO 4400                                                                                                                                             | 1    |
| 4  | Ø 5,5 through hole for mounting                                                                                                                                          | 4    |
| 5  | Seal plate                                                                                                                                                               | 1    |

<sup>\*</sup> for complete technical information, click on the blue link or go to the components section at the end of the catalogue