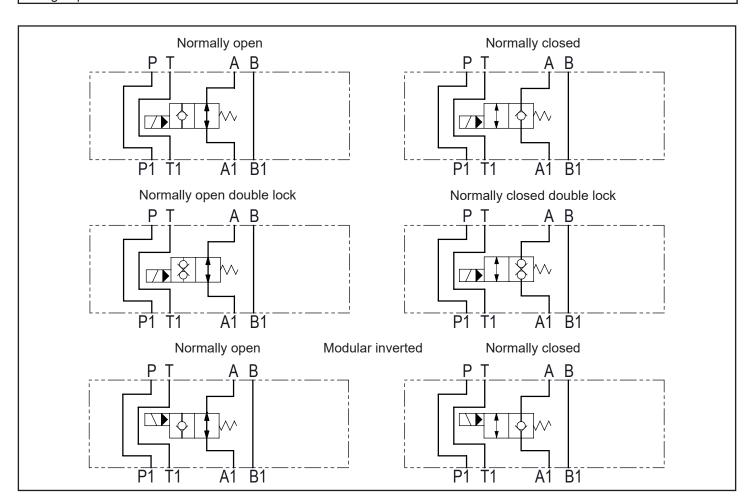

## Cetop 3 modular poppet type solenoid operated directional valve between A1 and A / 40 lpm

| Technical data    |           |
|-------------------|-----------|
| Max. pressure     | 250 bar   |
| Max. flow         | 40 lpm    |
| Weight            | 1 Kg      |
| Manifold material | Aluminium |

| N° | Description                                                                                                                                                              | Q.ty |
|----|--------------------------------------------------------------------------------------------------------------------------------------------------------------------------|------|
| 1  | Bosch Rexroth solenoid valve VEI-16-08A-NC OD.15-X-18-Y-000000 (normally closed) or VEI-16-08A-NA OD.15-X-18-Y-000000 (normally open) depicted without manual override * | 1    |
| 2  | Bosch Rexroth coil D36 - CLASS H DIN 43650 ISO 4400 *                                                                                                                    | 1    |
| 3  | Connector DIN 43650 ISO 4400                                                                                                                                             | 1    |
| 4  | Ø 5,5 through hole for mounting                                                                                                                                          | 4    |
| 5  | Seal plate                                                                                                                                                               | 1    |