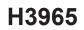

## Cetop 3 modular poppet type solenoid operated directional valve between A1 and A / 40 lpm

| Technical data    |           |
|-------------------|-----------|
| Max. pressure     | 250 bar   |
| Max. flow         | 40 lpm    |
| Weight            | 1 Kg      |
| Manifold material | Aluminium |