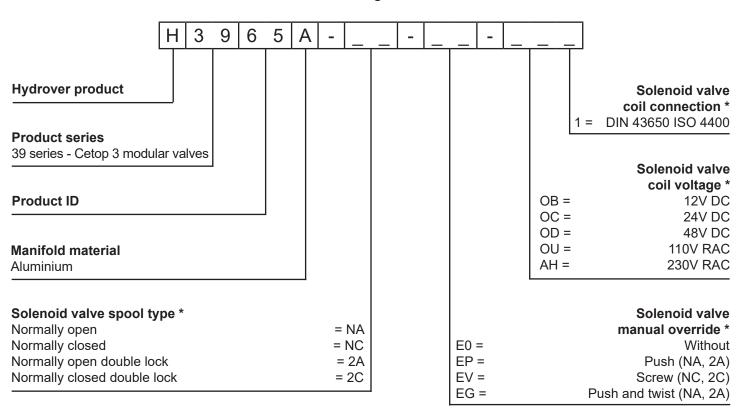

## Ordering code

<sup>\*</sup> Omit if not required. For example, to order the product without coil, omit the solenoid valve coil connection and coil voltage options: H3965A-NC-E0.