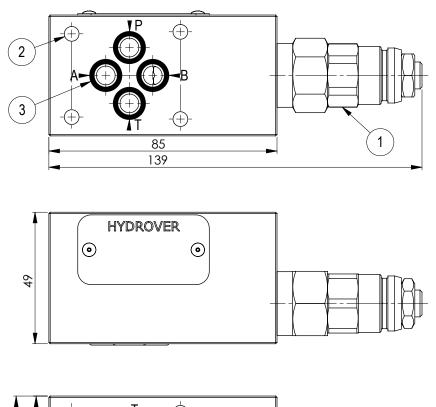

## H3969

Dimensions in mm

| Technical data       |                                    |  |
|----------------------|------------------------------------|--|
| Max. pressure        | Aluminium 250 bar<br>Steel 350 bar |  |
| Max. flow            | 25 lpm *                           |  |
| Pilot ratio          | 4:1                                |  |
| Weight               | Aluminium: 0,7 Kg<br>Steel: 1,5 Kg |  |
| Manifold<br>material | Steel o Aluminium                  |  |

| N° | Description                                          | Q.ty |
|----|------------------------------------------------------|------|
| 1  | Bosch Rexroth<br>counterbalance valve<br>VBSN-08AA * | 1    |
| 2  | Ø 5,5 through hole for mounting                      | 4    |
| 3  | OR 108 i. Ø 8,73 cross<br>section 1,78               | 4    |

\* for complete technical information, click on the blue link or go to the components section at the end of the catalogue

Steel

\* Omit if not required. To order the product without the counterbalance cartridge valve, omit the adjustment type and pressure range options: H3969A. The manifold will still be provided with the corrisponding cavity.