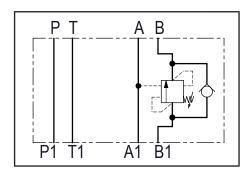

## Cetop 3 modular counterbalance valve on B / 25 lpm H3

## H3969

Dimensions in mm

| Technical data       |                                    |  |
|----------------------|------------------------------------|--|
| Max. pressure        | Aluminium 250 bar<br>Steel 350 bar |  |
| Max. flow            | 25 lpm *                           |  |
| Pilot ratio          | 4:1                                |  |
| Weight               | Aluminium: 0,7 Kg<br>Steel: 1,5 Kg |  |
| Manifold<br>material | Steel o Aluminium                  |  |