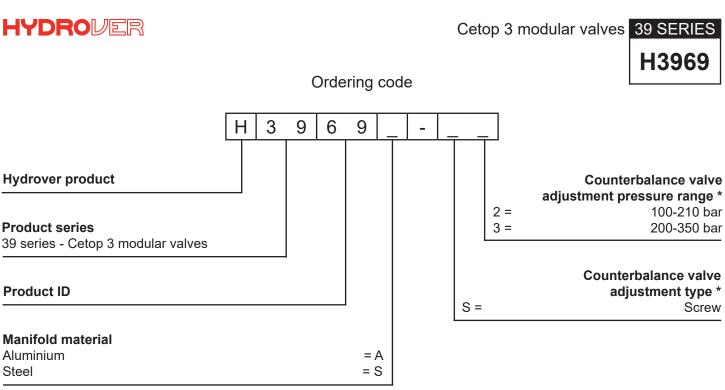

## H3969

Dimensions in mm

| Technical data       |                                    |  |
|----------------------|------------------------------------|--|
| Max. pressure        | Aluminium 250 bar<br>Steel 350 bar |  |
| Max. flow            | 25 lpm *                           |  |
| Pilot ratio          | 4:1                                |  |
| Weight               | Aluminium: 0,7 Kg<br>Steel: 1,5 Kg |  |
| Manifold<br>material | Steel o Aluminium                  |  |

\* for complete technical information, click on the blue link or go to the components section at the end of the catalogue

Steel

\* Omit if not required. To order the product without the counterbalance cartridge valve, omit the adjustment type and pressure range options: H3969A. The manifold will still be provided with the corrisponding cavity.