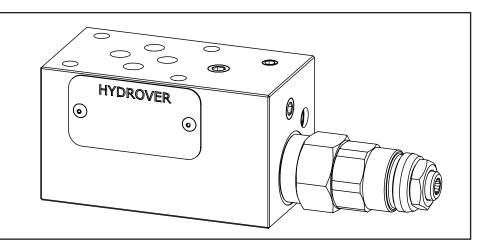

## Cetop 3 modular counterbalance valve on B / 25 lpm H3

## H3969

Dimensions in mm

| Technical data       |                                    |  |
|----------------------|------------------------------------|--|
| Max. pressure        | Aluminium 250 bar<br>Steel 350 bar |  |
| Max. flow            | 25 lpm *                           |  |
| Pilot ratio          | 4:1                                |  |
| Weight               | Aluminium: 0,7 Kg<br>Steel: 1,5 Kg |  |
| Manifold<br>material | Steel o Aluminium                  |  |

| N° | Description                                          | Q.ty |
|----|------------------------------------------------------|------|
| 1  | Bosch Rexroth<br>counterbalance valve<br>VBSN-08AA * | 1    |
| 2  | Ø 5,5 through hole for mounting                      | 4    |
| 3  | OR 108 i. Ø 8,73 cross<br>section 1,78               | 4    |