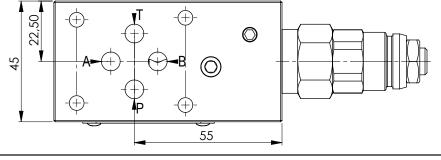

## H3969

Dimensions in mm

| Technical data       |                                    |  |
|----------------------|------------------------------------|--|
| Max. pressure        | Aluminium 250 bar<br>Steel 350 bar |  |
| Max. flow            | 25 lpm *                           |  |
| Pilot ratio          | 4:1                                |  |
| Weight               | Aluminium: 0,7 Kg<br>Steel: 1,5 Kg |  |
| Manifold<br>material | Steel o Aluminium                  |  |

| N° | Description                                          | Q.ty |
|----|------------------------------------------------------|------|
| 1  | Bosch Rexroth<br>counterbalance valve<br>VBSN-08AA * | 1    |
| 2  | Ø 5,5 through hole for mounting                      | 4    |
| 3  | OR 108 i. Ø 8,73 cross<br>section 1,78               | 4    |