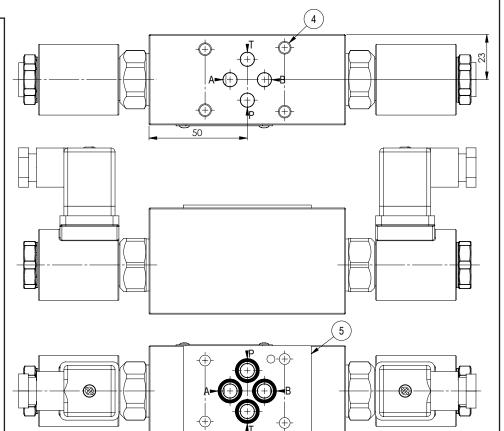

## Cetop 3 modular poppet type solenoid operated directional valves between A1 and A / B1 and B / 60 lpm

| Technical data |  |
|----------------|--|
| 60 lpm         |  |
| anifold        |  |
| 250 bar        |  |
| 1,2 Kg         |  |
| d              |  |
| 350 bar        |  |
| 2,4 Kg         |  |
|                |  |

| Description                                                                                                                             | Q.ty                                                                                                                                                                                                                                                                   |
|-----------------------------------------------------------------------------------------------------------------------------------------|------------------------------------------------------------------------------------------------------------------------------------------------------------------------------------------------------------------------------------------------------------------------|
| Bosch Rexroth solenoid valve VEI-16-10A-NC OD.15-X-36-Y-000000 (normally closed) or VEI-16-10A-NA OD.15-X-36-Y-000000 (normally open) * | 2                                                                                                                                                                                                                                                                      |
| Bosch Rexroth coil D36 - CLASS H DIN 43650 ISO 4400 *                                                                                   | 2                                                                                                                                                                                                                                                                      |
| Connector DIN 43650 ISO 4400                                                                                                            | 2                                                                                                                                                                                                                                                                      |
| Ø 5,5 through hole for mounting                                                                                                         | 4                                                                                                                                                                                                                                                                      |
| Seal plate                                                                                                                              | 1                                                                                                                                                                                                                                                                      |
|                                                                                                                                         | Bosch Rexroth solenoid valve VEI-16-10A-NC OD.15-X-36-Y-000000 (normally closed) or<br>VEI-16-10A-NA OD.15-X-36-Y-000000 (normally open) *<br>Bosch Rexroth coil D36 - CLASS H DIN 43650 ISO 4400 *<br>Connector DIN 43650 ISO 4400<br>Ø 5,5 through hole for mounting |