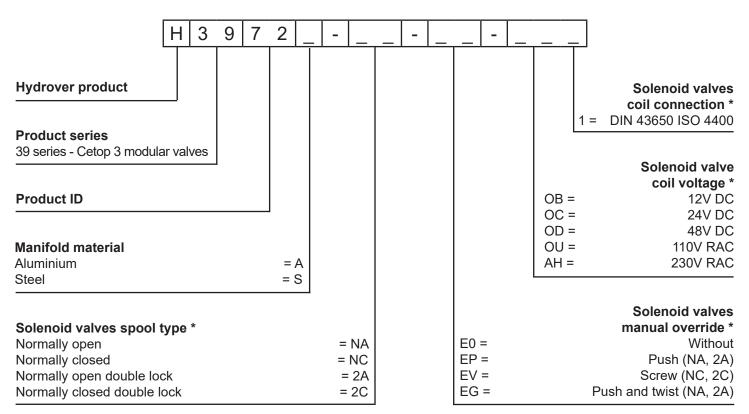

## Cetop 3 modular valves 39 SERIES

H3972

## H3972

Ordering code

\* Omit if not required. For example, to order the product without coils, omit the solenoid valves coil connection and coil voltage options: H3972A-NC-E0.