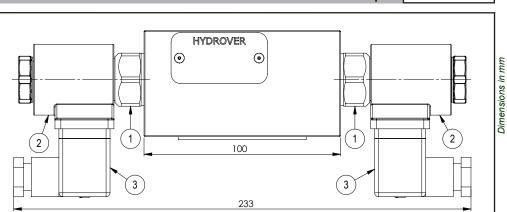

## Cetop 3 modular poppet type solenoid operated directional valves between A1 and A / B1 and B / 60 lpm

| Technical data |  |
|----------------|--|
| 60 lpm         |  |
| anifold        |  |
| 250 bar        |  |
| 1,2 Kg         |  |
| d              |  |
| 350 bar        |  |
| 2,4 Kg         |  |
|                |  |

| Description                                                                                                                             | Q.ty                                                                                                                                                                                                                                                                   |
|-----------------------------------------------------------------------------------------------------------------------------------------|------------------------------------------------------------------------------------------------------------------------------------------------------------------------------------------------------------------------------------------------------------------------|
| Bosch Rexroth solenoid valve VEI-16-10A-NC OD.15-X-36-Y-000000 (normally closed) or VEI-16-10A-NA OD.15-X-36-Y-000000 (normally open) * | 2                                                                                                                                                                                                                                                                      |
| Bosch Rexroth coil D36 - CLASS H DIN 43650 ISO 4400 *                                                                                   | 2                                                                                                                                                                                                                                                                      |
| Connector DIN 43650 ISO 4400                                                                                                            | 2                                                                                                                                                                                                                                                                      |
| Ø 5,5 through hole for mounting                                                                                                         | 4                                                                                                                                                                                                                                                                      |
| Seal plate                                                                                                                              | 1                                                                                                                                                                                                                                                                      |
|                                                                                                                                         | Bosch Rexroth solenoid valve VEI-16-10A-NC OD.15-X-36-Y-000000 (normally closed) or<br>VEI-16-10A-NA OD.15-X-36-Y-000000 (normally open) *<br>Bosch Rexroth coil D36 - CLASS H DIN 43650 ISO 4400 *<br>Connector DIN 43650 ISO 4400<br>Ø 5,5 through hole for mounting |