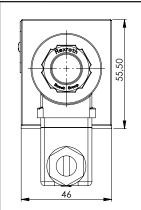

| Description                                                                                                                             | Q.ty                                                                                                                                                                                                                                                                   |
|-----------------------------------------------------------------------------------------------------------------------------------------|------------------------------------------------------------------------------------------------------------------------------------------------------------------------------------------------------------------------------------------------------------------------|
| Bosch Rexroth solenoid valve VEI-16-10A-NC OD.15-X-36-Y-000000 (normally closed) or VEI-16-10A-NA OD.15-X-36-Y-000000 (normally open) * | 2                                                                                                                                                                                                                                                                      |
| Bosch Rexroth coil D36 - CLASS H DIN 43650 ISO 4400 *                                                                                   | 2                                                                                                                                                                                                                                                                      |
| Connector DIN 43650 ISO 4400                                                                                                            | 2                                                                                                                                                                                                                                                                      |
| Ø 5,5 through hole for mounting                                                                                                         | 4                                                                                                                                                                                                                                                                      |
| Seal plate                                                                                                                              | 1                                                                                                                                                                                                                                                                      |
|                                                                                                                                         | Bosch Rexroth solenoid valve VEI-16-10A-NC OD.15-X-36-Y-000000 (normally closed) or<br>VEI-16-10A-NA OD.15-X-36-Y-000000 (normally open) *<br>Bosch Rexroth coil D36 - CLASS H DIN 43650 ISO 4400 *<br>Connector DIN 43650 ISO 4400<br>Ø 5,5 through hole for mounting |