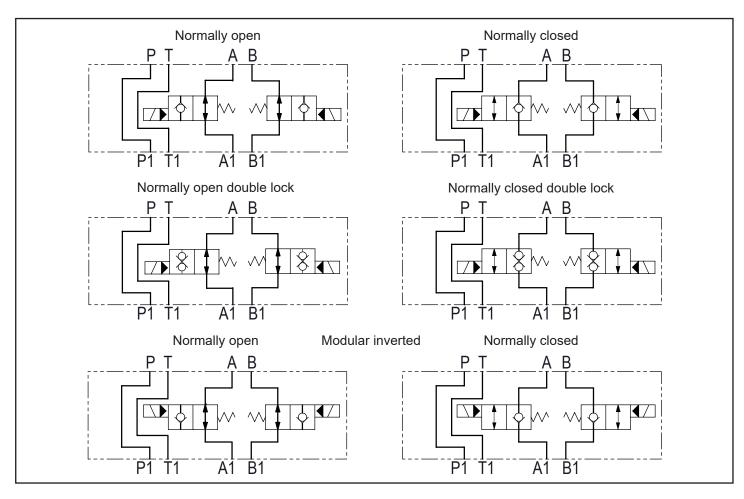

## Cetop 3 modular poppet type solenoid operated directional valves between A1 and A / B1 and B / 60 lpm

| Technical data |  |
|----------------|--|
| 60 lpm         |  |
| anifold        |  |
| 250 bar        |  |
| 1,2 Kg         |  |
| d              |  |
| 350 bar        |  |
| 2,4 Kg         |  |
|                |  |

| Description                                                                                                                             | Q.ty                                                                                                                                                                                                                                                                   |
|-----------------------------------------------------------------------------------------------------------------------------------------|------------------------------------------------------------------------------------------------------------------------------------------------------------------------------------------------------------------------------------------------------------------------|
| Bosch Rexroth solenoid valve VEI-16-10A-NC OD.15-X-36-Y-000000 (normally closed) or VEI-16-10A-NA OD.15-X-36-Y-000000 (normally open) * | 2                                                                                                                                                                                                                                                                      |
| Bosch Rexroth coil D36 - CLASS H DIN 43650 ISO 4400 *                                                                                   | 2                                                                                                                                                                                                                                                                      |
| Connector DIN 43650 ISO 4400                                                                                                            | 2                                                                                                                                                                                                                                                                      |
| Ø 5,5 through hole for mounting                                                                                                         | 4                                                                                                                                                                                                                                                                      |
| Seal plate                                                                                                                              | 1                                                                                                                                                                                                                                                                      |
|                                                                                                                                         | Bosch Rexroth solenoid valve VEI-16-10A-NC OD.15-X-36-Y-000000 (normally closed) or<br>VEI-16-10A-NA OD.15-X-36-Y-000000 (normally open) *<br>Bosch Rexroth coil D36 - CLASS H DIN 43650 ISO 4400 *<br>Connector DIN 43650 ISO 4400<br>Ø 5,5 through hole for mounting |