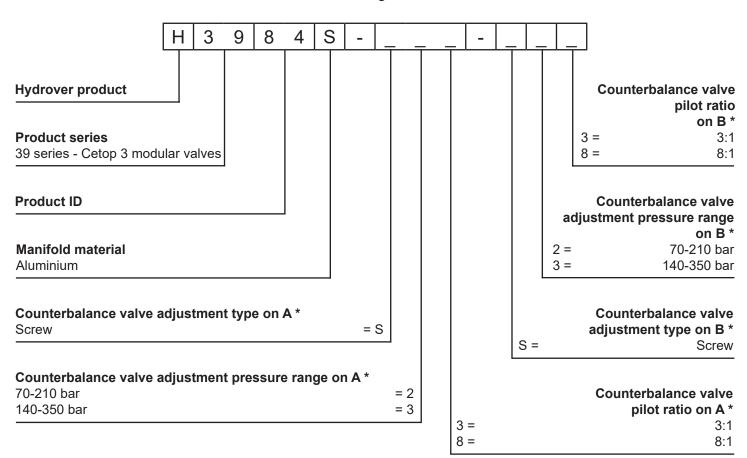

## Ordering code

<sup>\*</sup> Omit if not required. To order the product without the counterbalance cartridge valves, omit the adjustment type, pressure range and pilot ratio options: H3984A.

The manifold will still be provided with the corrisponding cavities.