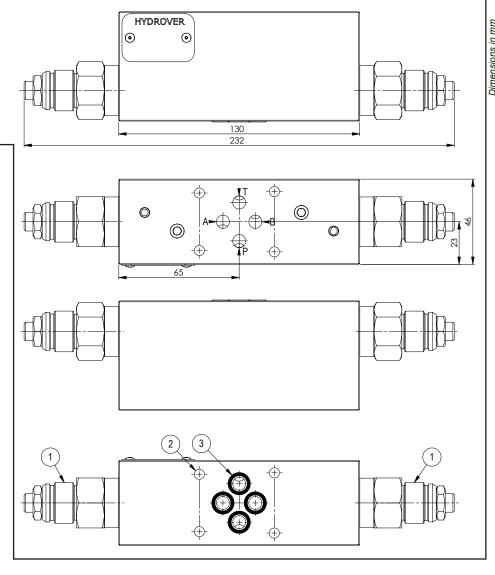

## Cetop 3 modular counterbalance valve on A and B / 60 lpm

H3984

| Technical data    |          |  |
|-------------------|----------|--|
| Max. pressure     | 350 bar  |  |
| Max. flow         | 60 lpm * |  |
| Weight            | 2,8 Kg   |  |
| Manifold material | Steel    |  |

| N° | Description                                   | Q.ty |
|----|-----------------------------------------------|------|
| 1  | Bosch Rexroth counterbalance valve VBSN-10A * | 2    |
| 2  | Ø 5,5 through hole for mounting               | 4    |
| 3  | OR 108 i. Ø 8,73 cross section 1,78           | 4    |