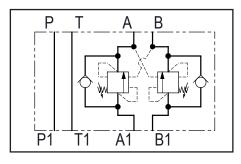

## Cetop 3 modular counterbalance valve on A and B / 60 lpm

H3984

| Technical data    |          |  |
|-------------------|----------|--|
| Max. pressure     | 350 bar  |  |
| Max. flow         | 60 lpm * |  |
| Weight            | 2,8 Kg   |  |
| Manifold material | Steel    |  |

| N° | Description                                   | Q.ty |
|----|-----------------------------------------------|------|
| 1  | Bosch Rexroth counterbalance valve VBSN-10A * | 2    |
| 2  | Ø 5,5 through hole for mounting               | 4    |
| 3  | OR 108 i. Ø 8,73 cross section 1,78           | 4    |