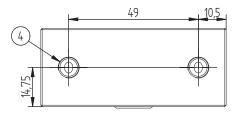

| N° | Description                                         | Q.ty |
|----|-----------------------------------------------------|------|
| 1  | T Ø 9 with OR 2043 i. Ø 10,82 cross section 1,78    | 1    |
| 2  | Ø 8,5 through hole for tie rod                      | 3    |
| 3  | Closed P with OR 2043 i. Ø 10,82 cross section 1,78 | 1    |
| 4  | M8x15 thread for mounting                           | 2    |