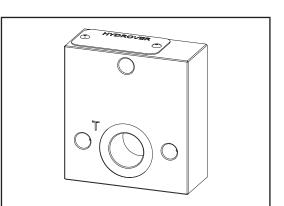

| N° | Description                                         | Q.ty |
|----|-----------------------------------------------------|------|
| 1  | T Ø 9 with OR 2043 i. Ø 10,82 cross section 1,78    | 1    |
| 2  | Ø 8,5 through hole for tie rod                      | 3    |
| 3  | Closed P with OR 2043 i. Ø 10,82 cross section 1,78 | 1    |
| 4  | M8x15 thread for mounting                           | 2    |