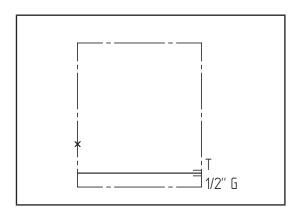

| Technical data    |           |  |
|-------------------|-----------|--|
| Max. pressure     | 250 bar   |  |
| Weight            | 0,4 Kg    |  |
| Manifold material | Aluminium |  |
| T port            | 1/2" G    |  |

| N° | Description                                         | Q.ty |
|----|-----------------------------------------------------|------|
| 1  | T Ø 9 with OR 2043 i. Ø 10,82 cross section 1,78    | 1    |
| 2  | Ø 8,5 through hole for tie rod                      | 3    |
| 3  | Closed P with OR 2043 i. Ø 10,82 cross section 1,78 | 1    |
| 4  | M8x15 thread for mounting                           | 2    |