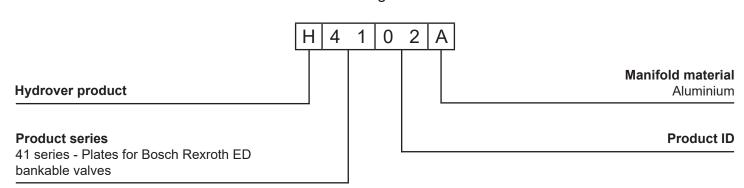

Plates for Bosch Rexroth ED bankable valves 41 SERIES

41 SERIES **H4102** 

Ordering code