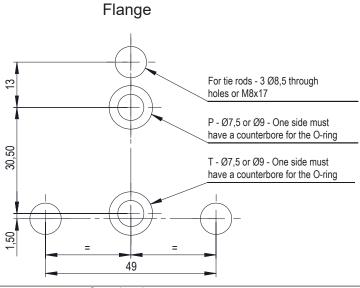

| N° | Description                                         | Q.ty |
|----|-----------------------------------------------------|------|
| 1  | T Ø 9 with OR 2043 i. Ø 10,82 cross section 1,78    | 1    |
| 2  | Ø 8,5 through hole for tie rod                      | 3    |
| 3  | Closed P with OR 2043 i. Ø 10,82 cross section 1,78 | 1    |
| 4  | M8x15 thread for mounting                           | 2    |