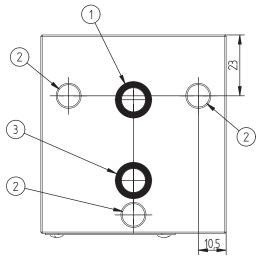

| N° | Description                                         | Q.ty |
|----|-----------------------------------------------------|------|
| 1  | T Ø 9 with OR 2043 i. Ø 10,82 cross section 1,78    | 1    |
| 2  | Ø 8,5 through hole for tie rod                      | 3    |
| 3  | Closed P with OR 2043 i. Ø 10,82 cross section 1,78 | 1    |
| 4  | M8x15 thread for mounting                           | 2    |