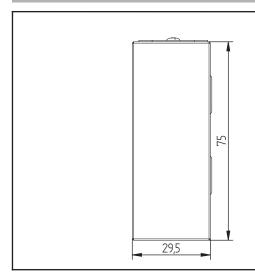

## Closing plate with T port and OR

H4102

HYDROVER

|          | 35 |
|----------|----|
|          |    |
|          |    |
|          |    |
|          | T  |
| <b>A</b> |    |
| 20,5     |    |
| <u>*</u> | 70 |

| Technical data    |           |  |
|-------------------|-----------|--|
| Max. pressure     | 250 bar   |  |
| Weight            | 0,4 Kg    |  |
| Manifold material | Aluminium |  |
| T port            | 1/2" G    |  |