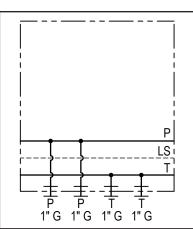

## Intermediate load sensing inlet ED plate / dual side P-T ports 1" G

H4201

HYDROVER

| Technical data    |         |  |  |  |  |
|-------------------|---------|--|--|--|--|
| Max. pressure     | 350 bar |  |  |  |  |
| Weight            | 4,7 Kg  |  |  |  |  |
| Manifold material | Steel   |  |  |  |  |
| Double P T ports  | 1" G    |  |  |  |  |
|                   | -       |  |  |  |  |

| N° | Description                                                                                  | Q.ty |
|----|----------------------------------------------------------------------------------------------|------|
| 1  | M8x17 for tie rod                                                                            | 6    |
| 2  | Ø 9 through hole with counterbore on one side for OR 2043 i. Ø 5,28 cross section 1,78 (P-T) | 2    |
| 3  | LS through hole with counterbore on one side for OR 2021 i. Ø 10,82 cross section 1,78       | 1    |
| 4  | M8x15 thread for mounting                                                                    | 4    |