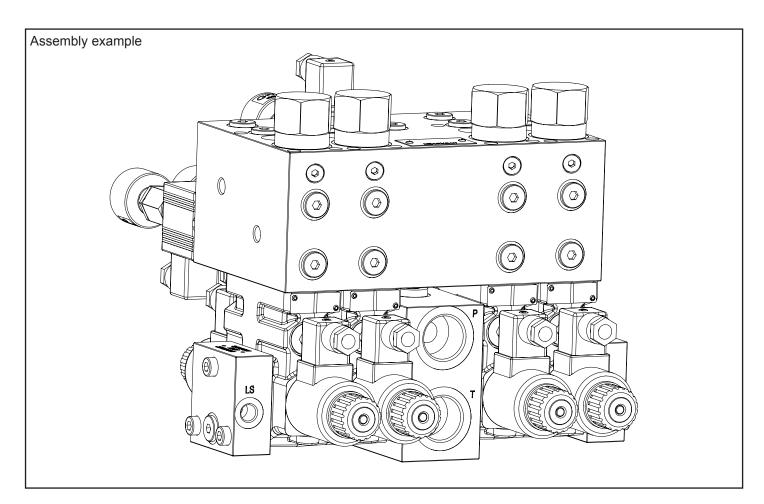

## Intermediate load sensing inlet ED plate / dual side P-T ports 1" G

H4201

HYDROVER

| Technical data    |         |  |  |  |  |
|-------------------|---------|--|--|--|--|
| Max. pressure     | 350 bar |  |  |  |  |
| Weight            | 4,7 Kg  |  |  |  |  |
| Manifold material | Steel   |  |  |  |  |
| Double P T ports  | 1" G    |  |  |  |  |
|                   | -       |  |  |  |  |