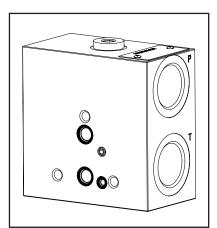

## Intermediate load sensing inlet ED plate / dual side P-T ports 1" G

H4201

HYDROVER

| Technical data    |         |  |  |  |  |
|-------------------|---------|--|--|--|--|
| Max. pressure     | 350 bar |  |  |  |  |
| Weight            | 4,7 Kg  |  |  |  |  |
| Manifold material | Steel   |  |  |  |  |
| Double P T ports  | 1" G    |  |  |  |  |
|                   | -       |  |  |  |  |