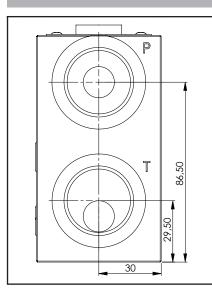

## Intermediate load sensing inlet ED plate / dual side P-T ports 1" G

H4201

HYDROVER

| Technical data    |         |  |  |  |  |
|-------------------|---------|--|--|--|--|
| Max. pressure     | 350 bar |  |  |  |  |
| Weight            | 4,7 Kg  |  |  |  |  |
| Manifold material | Steel   |  |  |  |  |
| Double P T ports  | 1" G    |  |  |  |  |
|                   | -       |  |  |  |  |

| N° | Description                                                                                  | Q.ty |
|----|----------------------------------------------------------------------------------------------|------|
| 1  | M8x17 for tie rod                                                                            | 6    |
| 2  | Ø 9 through hole with counterbore on one side for OR 2043 i. Ø 5,28 cross section 1,78 (P-T) | 2    |
| 3  | LS through hole with counterbore on one side for OR 2021 i. Ø 10,82 cross section 1,78       | 1    |
| 4  | M8x15 thread for mounting                                                                    | 4    |