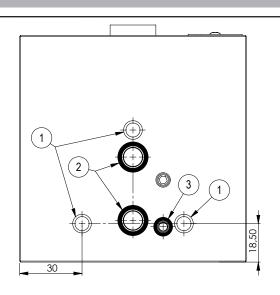

| N° | Description                                                                                  | Q.ty |
|----|----------------------------------------------------------------------------------------------|------|
| 1  | M8x17 for tie rod                                                                            | 6    |
| 2  | Ø 9 through hole with counterbore on one side for OR 2043 i. Ø 5,28 cross section 1,78 (P-T) | 2    |
| 3  | LS through hole with counterbore on one side for OR 2021 i. Ø 10,82 cross section 1,78       | 1    |
| 4  | M8x15 thread for mounting                                                                    | 4    |