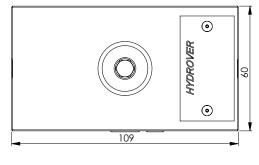

## Intermediate load sensing inlet ED plate / dual side P-T ports 1" G

H4201

HYDROVER

| Technical data    |         |  |  |  |  |
|-------------------|---------|--|--|--|--|
| Max. pressure     | 350 bar |  |  |  |  |
| Weight            | 4,7 Kg  |  |  |  |  |
| Manifold material | Steel   |  |  |  |  |
| Double P T ports  | 1" G    |  |  |  |  |
|                   | -       |  |  |  |  |