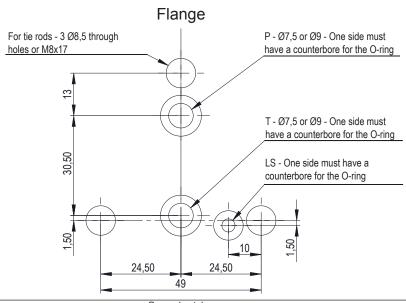

| P LS:                                             |                                        |    | 40 |   |
|---------------------------------------------------|----------------------------------------|----|----|---|
| - <del>                                    </del> | 9.50                                   | 90 |    | 4 |
| 3 1 0 1 0                                         | <br>→  <sup>7,700</sup>   <del> </del> | ,, |    |   |

| N° | Description                                                                                  | Q.ty |
|----|----------------------------------------------------------------------------------------------|------|
| 1  | M8x17 for tie rod                                                                            | 6    |
| 2  | Ø 9 through hole with counterbore on one side for OR 2043 i. Ø 5,28 cross section 1,78 (P-T) | 2    |
| 3  | LS through hole with counterbore on one side for OR 2021 i. Ø 10,82 cross section 1,78       | 1    |
| 4  | M8x15 thread for mounting                                                                    | 4    |