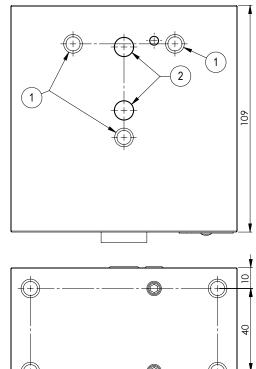

| N° | Description                                                                                  | Q.ty |
|----|----------------------------------------------------------------------------------------------|------|
| 1  | M8x17 for tie rod                                                                            | 6    |
| 2  | Ø 9 through hole with counterbore on one side for OR 2043 i. Ø 5,28 cross section 1,78 (P-T) | 2    |
| 3  | LS through hole with counterbore on one side for OR 2021 i. Ø 10,82 cross section 1,78       | 1    |
| 4  | M8x15 thread for mounting                                                                    | 4    |