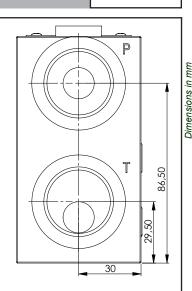

## Intermediate load sensing inlet ED plate / dual side P-T ports 1" G

H4201

HYDROVER

| Technical data    |         |  |  |  |  |
|-------------------|---------|--|--|--|--|
| Max. pressure     | 350 bar |  |  |  |  |
| Weight            | 4,7 Kg  |  |  |  |  |
| Manifold material | Steel   |  |  |  |  |
| Double P T ports  | 1" G    |  |  |  |  |
|                   | -       |  |  |  |  |

| N° | Description                                                                                  | Q.ty |
|----|----------------------------------------------------------------------------------------------|------|
| 1  | M8x17 for tie rod                                                                            | 6    |
| 2  | Ø 9 through hole with counterbore on one side for OR 2043 i. Ø 5,28 cross section 1,78 (P-T) | 2    |
| 3  | LS through hole with counterbore on one side for OR 2021 i. Ø 10,82 cross section 1,78       | 1    |
| 4  | M8x15 thread for mounting                                                                    | 4    |