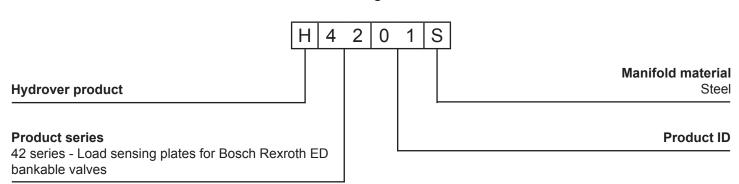

1 0                                         | <br>→  <sup>7,700</sup>   <del> </del> | ,, |    |   |

| N° | Description                                                                                  | Q.ty |
|----|----------------------------------------------------------------------------------------------|------|
| 1  | M8x17 for tie rod                                                                            | 6    |
| 2  | Ø 9 through hole with counterbore on one side for OR 2043 i. Ø 5,28 cross section 1,78 (P-T) | 2    |
| 3  | LS through hole with counterbore on one side for OR 2021 i. Ø 10,82 cross section 1,78       | 1    |
| 4  | M8x15 thread for mounting                                                                    | 4    |



42 SERIES **H4201** 

## Ordering code