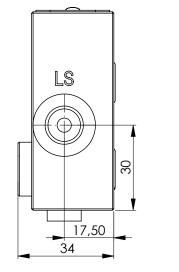

## Closing plate with LS ports and LS leakage

Dimensions in mm

| Technical data    |         |  |  |  |  |  |  |  |
|-------------------|---------|--|--|--|--|--|--|--|
| Max. pressure     | 350 bar |  |  |  |  |  |  |  |
| Weight            | 1 Kg    |  |  |  |  |  |  |  |
| Manifold material | Steel   |  |  |  |  |  |  |  |
| LS ports          | 1/4" G  |  |  |  |  |  |  |  |