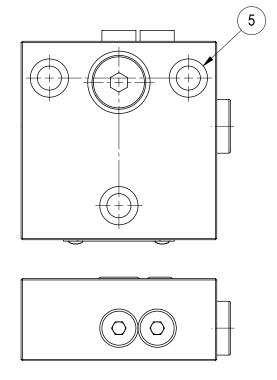

| With LS leakage |
|-----------------|
| P<br>T          |

| N° | Description                                                        | Q.ty |
|----|--------------------------------------------------------------------|------|
| 1  | TPCLG 1/4"G plug on LS                                             | 1    |
| 2  | OR 2043 i. Ø 10,82 cross section 1,78 (P-T)                        | 2    |
| 3  | TPCN 6 conical plug or flow restrictor for LS leakage              | 1    |
| 4  | OR 2021 i. Ø 5,28 cross section 1,78 (LS)                          | 1    |
| 5  | Ø 8,5 through hole for tie rod with counterbore Ø 13,5 ${\tt I}$ 2 | 3    |