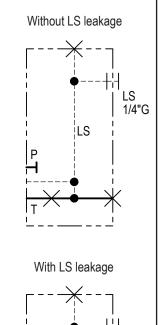

## Closing plate with LS ports and LS leakage

Dimensions in mm

| Technical data    |         |  |  |  |  |  |  |  |
|-------------------|---------|--|--|--|--|--|--|--|
| Max. pressure     | 350 bar |  |  |  |  |  |  |  |
| Weight            | 1 Kg    |  |  |  |  |  |  |  |
| Manifold material | Steel   |  |  |  |  |  |  |  |
| LS ports          | 1/4" G  |  |  |  |  |  |  |  |

| With LS leakage |
|-----------------|
| P<br>T          |

| N° | Description                                                        | Q.ty |
|----|--------------------------------------------------------------------|------|
| 1  | TPCLG 1/4"G plug on LS                                             | 1    |
| 2  | OR 2043 i. Ø 10,82 cross section 1,78 (P-T)                        | 2    |
| 3  | TPCN 6 conical plug or flow restrictor for LS leakage              | 1    |
| 4  | OR 2021 i. Ø 5,28 cross section 1,78 (LS)                          | 1    |
| 5  | Ø 8,5 through hole for tie rod with counterbore Ø 13,5 ${\tt I}$ 2 | 3    |