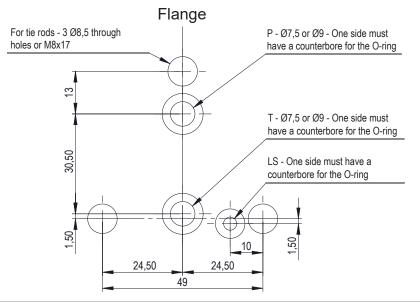

| With LS leakage |
|-----------------|
| P<br>T          |

| N° | Description                                                        | Q.ty |
|----|--------------------------------------------------------------------|------|
| 1  | TPCLG 1/4"G plug on LS                                             | 1    |
| 2  | OR 2043 i. Ø 10,82 cross section 1,78 (P-T)                        | 2    |
| 3  | TPCN 6 conical plug or flow restrictor for LS leakage              | 1    |
| 4  | OR 2021 i. Ø 5,28 cross section 1,78 (LS)                          | 1    |
| 5  | Ø 8,5 through hole for tie rod with counterbore Ø 13,5 ${\tt I}$ 2 | 3    |