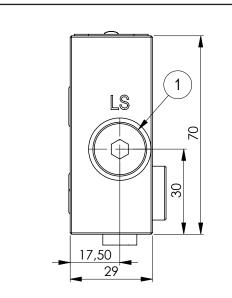

## Closing plate with LS ports and LS leakage

Dimensions in mm

| Technical data    |         |  |  |  |  |  |  |  |
|-------------------|---------|--|--|--|--|--|--|--|
| Max. pressure     | 350 bar |  |  |  |  |  |  |  |
| Weight            | 1 Kg    |  |  |  |  |  |  |  |
| Manifold material | Steel   |  |  |  |  |  |  |  |
| LS ports          | 1/4" G  |  |  |  |  |  |  |  |