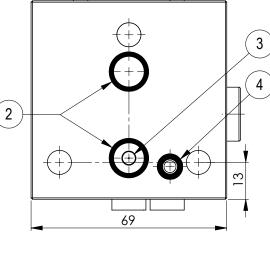

| With LS leakage |
|-----------------|
| P<br>T          |

| N° | Description                                                        | Q.ty |
|----|--------------------------------------------------------------------|------|
| 1  | TPCLG 1/4"G plug on LS                                             | 1    |
| 2  | OR 2043 i. Ø 10,82 cross section 1,78 (P-T)                        | 2    |
| 3  | TPCN 6 conical plug or flow restrictor for LS leakage              | 1    |
| 4  | OR 2021 i. Ø 5,28 cross section 1,78 (LS)                          | 1    |
| 5  | Ø 8,5 through hole for tie rod with counterbore Ø 13,5 ${\tt I}$ 2 | 3    |