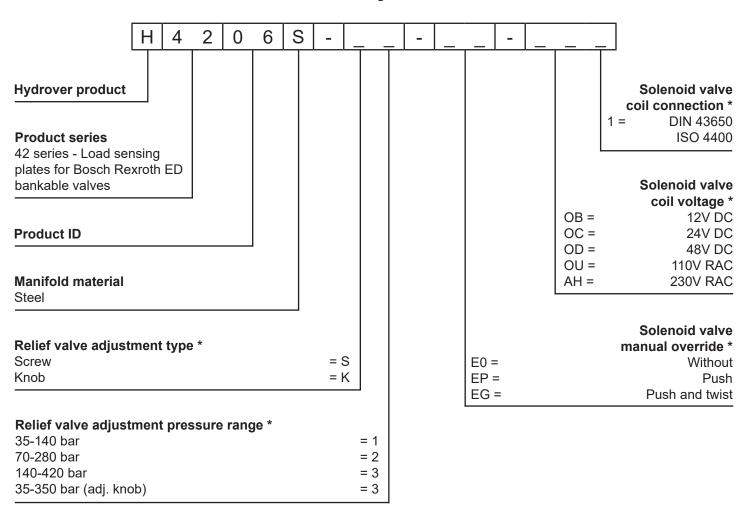

## Ordering code

\* Omit if not required. For example, to order the product without the relief valve, omit the relief valve adjustment type and pressure range options: H4206S-E0-OC1. The manifold will still be provided with the corrisponding cavity. To inhibit a function, replace the related valve options with TL: eg H4206S-TL-E0-OC1. In the cavity it will be mounted a long plug.