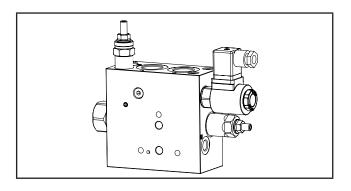

Intermediate load sensing inlet ED plate 3 way compensated variable delta P / relief valve / bypass valve / P-T ports 3/4" G

H4206

| <b>+</b> | 125 |  |
|----------|-----|--|

| Technical data    |         |  |
|-------------------|---------|--|
| Max. pressure     | 350 bar |  |
| Max. flow         | 90 lpm  |  |
| Weight            | 6,7 Kg  |  |
| Manifold material | Steel   |  |
| Ports M LS        | 1/4" G  |  |
| Ports P T         | 3/4" G  |  |