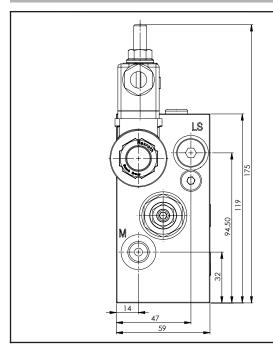

Intermediate load sensing inlet ED plate 3 way compensated variable delta P / relief valve / bypass valve / P-T ports 3/4" G

H4206

| <b>+</b> | 125 |  |
|----------|-----|--|

| Technical data    |         |  |
|-------------------|---------|--|
| Max. pressure     | 350 bar |  |
| Max. flow         | 90 lpm  |  |
| Weight            | 6,7 Kg  |  |
| Manifold material | Steel   |  |
| Ports M LS        | 1/4" G  |  |
| Ports P T         | 3/4" G  |  |

105

42 SERIES **H4206** 