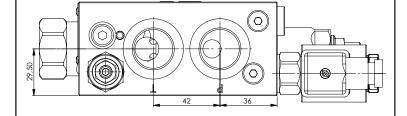

Intermediate load sensing inlet ED plate 3 way compensated variable delta P / relief valve / bypass valve / P-T ports 3/4" G

H4206

| <b>+</b> | 125 |  |
|----------|-----|--|

| Technical data    |         |  |
|-------------------|---------|--|
| Max. pressure     | 350 bar |  |
| Max. flow         | 90 lpm  |  |
| Weight            | 6,7 Kg  |  |
| Manifold material | Steel   |  |
| Ports M LS        | 1/4" G  |  |
| Ports P T         | 3/4" G  |  |

105

42 SERIES **H4206** 