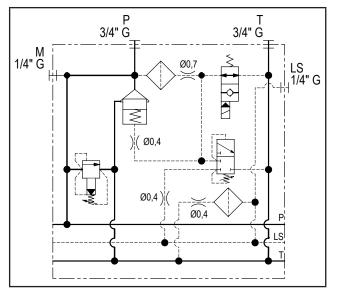

Intermediate load sensing inlet ED plate 3 way compensated variable delta P / relief valve / bypass valve / P-T ports 3/4" G

H4206

| <b>+</b> | 125 |  |
|----------|-----|--|

| Technical data    |         |  |
|-------------------|---------|--|
| Max. pressure     | 350 bar |  |
| Max. flow         | 90 lpm  |  |
| Weight            | 6,7 Kg  |  |
| Manifold material | Steel   |  |
| Ports M LS        | 1/4" G  |  |
| Ports P T         | 3/4" G  |  |

| N° | Description                                                                                   | Q.ty |
|----|-----------------------------------------------------------------------------------------------|------|
| 1  | Bosch Rexroth bypass solenoid valve VEI-16-10A-NA OD.15.06.36-Y-000000 **                     | 1    |
| 2  | Bosch Rexroth coil D36 - CLASS H DIN 43650 ISO 4400 **                                        | 1    |
| 3  | Connector DIN 43650 ISO 4400                                                                  | 1    |
| 4  | Pressure compensator                                                                          | 1    |
| 5  | M8x12 for tie rod                                                                             | 6    |
| 6  | Ø 9 through hole with counterbore on one side for OR 2043 i. Ø 10,82 cross section 1,78 (P-T) | 2    |
| 7  | LS hole with counterbore on one side for OR 2021 i. Ø 5,28 cross section 1,78                 | 1    |
| 8  | Bosch Rexroth relief valve VSPN-10A** depicted with screw adjustment                          | 1    |
| 9  | Bosch Rexroth valve VDP32-07A-03-A for pressure drop regulation from 10 to 30 bar             | 1    |
| 10 | M10x15 for mounting                                                                           | 4    |