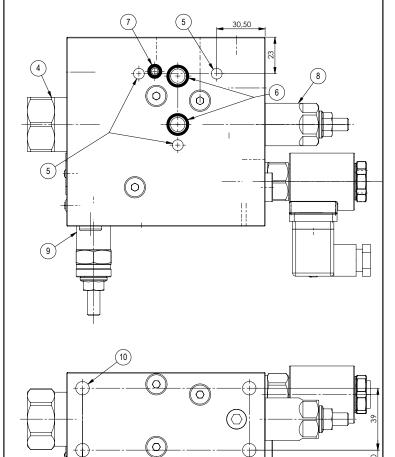

| N° | Description                                                                                   | Q.ty |
|----|-----------------------------------------------------------------------------------------------|------|
| 1  | Bosch Rexroth bypass solenoid valve VEI-16-10A-NA OD.15.06.36-Y-000000 **                     | 1    |
| 2  | Bosch Rexroth coil D36 - CLASS H DIN 43650 ISO 4400 **                                        | 1    |
| 3  | Connector DIN 43650 ISO 4400                                                                  | 1    |
| 4  | Pressure compensator                                                                          | 1    |
| 5  | M8x12 for tie rod                                                                             | 6    |
| 6  | Ø 9 through hole with counterbore on one side for OR 2043 i. Ø 10,82 cross section 1,78 (P-T) | 2    |
| 7  | LS hole with counterbore on one side for OR 2021 i. Ø 5,28 cross section 1,78                 | 1    |
| 8  | Bosch Rexroth relief valve VSPN-10A** depicted with screw adjustment                          | 1    |
| 9  | Bosch Rexroth valve VDP32-07A-03-A for pressure drop regulation from 10 to 30 bar             | 1    |
| 10 | M10x15 for mounting                                                                           | 4    |

<sup>\*\*</sup> for complete technical information, click on the blue link or go to the components section at the end of the catalogue