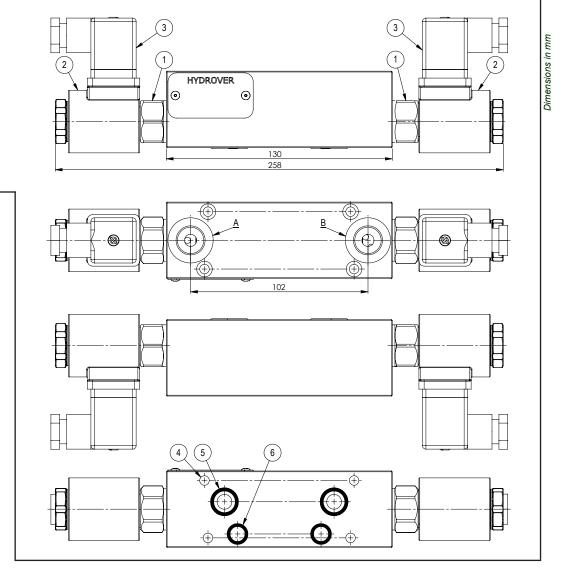

EDC flangeable element with poppet type solenoid operated directional valves between A and A1 / B and B1

H4802

| Technical data       |           |  |
|----------------------|-----------|--|
| Max. pressure        | 250 bar   |  |
| Max. flow            | 40 lpm    |  |
| Weight               | 1,4 Kg    |  |
| Manifold<br>material | Aluminium |  |
| A / B ports          | 3/8" G    |  |

| N° | Description                                                                                                                                                              | Q.ty |
|----|--------------------------------------------------------------------------------------------------------------------------------------------------------------------------|------|
| 1  | Bosch Rexroth solenoid valve VEI-16-08A-NC OD.15-X-18-Y-000000 (normally closed) or VEI-16-08A-NA OD.15-X-18-Y-000000 (normally open) depicted without manual override * | 2    |
| 2  | Bosch Rexroth coil D36 - CLASS H DIN 43650 ISO 4400 *                                                                                                                    | 2    |
| 3  | Connector DIN 43650 ISO 4400                                                                                                                                             | 2    |
| 4  | Ø 5,5 through hole for mounting                                                                                                                                          | 4    |
| 5  | OR 2050 i. Ø 12,42 cross section 1,78                                                                                                                                    | 2    |
| 6  | OR 108 i. Ø 8,73 cross section 1,78                                                                                                                                      | 2    |