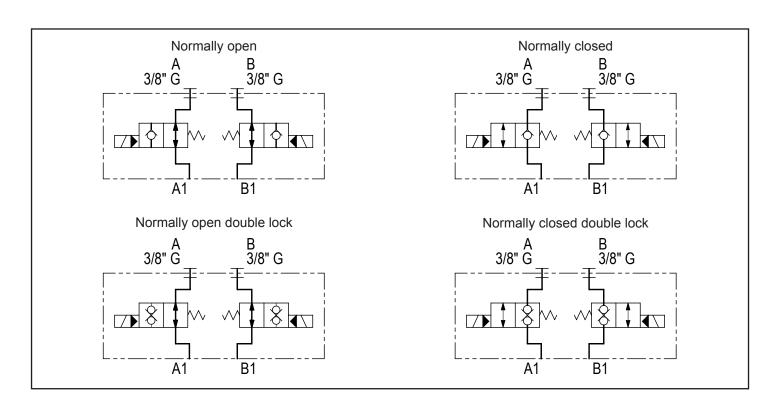

EDC flangeable element with poppet type solenoid operated directional valves between A and A1 / B and B1

H4802

| Technical data       |           |  |
|----------------------|-----------|--|
| Max. pressure        | 250 bar   |  |
| Max. flow            | 40 lpm    |  |
| Weight               | 1,4 Kg    |  |
| Manifold<br>material | Aluminium |  |
| A / B ports          | 3/8" G    |  |

| N° | Description                                                                                                                                                              | Q.ty |
|----|--------------------------------------------------------------------------------------------------------------------------------------------------------------------------|------|
| 1  | Bosch Rexroth solenoid valve VEI-16-08A-NC OD.15-X-18-Y-000000 (normally closed) or VEI-16-08A-NA OD.15-X-18-Y-000000 (normally open) depicted without manual override * | 2    |
| 2  | Bosch Rexroth coil D36 - CLASS H DIN 43650 ISO 4400 *                                                                                                                    | 2    |
| 3  | Connector DIN 43650 ISO 4400                                                                                                                                             | 2    |
| 4  | Ø 5,5 through hole for mounting                                                                                                                                          | 4    |
| 5  | OR 2050 i. Ø 12,42 cross section 1,78                                                                                                                                    | 2    |
| 6  | OR 108 i. Ø 8,73 cross section 1,78                                                                                                                                      | 2    |