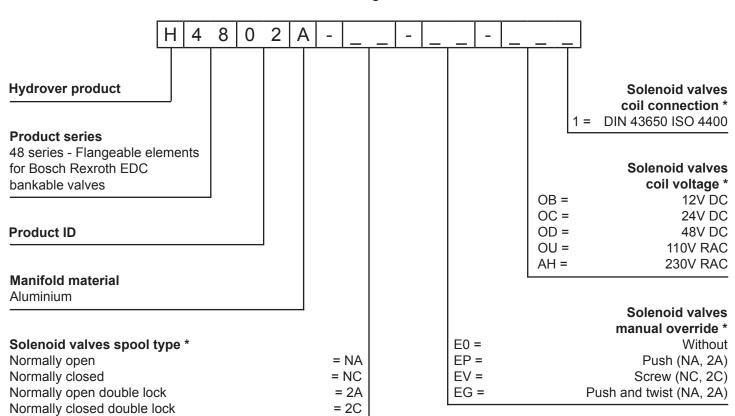

## Ordering code

\* Omit if not required. For example to order the product without the coils, omit the solenoid valves coil voltage and coil connection options: H4802A-NC-E0.