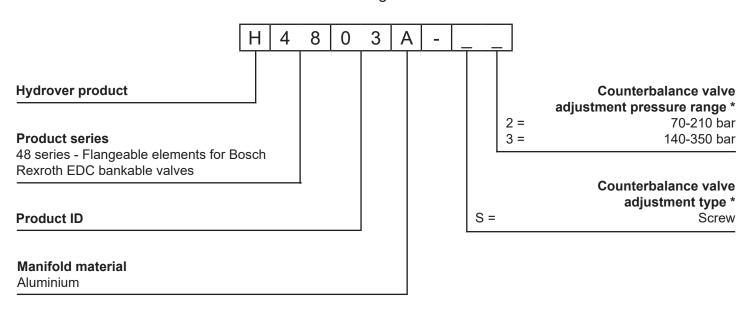

## Ordering code

\* Omit if not required. The manifold will still be provided with the corrisponding cavity.