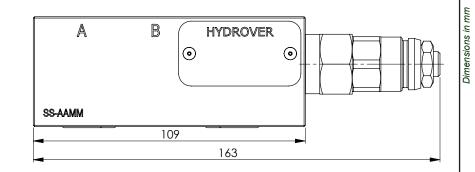

## EDC flangeable element with counterbalance valve on B / 30 lpm

H4803



| Technical data    |           |  |
|-------------------|-----------|--|
| Max. pressure     | 250 bar   |  |
| Max. flow         | 30 lpm *  |  |
| Pilot ratio       | 4:1       |  |
| Weight            | 0,7 Kg    |  |
| Manifold material | Aluminium |  |
| A / B ports       | 3/8" G    |  |









| N° | Description                                      | Q.ty |
|----|--------------------------------------------------|------|
| 1  | OR 2050 i. Ø 12,42 cross section 1,78            | 2    |
| 2  | OR 108 i. Ø 8,73 cross section 1,78              | 2    |
| 3  | Ø 5,5 through hole with counterbore for mounting | 4    |
| 4  | Bosch Rexroth counterbalance valve VBSN-08AA *   | 1    |

<sup>\*</sup> for complete technical information, click on the blue link or go to the components section at the end of the catalogue



## Flangeable elements for Bosch Rexroth EDC bankable valves 48 SERIES

48 SERIES **H4803** 

## Ordering code



\* Omit if not required. The manifold will still be provided with the corrisponding cavity.