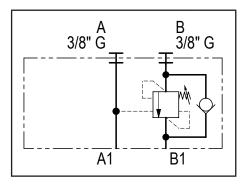

## EDC flangeable element with counterbalance valve on B / 30 lpm

H4803

| Technical data    |           |  |
|-------------------|-----------|--|
| Max. pressure     | 250 bar   |  |
| Max. flow         | 30 lpm *  |  |
| Pilot ratio       | 4:1       |  |
| Weight            | 0,7 Kg    |  |
| Manifold material | Aluminium |  |
| A / B ports       | 3/8" G    |  |

| N° | Description                                      | Q.ty |
|----|--------------------------------------------------|------|
| 1  | OR 2050 i. Ø 12,42 cross section 1,78            | 2    |
| 2  | OR 108 i. Ø 8,73 cross section 1,78              | 2    |
| 3  | Ø 5,5 through hole with counterbore for mounting | 4    |
| 4  | Bosch Rexroth counterbalance valve VBSN-08AA *   | 1    |