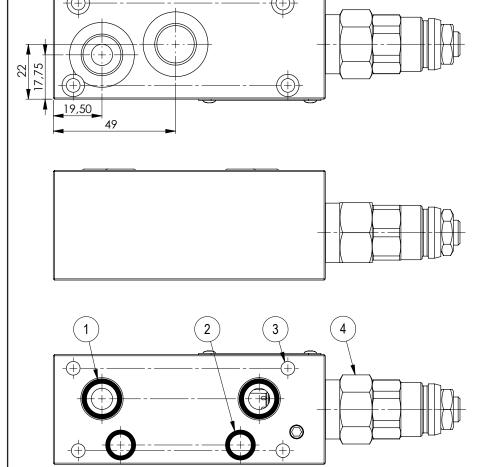

## EDC flangeable element with counterbalance valve on B / 30 lpm

H4803

| Technical data    |           |  |
|-------------------|-----------|--|
| Max. pressure     | 250 bar   |  |
| Max. flow         | 30 lpm *  |  |
| Pilot ratio       | 4:1       |  |
| Weight            | 0,7 Kg    |  |
| Manifold material | Aluminium |  |
| A / B ports       | 3/8" G    |  |

| N° | Description                                      | Q.ty |
|----|--------------------------------------------------|------|
| 1  | OR 2050 i. Ø 12,42 cross section 1,78            | 2    |
| 2  | OR 108 i. Ø 8,73 cross section 1,78              | 2    |
| 3  | Ø 5,5 through hole with counterbore for mounting | 4    |
| 4  | Bosch Rexroth counterbalance valve VBSN-08AA *   | 1    |

<sup>\*</sup> for complete technical information, click on the blue link or go to the components section at the end of the catalogue