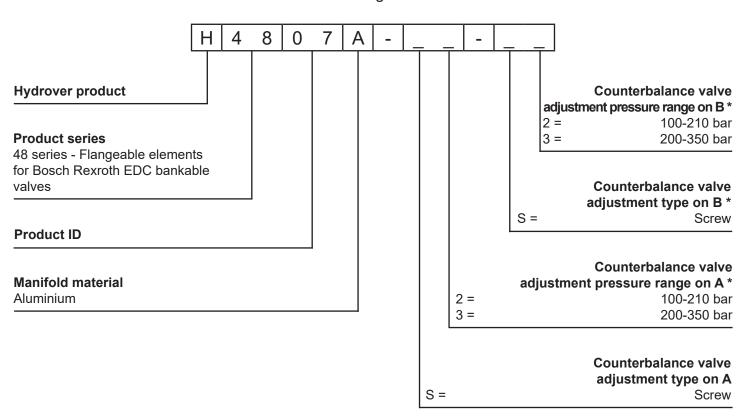

## Flangeable elements for Bosch Rexroth EDC bankable valves 48 SERIES

48 SERIES **H4807** 

## Ordering code

<sup>\*</sup> Omit if not required. To order the product without the counterbalance cartridge valves, omit the adjustment type and pressure range options on A e B: H4807A.

The manifold will still be provided with the corrisponding cavities.