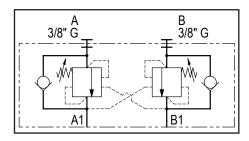

## EDC flangeable element with counterbalance valve on A and B / 30 lpm

H4807

| Technical data    |           |  |
|-------------------|-----------|--|
| Max. pressure     | 250 bar   |  |
| Max. flow         | 30 lpm *  |  |
| Pilot ratio       | 4:1       |  |
| Weight            | 1 Kg      |  |
| Manifold material | Aluminium |  |
| A / B ports       | 3/8" G    |  |

| N° | Description                                      | Q.ty |
|----|--------------------------------------------------|------|
| 1  | Bosch Rexroth counterbalance valve VBSN-08AA *   | 2    |
| 2  | Ø 5,5 through hole with counterbore for mounting | 4    |
| 3  | OR 108 i. Ø 8,73 cross section 1,78              | 2    |
| 4  | OR 2050 i. Ø 12,42 cross section 1,78            | 2    |