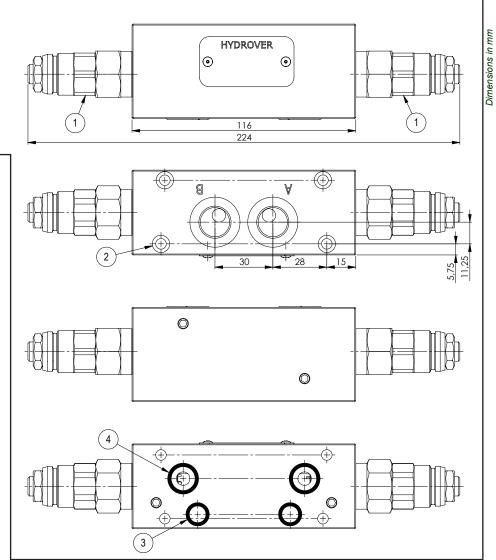

## EDC flangeable element with counterbalance valve on A and B / 30 lpm

H4807

| Technical data    |           |  |
|-------------------|-----------|--|
| Max. pressure     | 250 bar   |  |
| Max. flow         | 30 lpm *  |  |
| Pilot ratio       | 4:1       |  |
| Weight            | 1 Kg      |  |
| Manifold material | Aluminium |  |
| A / B ports       | 3/8" G    |  |

| N° | Description                                      | Q.ty |
|----|--------------------------------------------------|------|
| 1  | Bosch Rexroth counterbalance valve VBSN-08AA *   | 2    |
| 2  | Ø 5,5 through hole with counterbore for mounting | 4    |
| 3  | OR 108 i. Ø 8,73 cross section 1,78              | 2    |
| 4  | OR 2050 i. Ø 12,42 cross section 1,78            | 2    |

## Flangeable elements for Bosch Rexroth EDC bankable valves 48 SERIES

48 SERIES **H4807** 