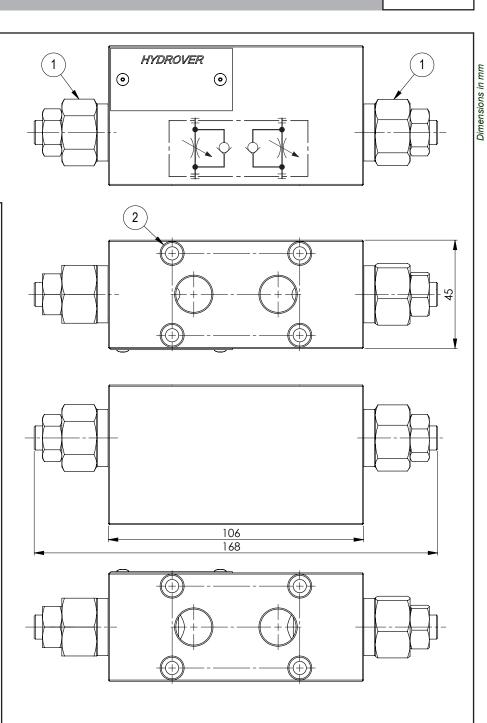

## ED flangeable valve with unidirectional flow restrictors on A / B / A and B H4901

| Technical data             |                  |  |  |
|----------------------------|------------------|--|--|
| Max. pressure              | 250 bar          |  |  |
| Max. flow                  | 40 lpm           |  |  |
| Weight with 1 valve        | 0,9 Kg           |  |  |
| Weight with 2 valves       | 1 Kg<br>Aluminum |  |  |
| Manifold material          |                  |  |  |
| Bottom and top A / B ports | 3/8" G           |  |  |

| N°                                                                                                                        | Description                                                                            | Q.ty |
|---------------------------------------------------------------------------------------------------------------------------|----------------------------------------------------------------------------------------|------|
| 1                                                                                                                         | Bosch Rexroth unidirectional flow restrictor STVU-08A * depicted with screw adjustment | 1/2  |
| 2                                                                                                                         | Ø 5,5 through hole with counterbore for mounting                                       | 4    |
| * for a malefa to obvice linformation, aligh on the blue link on us to the components position of the and of the asteles. |                                                                                        |      |

\* for complete technical information, click on the blue link or go to the components section at the end of the catalog