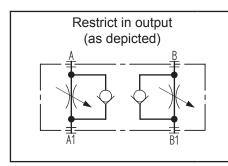

## ED flangeable valve with unidirectional flow restrictors on A / B / A and B H4901

| Technical data             |                  |  |  |
|----------------------------|------------------|--|--|
| Max. pressure              | 250 bar          |  |  |
| Max. flow                  | 40 lpm           |  |  |
| Weight with 1 valve        | 0,9 Kg           |  |  |
| Weight with 2 valves       | 1 Kg<br>Aluminum |  |  |
| Manifold material          |                  |  |  |
| Bottom and top A / B ports | 3/8" G           |  |  |

| N°                                                                                                                        | Description                                                                            | Q.ty |
|---------------------------------------------------------------------------------------------------------------------------|----------------------------------------------------------------------------------------|------|
| 1                                                                                                                         | Bosch Rexroth unidirectional flow restrictor STVU-08A * depicted with screw adjustment | 1/2  |
| 2                                                                                                                         | Ø 5,5 through hole with counterbore for mounting                                       | 4    |
| * for a malefa to obvice linformation, aligh on the blue link on us to the components position of the and of the asteles. |                                                                                        |      |