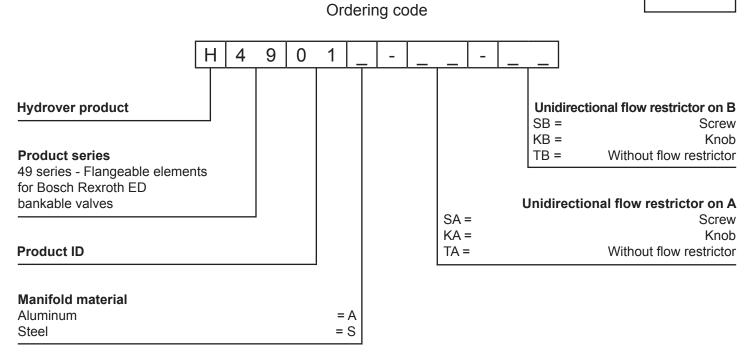

## Flangeable elements for Bosch Rexroth ED bankable valves 49 SERIES

| To inhibit one of the flow restrictors, substitute the related options with T: eg. H4901A-TA-SB.<br>In the cavity it will be mounted a short plug. |           |                 |  |  |
|----------------------------------------------------------------------------------------------------------------------------------------------------|-----------|-----------------|--|--|
| Valve                                                                                                                                              | Cavity    | Short plug code |  |  |
| Bosch Rexroth unidirectional flow restrictor STVU-08A                                                                                              | CA-08A-2N | R-800-008       |  |  |