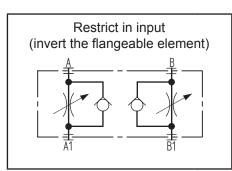

## Flangeable elements for Bosch Rexroth ED bankable valves 49 SERIES

| To inhibit one of the flow restrictors, substitute the related options with T: eg. H4901A-TA-SB.<br>In the cavity it will be mounted a short plug. |           |                 |  |  |
|----------------------------------------------------------------------------------------------------------------------------------------------------|-----------|-----------------|--|--|
| Valve                                                                                                                                              | Cavity    | Short plug code |  |  |
| Bosch Rexroth unidirectional flow restrictor STVU-08A                                                                                              | CA-08A-2N | R-800-008       |  |  |