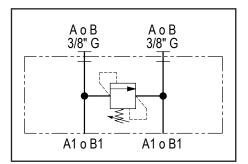

## ED flangeable valve with relief valve on A or B

| Technical data    |          |
|-------------------|----------|
| Max. pressure     | 250 bar  |
| Max. flow         | 25 lpm   |
| Weight            | 0,5 Kg   |
| Manifold material | Aluminum |
| A / B ports       | 3/8" G   |

| N° | Description                                      | Q.ty |
|----|--------------------------------------------------|------|
| 1  | Bosch Rexroth relief valve VMD1.025 *            | 1    |
| 2  | Ø 5,5 through hole with counterbore for mounting | 4    |