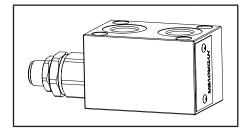

| N° | Description                                      | Q.ty |
|----|--------------------------------------------------|------|
| 1  | Bosch Rexroth relief valve VMD1.025 *            | 1    |
| 2  | Ø 5,5 through hole with counterbore for mounting | 4    |