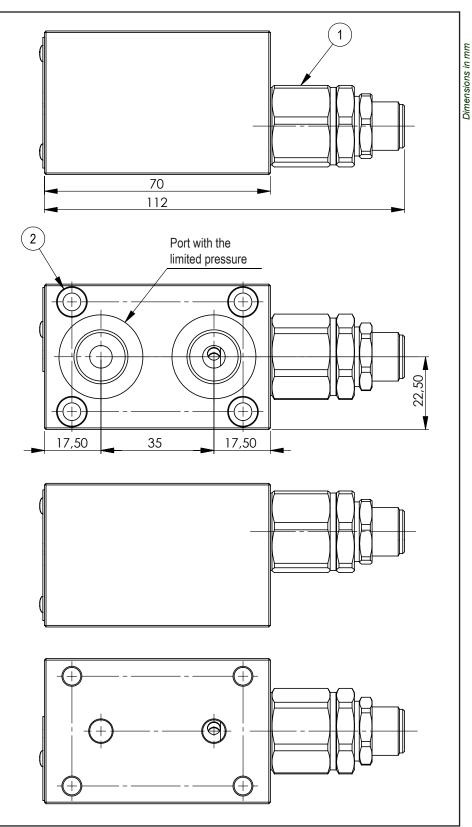

## ED flangeable valve with relief valve on A or B

| Technical data    |          |
|-------------------|----------|
| Max. pressure     | 250 bar  |
| Max. flow         | 25 lpm   |
| Weight            | 0,5 Kg   |
| Manifold material | Aluminum |
| A / B ports       | 3/8" G   |

| N° | Description                                      | Q.ty |
|----|--------------------------------------------------|------|
| 1  | Bosch Rexroth relief valve VMD1.025 *            | 1    |
| 2  | Ø 5,5 through hole with counterbore for mounting | 4    |

\* for complete technical information, click on the blue link or go to the components section at the end of the catalogue