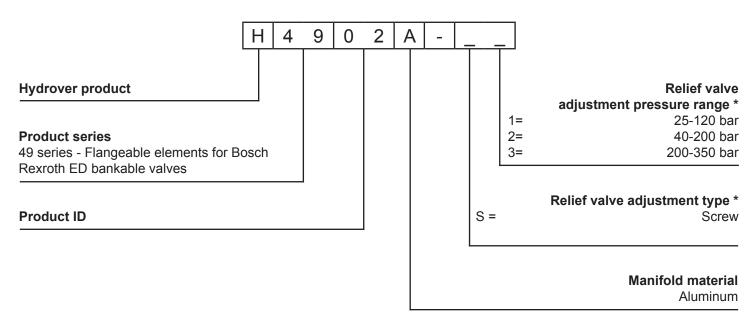

## Ordering code

\* Omit if not required. The manifold will still be provided with the corrisponding cavity.