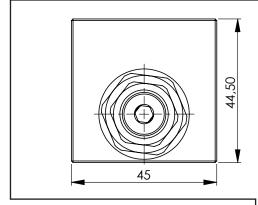

## ED flangeable valve with relief valve on A or B

| Technical data    |          |
|-------------------|----------|
| Max. pressure     | 250 bar  |
| Max. flow         | 25 lpm   |
| Weight            | 0,5 Kg   |
| Manifold material | Aluminum |
| A / B ports       | 3/8" G   |

| N° | Description                                      | Q.ty |
|----|--------------------------------------------------|------|
| 1  | Bosch Rexroth relief valve VMD1.025 *            | 1    |
| 2  | Ø 5,5 through hole with counterbore for mounting | 4    |