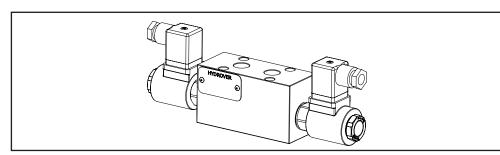

## HYDROVER Flangeable elements for Bosch Rexroth ED bankable valves ED flangeable element with poppet type solenoid operated directional Flangeable elements for Bosch Rexroth ED bankable valves 49 SERIES valves between A1 and A / B1 and B

| Description                                                                                                                                                            | Q.ty                                                                                                                                                                                                                                                               |
|------------------------------------------------------------------------------------------------------------------------------------------------------------------------|--------------------------------------------------------------------------------------------------------------------------------------------------------------------------------------------------------------------------------------------------------------------|
| Bosch Rexroth solenoid valve VEI-16-08A-NC OD.15-X-18-Y-00000 (normally closed) or VEI-16-08A-NA OD.15-X-18-Y-00000 (normally open) depicted without manual override * | 2                                                                                                                                                                                                                                                                  |
| Bosch Rexroth coil D36 - CLASS H DIN 43650 ISO 4400 *                                                                                                                  | 2                                                                                                                                                                                                                                                                  |
| Connector DIN 43650 ISO 4400                                                                                                                                           | 2                                                                                                                                                                                                                                                                  |
| Ø 5,5 through hole with counterbore for mounting                                                                                                                       | 4                                                                                                                                                                                                                                                                  |
|                                                                                                                                                                        | Bosch Rexroth solenoid valve VEI-16-08A-NC OD.15-X-18-Y-00000 (normally closed) or<br>VEI-16-08A-NA OD.15-X-18-Y-00000 (normally open) depicted without manual override *<br>Bosch Rexroth coil D36 - CLASS H DIN 43650 ISO 4400 *<br>Connector DIN 43650 ISO 4400 |