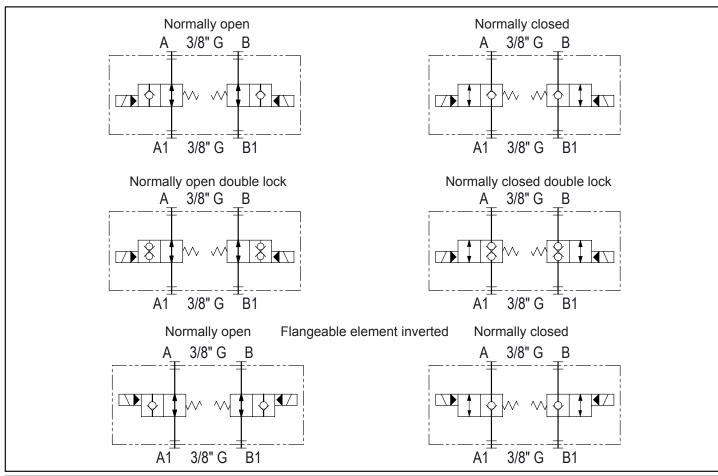

| Description                                                                                                                                                            | Q.ty                                                                                                                                                                                                                                                               |
|------------------------------------------------------------------------------------------------------------------------------------------------------------------------|--------------------------------------------------------------------------------------------------------------------------------------------------------------------------------------------------------------------------------------------------------------------|
| Bosch Rexroth solenoid valve VEI-16-08A-NC OD.15-X-18-Y-00000 (normally closed) or VEI-16-08A-NA OD.15-X-18-Y-00000 (normally open) depicted without manual override * | 2                                                                                                                                                                                                                                                                  |
| Bosch Rexroth coil D36 - CLASS H DIN 43650 ISO 4400 *                                                                                                                  | 2                                                                                                                                                                                                                                                                  |
| Connector DIN 43650 ISO 4400                                                                                                                                           | 2                                                                                                                                                                                                                                                                  |
| Ø 5,5 through hole with counterbore for mounting                                                                                                                       | 4                                                                                                                                                                                                                                                                  |
|                                                                                                                                                                        | Bosch Rexroth solenoid valve VEI-16-08A-NC OD.15-X-18-Y-00000 (normally closed) or<br>VEI-16-08A-NA OD.15-X-18-Y-00000 (normally open) depicted without manual override *<br>Bosch Rexroth coil D36 - CLASS H DIN 43650 ISO 4400 *<br>Connector DIN 43650 ISO 4400 |