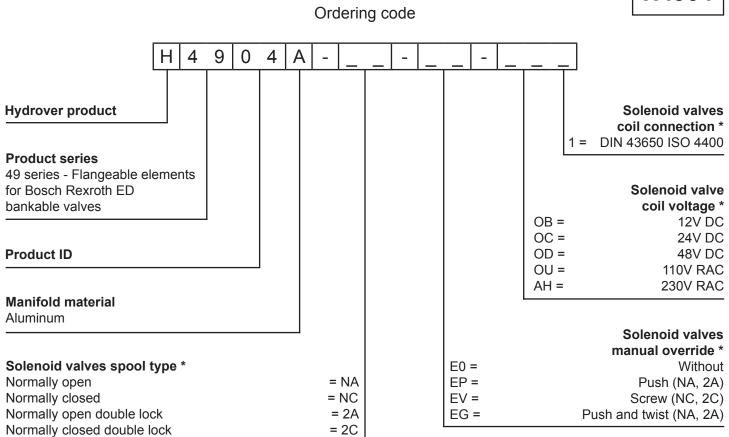

## Flangeable elements for Bosch Rexroth ED bankable valves 49 SERIES

\* Omit if not required. For example to order the product without the coils, omit the solenoid valves coil voltage and coil connection options: H4904A-NC-E0.