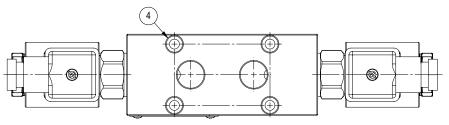

| Description                                                                                                                                                            | Q.ty                                                                                                                                                                                                                                                               |
|------------------------------------------------------------------------------------------------------------------------------------------------------------------------|--------------------------------------------------------------------------------------------------------------------------------------------------------------------------------------------------------------------------------------------------------------------|
| Bosch Rexroth solenoid valve VEI-16-08A-NC OD.15-X-18-Y-00000 (normally closed) or VEI-16-08A-NA OD.15-X-18-Y-00000 (normally open) depicted without manual override * | 2                                                                                                                                                                                                                                                                  |
| Bosch Rexroth coil D36 - CLASS H DIN 43650 ISO 4400 *                                                                                                                  | 2                                                                                                                                                                                                                                                                  |
| Connector DIN 43650 ISO 4400                                                                                                                                           | 2                                                                                                                                                                                                                                                                  |
| Ø 5,5 through hole with counterbore for mounting                                                                                                                       | 4                                                                                                                                                                                                                                                                  |
|                                                                                                                                                                        | Bosch Rexroth solenoid valve VEI-16-08A-NC OD.15-X-18-Y-00000 (normally closed) or<br>VEI-16-08A-NA OD.15-X-18-Y-00000 (normally open) depicted without manual override *<br>Bosch Rexroth coil D36 - CLASS H DIN 43650 ISO 4400 *<br>Connector DIN 43650 ISO 4400 |