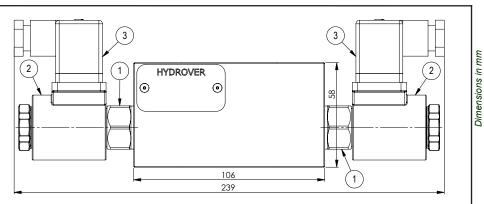

## H4904

| Technical data    |          |
|-------------------|----------|
| Max. pressure     | 250 bar  |
| Max. flow         | 40 lpm   |
| Weight            | 1,1 Kg   |
| Manifold material | Aluminum |

| Description                                                                                                                                                            | Q.ty                                                                                                                                                                                                                                                               |
|------------------------------------------------------------------------------------------------------------------------------------------------------------------------|--------------------------------------------------------------------------------------------------------------------------------------------------------------------------------------------------------------------------------------------------------------------|
| Bosch Rexroth solenoid valve VEI-16-08A-NC OD.15-X-18-Y-00000 (normally closed) or VEI-16-08A-NA OD.15-X-18-Y-00000 (normally open) depicted without manual override * | 2                                                                                                                                                                                                                                                                  |
| Bosch Rexroth coil D36 - CLASS H DIN 43650 ISO 4400 *                                                                                                                  | 2                                                                                                                                                                                                                                                                  |
| Connector DIN 43650 ISO 4400                                                                                                                                           | 2                                                                                                                                                                                                                                                                  |
| Ø 5,5 through hole with counterbore for mounting                                                                                                                       | 4                                                                                                                                                                                                                                                                  |
|                                                                                                                                                                        | Bosch Rexroth solenoid valve VEI-16-08A-NC OD.15-X-18-Y-00000 (normally closed) or<br>VEI-16-08A-NA OD.15-X-18-Y-00000 (normally open) depicted without manual override *<br>Bosch Rexroth coil D36 - CLASS H DIN 43650 ISO 4400 *<br>Connector DIN 43650 ISO 4400 |