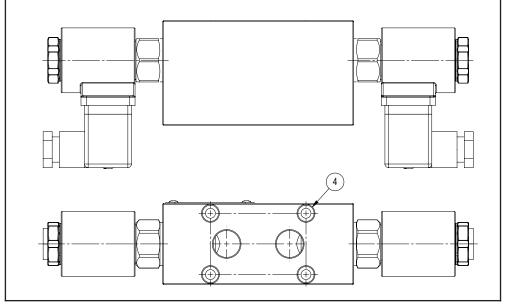

| Description                                                                                                                                                            | Q.ty                                                                                                                                                                                                                                                               |
|------------------------------------------------------------------------------------------------------------------------------------------------------------------------|--------------------------------------------------------------------------------------------------------------------------------------------------------------------------------------------------------------------------------------------------------------------|
| Bosch Rexroth solenoid valve VEI-16-08A-NC OD.15-X-18-Y-00000 (normally closed) or VEI-16-08A-NA OD.15-X-18-Y-00000 (normally open) depicted without manual override * | 2                                                                                                                                                                                                                                                                  |
| Bosch Rexroth coil D36 - CLASS H DIN 43650 ISO 4400 *                                                                                                                  | 2                                                                                                                                                                                                                                                                  |
| Connector DIN 43650 ISO 4400                                                                                                                                           | 2                                                                                                                                                                                                                                                                  |
| Ø 5,5 through hole with counterbore for mounting                                                                                                                       | 4                                                                                                                                                                                                                                                                  |
|                                                                                                                                                                        | Bosch Rexroth solenoid valve VEI-16-08A-NC OD.15-X-18-Y-00000 (normally closed) or<br>VEI-16-08A-NA OD.15-X-18-Y-00000 (normally open) depicted without manual override *<br>Bosch Rexroth coil D36 - CLASS H DIN 43650 ISO 4400 *<br>Connector DIN 43650 ISO 4400 |