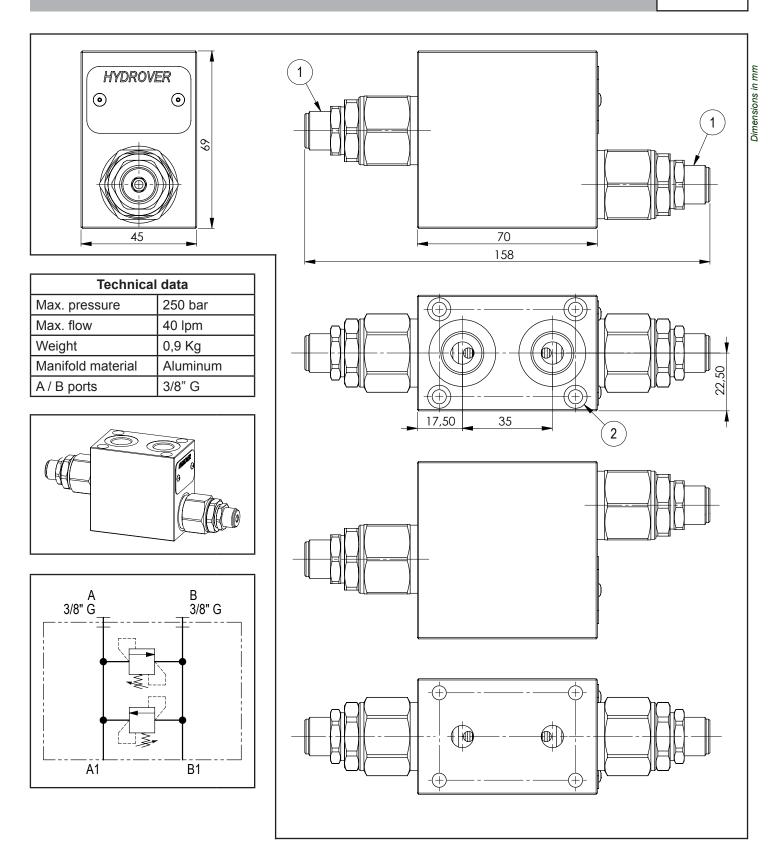

## ED flangeable element with relief valve on A and B

H4908

|   | N° | Description                                      | Q.ty |
|---|----|--------------------------------------------------|------|
| ſ | 1  | Bosch Rexroth relief valve VMD1.040 *            | 2    |
| Γ | 2  | Ø 5,5 through hole with counterbore for mounting | 4    |

<sup>\*</sup> for complete technical information, click on the blue link or go to the components section at the end of the catalogue