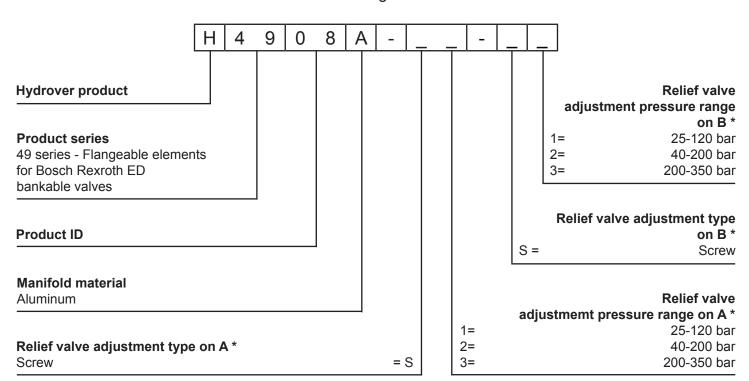

## Ordering code

\* Omit if not required. The manifold will still be provided with the corrisponding cavity.