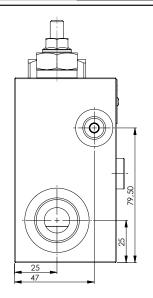

## Inlet plate / relief valve / 3 way compensated / for fixed displacement pump

H5204

| HYDROVER      |                |
|---------------|----------------|
|               |                |
|               | ٦              |
| LS O          | <del> </del> - |
| T             |                |
|               |                |
|               | 4              |
|               |                |
|               |                |
| P -(-((-+-))) | <b>-</b>       |
|               | 25 54,50       |
| P             | 25             |
| 45            |                |
| 82,50         |                |

| Technical data    |           |  |
|-------------------|-----------|--|
| Max. pressure     | 250 bar   |  |
| Max. flow         | 150 lpm   |  |
| Weight            | 2 Kg      |  |
| Manifold material | Aluminium |  |
| LS port           | 1/4" G    |  |
| P / P / T ports   | 3/4" G    |  |