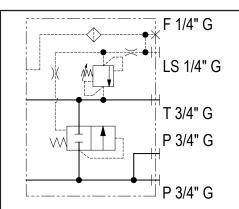

| Technical data    |           |  |
|-------------------|-----------|--|
| Max. pressure     | 250 bar   |  |
| Max. flow         | 150 lpm   |  |
| Weight            | 2 Kg      |  |
| Manifold material | Aluminium |  |
| LS port           | 1/4" G    |  |
| P / P / T ports   | 3/4" G    |  |