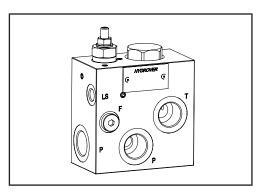

| N° | Description                           | Q.ty |
|----|---------------------------------------|------|
| 1  | Bosch Rexroth relief valve VSBN-08A * | 1    |
| 2  | Pressure compensator                  | 1    |
| 3  | M8x12 for tie rod                     | 4    |
| 4  | M8x15 thread for mounting             | 2    |

<sup>\*</sup> for complete technical information, click on the blue link or go to the components section at the end of the catalogue