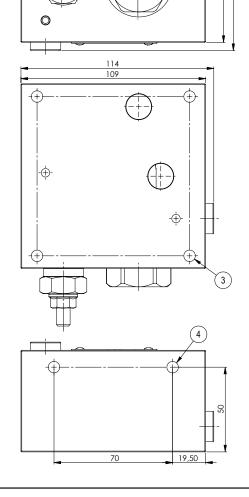

## Inlet plate / relief valve / 3 way compensated / for fixed displacement pump

H5204

| HYDROVER      |                |
|---------------|----------------|
|               |                |
|               | ٦              |
| LS O          | <del> </del> - |
| T             |                |
|               |                |
|               | 4              |
|               |                |
|               |                |
| P -(-((-+-))) | <b>-</b>       |
|               | 25 54,50       |
| P             | 25             |
| 45            |                |
| 82,50         |                |

| Technical data    |           |  |
|-------------------|-----------|--|
| Max. pressure     | 250 bar   |  |
| Max. flow         | 150 lpm   |  |
| Weight            | 2 Kg      |  |
| Manifold material | Aluminium |  |
| LS port           | 1/4" G    |  |
| P / P / T ports   | 3/4" G    |  |

| N° | Description                           | Q.ty |
|----|---------------------------------------|------|
| 1  | Bosch Rexroth relief valve VSBN-08A * | 1    |
| 2  | Pressure compensator                  | 1    |
| 3  | M8x12 for tie rod                     | 4    |
| 4  | M8x15 thread for mounting             | 2    |

<sup>\*</sup> for complete technical information, click on the blue link or go to the components section at the end of the catalogue