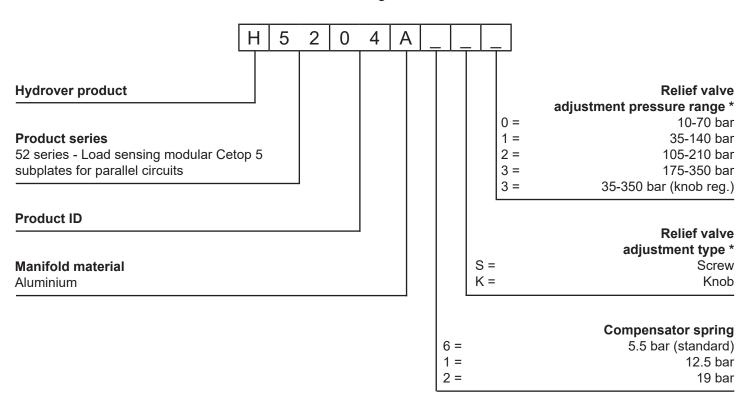

## Ordering code

<sup>\*</sup> Omit if not required. To order the product without the pressure relief cartridge valve, omit the adjustment type and pressure range options: eg H5204A6.

The manifold will still be provided with the corrisponding cavity.

To inhibit the relief valve, replace the related options with TL: eg H5204A6TL.

In the cavity it will be mounted a long plug.

| Valve                          | Cavity    | Long plug code  |
|--------------------------------|-----------|-----------------|
| Pressure relief valve VSBN-08A | CA-08A-2N | 0489A2005600000 |