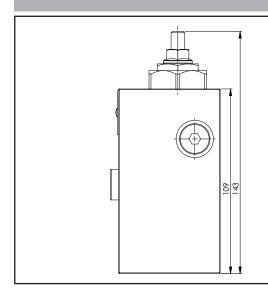

## Inlet plate / relief valve / 3 way compensated / for fixed displacement pump

H5204

| HYDROVER      |                |
|---------------|----------------|
|               |                |
|               | ٦              |
| LS O          | <del> </del> - |
| T             |                |
|               |                |
|               | 4              |
|               |                |
|               |                |
| P -(-((-+-))) | <b>-</b>       |
|               | 25 54,50       |
| P             | 25             |
| 45            |                |
| 82,50         |                |

| Technical data    |           |  |
|-------------------|-----------|--|
| Max. pressure     | 250 bar   |  |
| Max. flow         | 150 lpm   |  |
| Weight            | 2 Kg      |  |
| Manifold material | Aluminium |  |
| LS port           | 1/4" G    |  |
| P / P / T ports   | 3/4" G    |  |