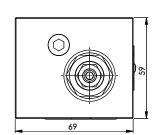

## Cetop 5 modular relief valve on P

| _ |   | M 8               | ī<br>I |
|---|---|-------------------|--------|
| - | - | <del>■ 20 ►</del> |        |

| Technical data    |           |  |
|-------------------|-----------|--|
| Max. pressure     | 250 bar   |  |
| Max. flow         | 120 lpm * |  |
| Weight            | 1,45 Kg   |  |
| Manifold material | Aluminium |  |
| M port            | 1/4" G    |  |