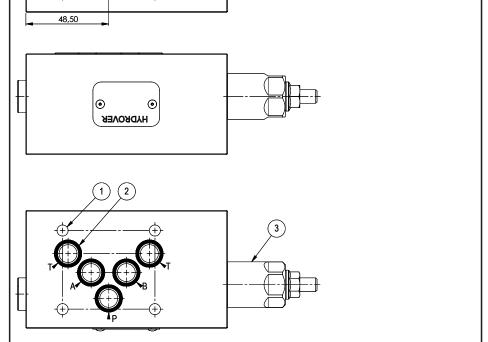

| N° | Description                                                         | Q.ty |
|----|---------------------------------------------------------------------|------|
| 1  | Ø 6,5 through hole for mounting                                     | 4    |
| 2  | OR 2050 i. Ø 12,42 cross section 1,78                               | 5    |
| 3  | Bosch Rexroth relief valve VSPN-10A* depicted with screw adjustment | 1    |