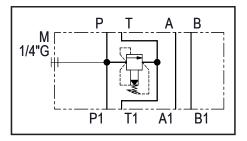

## Cetop 5 modular relief valve on P

| _ |   | M 8               | ī<br>I |
|---|---|-------------------|--------|
| - | - | <del>■ 20 ►</del> |        |

| Technical data    |           |  |
|-------------------|-----------|--|
| Max. pressure     | 250 bar   |  |
| Max. flow         | 120 lpm * |  |
| Weight            | 1,45 Kg   |  |
| Manifold material | Aluminium |  |
| M port            | 1/4" G    |  |

| N° | Description                                                         | Q.ty |
|----|---------------------------------------------------------------------|------|
| 1  | Ø 6,5 through hole for mounting                                     | 4    |
| 2  | OR 2050 i. Ø 12,42 cross section 1,78                               | 5    |
| 3  | Bosch Rexroth relief valve VSPN-10A* depicted with screw adjustment | 1    |