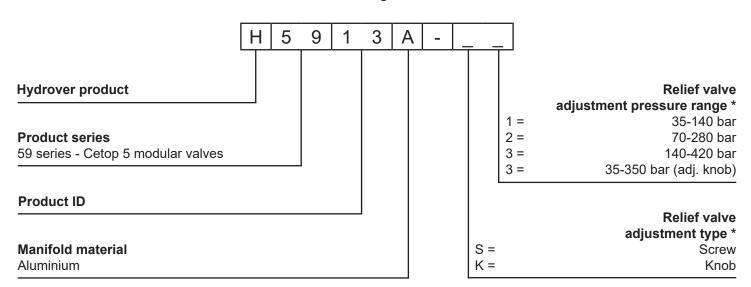

## Ordering code

<sup>\*</sup> Omit if not required. To order the product without the pressure relief cartridge valve, omit the pressure range and the adjustment type options: H5913A.

The manifold will still be provided with the corrisponding cavity.