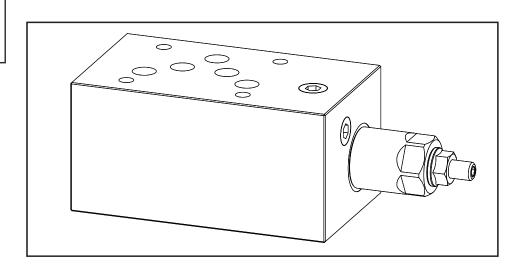

## Cetop 5 modular relief valve on P

| _ |   | M 8               | ī<br>I |
|---|---|-------------------|--------|
| - | - | <del>■ 20 ►</del> |        |

| Technical data    |           |  |
|-------------------|-----------|--|
| Max. pressure     | 250 bar   |  |
| Max. flow         | 120 lpm * |  |
| Weight            | 1,45 Kg   |  |
| Manifold material | Aluminium |  |
| M port            | 1/4" G    |  |

| N° | Description                                                         | Q.ty |
|----|---------------------------------------------------------------------|------|
| 1  | Ø 6,5 through hole for mounting                                     | 4    |
| 2  | OR 2050 i. Ø 12,42 cross section 1,78                               | 5    |
| 3  | Bosch Rexroth relief valve VSPN-10A* depicted with screw adjustment | 1    |

<sup>\*</sup> for complete technical information, click on the blue link or go to the components section at the end of the catalogue

Cetop 5 modular valves 59 SERIES

59 SERIES **H5913** 