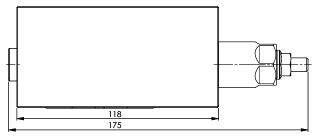

## Cetop 5 modular relief valve on P

| _ |   | M 8               | ī<br>I |
|---|---|-------------------|--------|
| - | - | <del>■ 20 ►</del> |        |

| Technical data    |           |  |
|-------------------|-----------|--|
| Max. pressure     | 250 bar   |  |
| Max. flow         | 120 lpm * |  |
| Weight            | 1,45 Kg   |  |
| Manifold material | Aluminium |  |
| M port            | 1/4" G    |  |