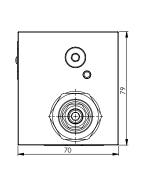

## Cetop 5 modular counterbalance valve on A and B / 100 lpm

H5914

| Technical data    |           |  |
|-------------------|-----------|--|
| Max. pressure     | 250 bar   |  |
| Max. flow         | 100 lpm * |  |
| Weight            | 3,4 Kg    |  |
| Manifold material | Aluminium |  |