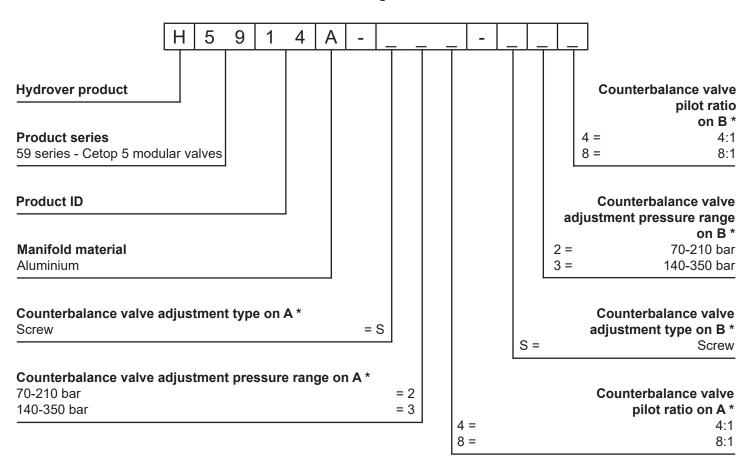

## Ordering code

<sup>\*</sup> Omit if not required. To order the product without the counterbalance cartridge valves, omit the adjustment type, pressure range and pilot ratio options: H5914A.

The manifold will still be provided with the corrisponding cavities.