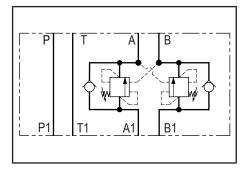

## Cetop 5 modular counterbalance valve on A and B / 100 lpm

H5914

| Technical data    |           |  |
|-------------------|-----------|--|
| Max. pressure     | 250 bar   |  |
| Max. flow         | 100 lpm * |  |
| Weight            | 3,4 Kg    |  |
| Manifold material | Aluminium |  |