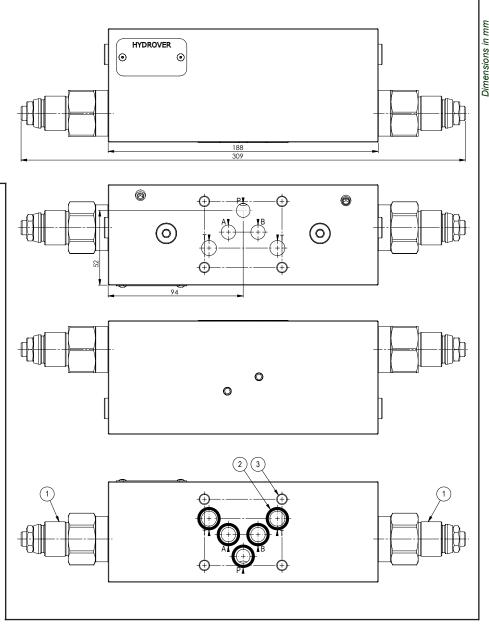

| N° | Description                                   | Q.ty |
|----|-----------------------------------------------|------|
| 1  | Bosch Rexroth counterbalance valve VBSN-12A * | 2    |
| 2  | OR 2050 i. Ø 12,42 cross section 1,78         | 5    |
| 3  | Ø 6,5 through hole for mounting               | 4    |