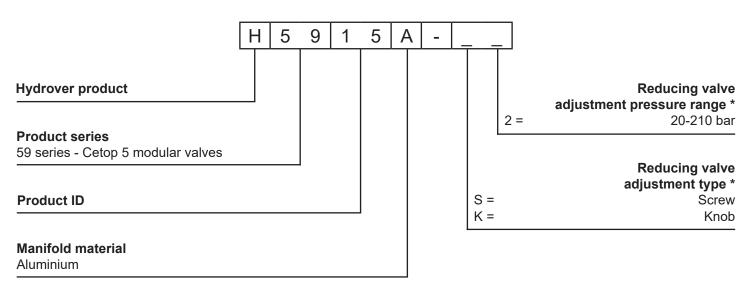

Ordering code

\* Omit if not required. To order the product without the pressure relief cartridge valve, omit the pressure range and the adjustment type options: H5915A. The manifold will still be provided with the corrisponding cavity.