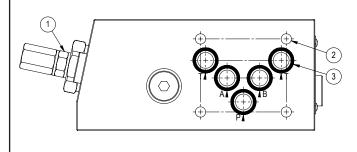

| N°                                                                                                                             | Description                                                                             | Q.ty |
|--------------------------------------------------------------------------------------------------------------------------------|-----------------------------------------------------------------------------------------|------|
| 1                                                                                                                              | Bosch Rexroth pressure<br>reducing valve VRP-<br>150* depicted with<br>screw adjustment | 1    |
| 2                                                                                                                              | Ø 6,5 through hole for mounting                                                         | 4    |
| 3                                                                                                                              | OR 2050 i. Ø 12,42<br>cross section 1,78                                                | 5    |
| * for complete technical information, click on<br>the blue link or go to the components section<br>at the end of the catalogue |                                                                                         |      |