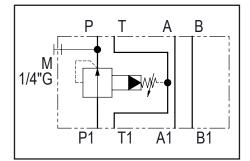

## Cetop 5 modular pressure reducing valve on P

## H5915

| Technical data    |           |  |
|-------------------|-----------|--|
| Max. pressure     | 250 bar   |  |
| Max. flow         | 120 lpm * |  |
| Weight            | 2 Kg      |  |
| Manifold material | Aluminium |  |
| M port            | 1/4"G     |  |

| N°                                                                                                                             | Description                                                                             | Q.ty |
|--------------------------------------------------------------------------------------------------------------------------------|-----------------------------------------------------------------------------------------|------|
| 1                                                                                                                              | Bosch Rexroth pressure<br>reducing valve VRP-<br>150* depicted with<br>screw adjustment | 1    |
| 2                                                                                                                              | Ø 6,5 through hole for mounting                                                         | 4    |
| 3                                                                                                                              | OR 2050 i. Ø 12,42<br>cross section 1,78                                                | 5    |
| * for complete technical information, click on<br>the blue link or go to the components section<br>at the end of the catalogue |                                                                                         |      |