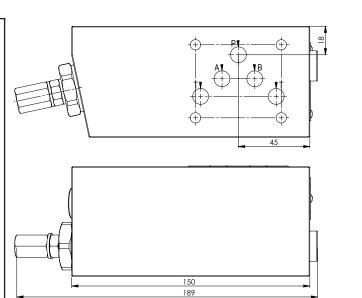

## H5915

| Technical data    |           |  |
|-------------------|-----------|--|
| Max. pressure     | 250 bar   |  |
| Max. flow         | 120 lpm * |  |
| Weight            | 2 Kg      |  |
| Manifold material | Aluminium |  |
| M port            | 1/4"G     |  |

| N°                                                                                                                             | Description                                                                             | Q.ty |
|--------------------------------------------------------------------------------------------------------------------------------|-----------------------------------------------------------------------------------------|------|
| 1                                                                                                                              | Bosch Rexroth pressure<br>reducing valve VRP-<br>150* depicted with<br>screw adjustment | 1    |
| 2                                                                                                                              | Ø 6,5 through hole for mounting                                                         | 4    |
| 3                                                                                                                              | OR 2050 i. Ø 12,42<br>cross section 1,78                                                | 5    |
| * for complete technical information, click on<br>the blue link or go to the components section<br>at the end of the catalogue |                                                                                         |      |