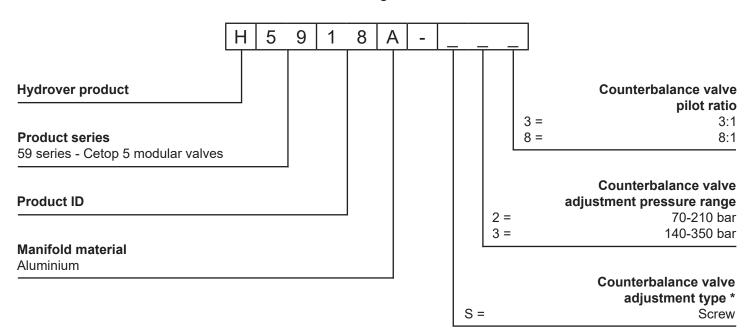

## Ordering code

<sup>\*</sup> Omit if not required. To order the product without the counterbalance cartridge valve, omit the adjustment type, pressure range and pilot ratio options: H5918A.

The manifold will still be provided with the corrisponding cavity.