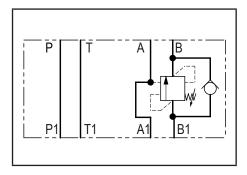

## Cetop 5 modular counterbalance valve on B / 50 lpm

H5918

| Technical data    |           |  |
|-------------------|-----------|--|
| Max. pressure     | 250 bar   |  |
| Max. flow         | 50 lpm *  |  |
| Weight            | 1,6 Kg    |  |
| Manifold material | Aluminium |  |

## Ordering code

<sup>\*</sup> Omit if not required. To order the product without the counterbalance cartridge valve, omit the adjustment type, pressure range and pilot ratio options: H5918A.

The manifold will still be provided with the corrisponding cavity.