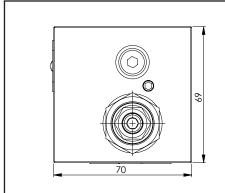

## Cetop 5 modular counterbalance valve on B / 50 lpm

H5918

| Technical data    |           |  |
|-------------------|-----------|--|
| Max. pressure     | 250 bar   |  |
| Max. flow         | 50 lpm *  |  |
| Weight            | 1,6 Kg    |  |
| Manifold material | Aluminium |  |

| N° | Description                                   | Q.ty |
|----|-----------------------------------------------|------|
| 1  | Bosch Rexroth counterbalance valve VBSN-10A * | 1    |
| 2  | OR 2050 i. Ø 12,42 cross section 1,78         | 5    |
| 3  | Ø 6,5 through hole for mounting               | 4    |