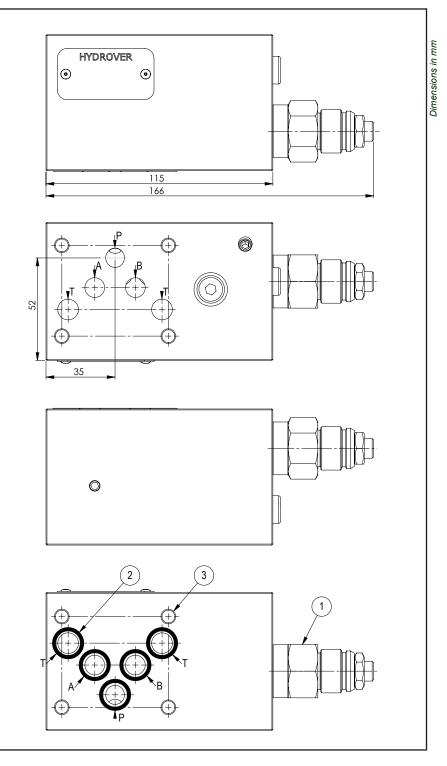

## Cetop 5 modular counterbalance valve on B / 50 lpm

H5918

| Technical data    |           |  |
|-------------------|-----------|--|
| Max. pressure     | 250 bar   |  |
| Max. flow         | 50 lpm *  |  |
| Weight            | 1,6 Kg    |  |
| Manifold material | Aluminium |  |

| N° | Description                                   | Q.ty |
|----|-----------------------------------------------|------|
| 1  | Bosch Rexroth counterbalance valve VBSN-10A * | 1    |
| 2  | OR 2050 i. Ø 12,42 cross section 1,78         | 5    |
| 3  | Ø 6,5 through hole for mounting               | 4    |