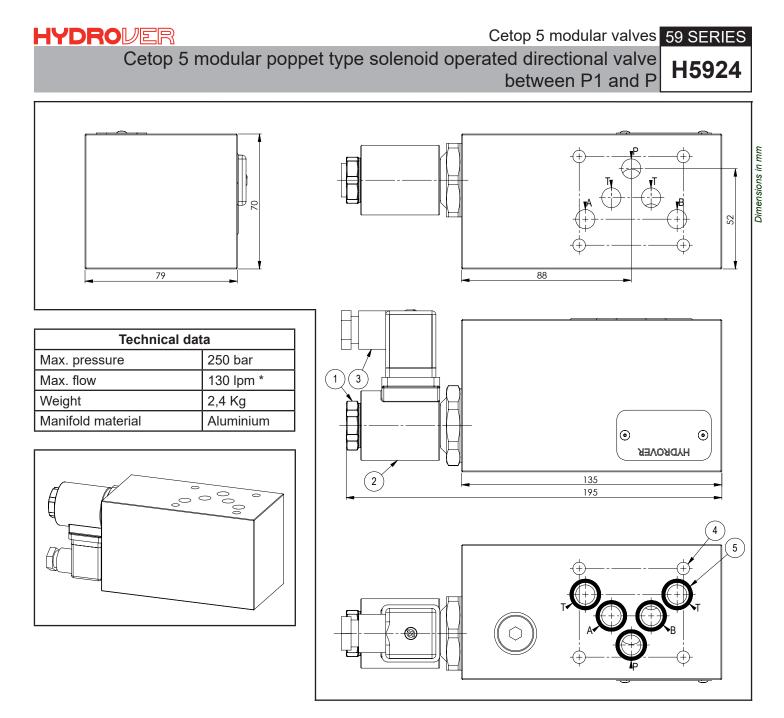

| Description                                                                                                                               | Q.ty                                                                                                                                                                                                                                                                     |
|-------------------------------------------------------------------------------------------------------------------------------------------|--------------------------------------------------------------------------------------------------------------------------------------------------------------------------------------------------------------------------------------------------------------------------|
| Bosch Rexroth solenoid valve VEI-16-021-NC OD.15-X-21-Y-000000 * (normally closed) or VEI-16-021-NA OD.15-X-21-Y-000000 * (normally open) | 1                                                                                                                                                                                                                                                                        |
| Bosch Rexroth coil D36 - CLASS H DIN 43650 ISO 4400 *                                                                                     | 1                                                                                                                                                                                                                                                                        |
| Connector DIN 43650 ISO 4400                                                                                                              | 1                                                                                                                                                                                                                                                                        |
| Ø 6,5 through hole for mounting                                                                                                           | 4                                                                                                                                                                                                                                                                        |
| OR 2050 i. Ø 12,42 cross section 1,78                                                                                                     | 5                                                                                                                                                                                                                                                                        |
|                                                                                                                                           | Bosch Rexroth solenoid valve VEI-16-021-NC OD.15-X-21-Y-000000 * (normally closed) or<br>VEI-16-021-NA OD.15-X-21-Y-000000 * (normally open)<br>Bosch Rexroth coil D36 - CLASS H DIN 43650 ISO 4400 *<br>Connector DIN 43650 ISO 4400<br>Ø 6,5 through hole for mounting |

\* for complete technical information, click on the blue link or go to the components section at the end of the catalogue