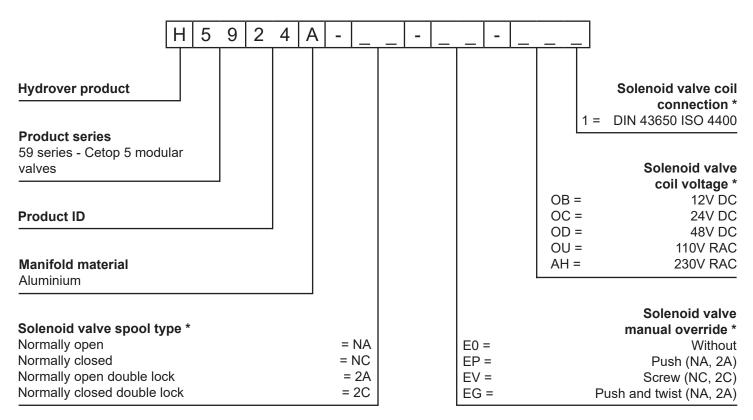

## H5924

Ordering code

\* Omit if not required. For example, to order the product without coil, omit the solenoid valve coil connection and coil voltage options: H5924A-NC-E0.