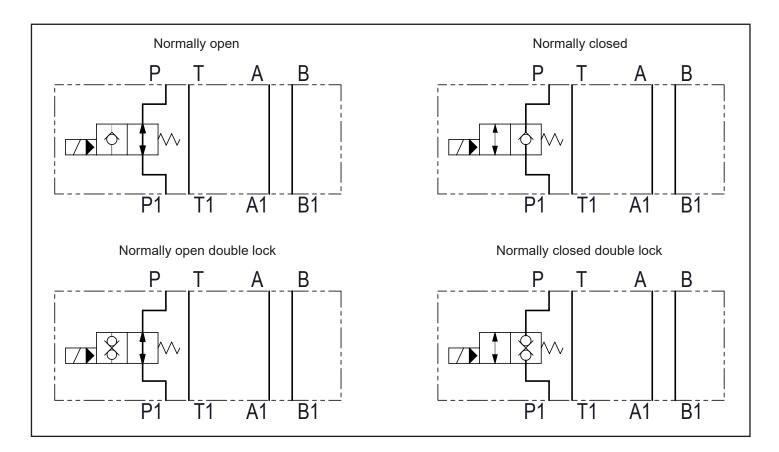

|
|                                                                                                                                           | Bosch Rexroth solenoid valve VEI-16-021-NC OD.15-X-21-Y-000000 * (normally closed) or<br>VEI-16-021-NA OD.15-X-21-Y-000000 * (normally open)<br>Bosch Rexroth coil D36 - CLASS H DIN 43650 ISO 4400 *<br>Connector DIN 43650 ISO 4400<br>Ø 6,5 through hole for mounting |

\* for complete technical information, click on the blue link or go to the components section at the end of the catalogue



## H5924

Ordering code



\* Omit if not required. For example, to order the product without coil, omit the solenoid valve coil connection and coil voltage options: H5924A-NC-E0.