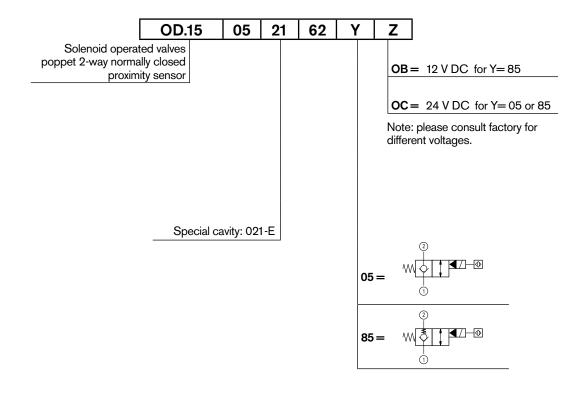

# Solenoid operated valves pilot operated poppet 2-way normally closed proximity sensor

Special cavity, 021-E

VEI-7A-2A-14-NC-S

OD.15.05.21.62 - Y - Z

#### **Electrical**

|   | DC voltage                 |
|---|----------------------------|
|   | S7                         |
|   | See data sheet RE18325-90  |
|   | ± 10%                      |
| W | 30                         |
| % | 100 see RE 18325-90        |
|   | See data sheet RE 18325-90 |
|   |                            |