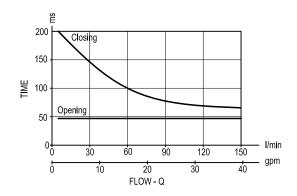

| See data sheet RE 18350-50                                                                                   |  |
| (*) (-C+ 4C)                      |             |                                                                                                              |  |

#### (\*) (cSt 46)

#### **Electrical**

|   | DC voltage                 |
|---|----------------------------|
|   | S7                         |
|   | See data sheet RE18325-90  |
|   | ± 10%                      |
| W | 30                         |
| % | 100 see RE 18325-90        |
|   | See data sheet RE 18325-90 |
|   |                            |

#### **Dimensions**

#### Solenoid operated valves poppet 2-way normally closed proximity sensor





mm (Inches)

### Performance graphs



#### Version 05



**Version 85** 





#### Ordering code



| Туре           | Material number | Туре | Material number |
|----------------|-----------------|------|-----------------|
| OD1505216205OC | R934001213      |      |                 |
| OD1505216285OB | R934001229      |      |                 |
| OD1505216285OC | R934001224      | -    |                 |
|                |                 |      |                 |
|                |                 |      |                 |
|                |                 |      |                 |
|                |                 |      |                 |
|                |                 | -    |                 |
|                |                 |      |                 |
|                |                 |      |                 |
|