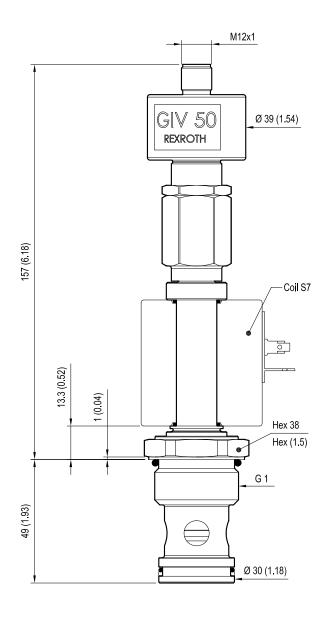

#### **Dimensions**

#### Solenoid operated valves poppet 2-way normally closed proximity sensor

mm (Inches)