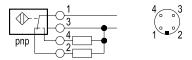

#### **Electrical**

|   | DC voltage                 |
|---|----------------------------|
|   | S7                         |
|   | See data sheet RE18325-90  |
|   | ± 10%                      |
| W | 30                         |
| % | 100 see RE 18325-90        |
|   | See data sheet RE 18325-90 |
|   |                            |