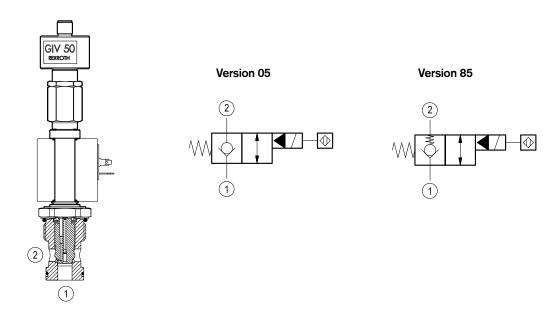

## Rexroth **Bosch Group**

1/4

RE 18325-05/05.10

# Solenoid operated valves pilot operated poppet 2-way normally closed proximity sensor

Special cavity, 021-E

VEI-7A-2A-14-NC-S

OD.15.05.21.62 - Y - Z





#### General

| G. G. I. G. I. G. I.      |          |                        |  |
|---------------------------|----------|------------------------|--|
| Weight                    | kg (lbs) | 0.9 (2)                |  |
| Installation orientation  |          | Optional               |  |
| Ambient temperature range | °C (°F)  | -30 to 60 (-22 to 140) |  |

#### Hydraulic

| riyaraano                         |             |                                                                                                              |  |
|-----------------------------------|-------------|--------------------------------------------------------------------------------------------------------------|--|
| Max. operating pressure bar (psi) |             | 250 (3600)