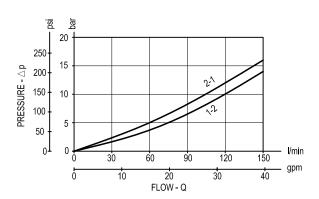

|             | See data sheet RE 18350-50                                                                                   |  |
| (*) (-C+ 4C)                      |             |                                                                                                              |  |

#### (\*) (cSt 46)

#### **Electrical**

|   | DC voltage                 |
|---|----------------------------|
|   | S7                         |
|   | See data sheet RE18325-90  |
|   | ± 10%                      |
| W | 30                         |
| % | 100 see RE 18325-90        |
|   | See data sheet RE 18325-90 |
|   |                            |

#### **Dimensions**

#### Solenoid operated valves poppet 2-way normally closed proximity sensor





mm (Inches)

### Performance graphs



#### Version 05



**Version 85** 





#### Ordering code



| Туре           | Material number | Туре | Material number |
|----------------|-----------------|------|-----------------|
| OD1505216205OC | R934001213      |      |                 |
| OD1505216285OB | R934001229      |      |                 |
| OD1505216285OC | R934001224      | -    |                 |
|                |                 |      |                 |
|                |                 |      |                 |
|                |                 |      |                 |
|                |                 |      |                 |
|                |                 | -    |                 |
|                |                 |      |                 |
|                |                 |      |