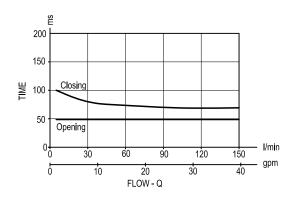

18350-50                                                                                   |  |
| (*) (-C+ 4C)                      |             |                                                                                                              |  |

#### (\*) (cSt 46)

#### **Electrical**

|   | DC voltage                 |
|---|----------------------------|
|   | S7                         |
|   | See data sheet RE18325-90  |
|   | ± 10%                      |
| W | 30                         |
| % | 100 see RE 18325-90        |
|   | See data sheet RE 18325-90 |
|   |                            |

#### **Dimensions**

#### Solenoid operated valves poppet 2-way normally closed proximity sensor





mm (Inches)

### Performance graphs



#### Version 05



**Version 85** 





#### Ordering code



| Туре           | Material number | Туре | Material number |
|----------------|-----------------|------|-----------------|
| OD1505216205OC | R934001213      |      |                 |
| OD1505216285OB | R934001229      |      |                 |
| OD1505216285OC | R934001224      | -    |                 |
|                |                 |      |                 |
|                |                 |      |                 |
|                |                 |      |                 |
|                |                 |      |                 |
|                |                 | -    |                 |
|                |                 |      |                 |
|                |                 |      |                 |
|                |