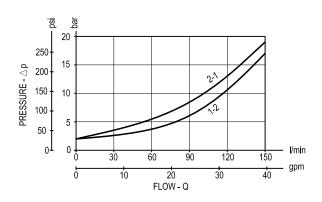

RE 18350-50                                                                                   |  |
| (*) (-C+ 4C)                      |             |                                                                                                              |  |

#### (\*) (cSt 46)

#### **Electrical**

|   | DC voltage                 |
|---|----------------------------|
|   | S7                         |
|   | See data sheet RE18325-90  |
|   | ± 10%                      |
| W | 30                         |
| % | 100 see RE 18325-90        |
|   | See data sheet RE 18325-90 |
|   |                            |

#### **Dimensions**

#### Solenoid operated valves poppet 2-way normally closed proximity sensor





mm (Inches)

### Performance graphs



#### Version 05



**Version 85** 





#### Ordering code



| Туре           | Material number | Туре | Material number |
|----------------|-----------------|------|-----------------|
| OD1505216205OC | R934001213      |      |                 |
| OD1505216285OB | R934001229      |      |                 |
| OD1505216285OC | R934001224      | -    |                 |
|                |                 |      |                 |
|                |                 |      |                 |
|                |                 |      |                 |
|                |                 |      |                 |
|                |                 | -    |                 |
|                |                 |      |                 |
|                |                 |      |                 |
|                |