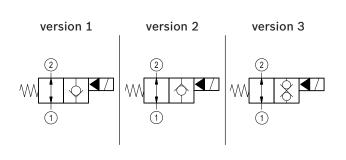

## Dimensions

Version 1: Solenoid operated valve, poppet 2-way normally open

Push and twist style manual override

Version 2: Solenoid operated valve, poppet 2-way normally open Version 3: Solenoid operated valve, poppet 2-way double lock normally open