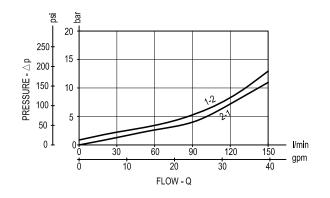

|   | See data sheet RE 18325-90 |
| Nominal voltage                        |   | ± 10%                      |
| Power consumption                      | W | 20                         |
| Duty cycle coil                        | % | See performance graphs     |
| Type of protection                     |   | See data sheet RE 18325-90 |
| Note: Coils must be ordered separately |   |                            |

Note: Coils must be ordered separately.

mm (Inches)

## Dimensions

Version 1: Solenoid operated valve, poppet 2-way normally open

Push and twist style manual override



Version 2: Solenoid operated valve, poppet 2-way normally open Version 3: Solenoid operated valve, poppet 2-way double lock normally open



## Performance graphs

Version 1 - Version 2

Standard









Standard



### Ordering code



| Туре