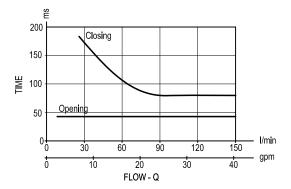

| See data sheet RE 18325-90 |
| Nominal voltage                        |   | ± 10%                      |
| Power consumption                      | W | 20                         |
| Duty cycle coil                        | % | See performance graphs     |
| Type of protection                     |   | See data sheet RE 18325-90 |
| Note: Coils must be ordered separately |   |                            |

Note: Coils must be ordered separately.

mm (Inches)

## Dimensions

Version 1: Solenoid operated valve, poppet 2-way normally open

Push and twist style manual override



Version 2: Solenoid operated valve, poppet 2-way normally open Version 3: Solenoid operated valve, poppet 2-way double lock normally open



## Performance graphs

Version 1 - Version 2

Standard









Standard



### Ordering code



| Туре