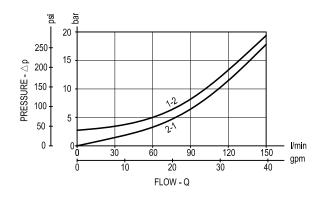

|   | See data sheet RE 18325-90 |
| Nominal voltage                        |   | ± 10%                      |
| Power consumption                      | W | 20                         |
| Duty cycle coil                        | % | See performance graphs     |
| Type of protection                     |   | See data sheet RE 18325-90 |
| Note: Coils must be ordered separately |   |                            |

Note: Coils must be ordered separately.

mm (Inches)

## Dimensions

Version 1: Solenoid operated valve, poppet 2-way normally open

Push and twist style manual override



Version 2: Solenoid operated valve, poppet 2-way normally open Version 3: Solenoid operated valve, poppet 2-way double lock normally open



## Performance graphs

Version 1 - Version 2

Standard









Standard



### Ordering code



| Туре