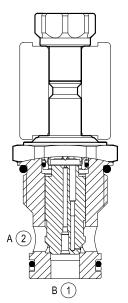

#### Hydraulic

| riyuraunc               |                      |                                                                                                                    |
|-------------------------|----------------------|--------------------------------------------------------------------------------------------------------------------|
| Max. operating pressure | bar (psi)            | 350 (5000)                                                                                                         |
| Max. proof pressure     | bar (psi)            | 420 (6000)                                                                                                         |
| Flow range              | l/min. (gpm)         | 5-150 (1-40)                                                                                                       |
| Fatigue cycle life      | cycles               | 1 million cycles at 350 bar                                                                                        |
| Max. internal leakage   | drops/min.           | 20                                                                                                                 |
| Fluid temperature range | °C (°F)              | -20 to 80 (-4 to 176)                                                                                              |
| Fluids                  |                      | Mineral-based or synthetics with<br>lubricating properties at<br>viscosities of 20 to 380 mm <sup>2</sup> /s (cSt) |
| Installation torque     | Nm (ft-lbs)          | 130-150 (96-111)                                                                                                   |
| Filtration              |                      | Nominal value max. 10µm (NAS 8)<br>ISO 4406 19/17/14                                                               |
| MTTFd                   |                      | 150 years see RE 18350-51                                                                                          |
| Cavity                  |                      | CA-16A-2N see RE 18325-75                                                                                          |
| Seal kit - version 1    | code<br>material no. |                                                                                                                    |
| Seal kit - version 2-3  | code<br>material no. |                                                                                                                    |
| Seal kit coil           | code<br>material no. |                                                                                                                    |
| Other technical data    |                      | See data sheet RE 18350-50                                                                                         |