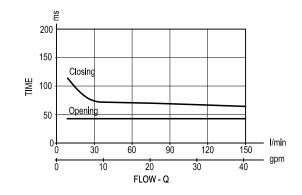

|   | See data sheet RE 18325-90 |
| Nominal voltage                        |   | ± 10%                      |
| Power consumption                      | W | 20                         |
| Duty cycle coil                        | % | See performance graphs     |
| Type of protection                     |   | See data sheet RE 18325-90 |
| Note: Coils must be ordered separately |   |                            |

Note: Coils must be ordered separately.

mm (Inches)

## Dimensions

Version 1: Solenoid operated valve, poppet 2-way normally open

Push and twist style manual override



Version 2: Solenoid operated valve, poppet 2-way normally open Version 3: Solenoid operated valve, poppet 2-way double lock normally open



## Performance graphs

Version 1 - Version 2

Standard









Standard



### Ordering code



| Туре