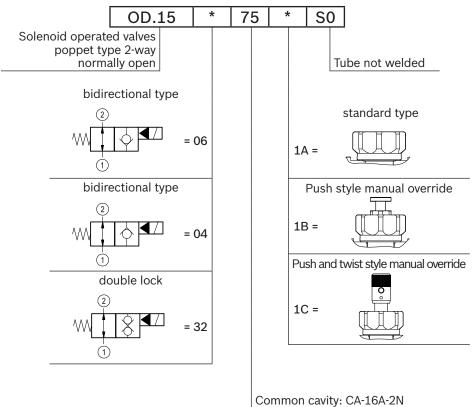

### Ordering code

| Туре                                                                                                                                                                                                                                                                                                                                                                                                                                                                                                                                                                                                                                                                                                                                                                                                                                                                                                                                                                                                                                                                                                                                                                                                                                                                                                                                                                                                                                                                                                                                                                                                                                                                                                                                                                                                                                                                                                                                                                                                                                                                                                                           | Material number |
|--------------------------------------------------------------------------------------------------------------------------------------------------------------------------------------------------------------------------------------------------------------------------------------------------------------------------------------------------------------------------------------------------------------------------------------------------------------------------------------------------------------------------------------------------------------------------------------------------------------------------------------------------------------------------------------------------------------------------------------------------------------------------------------------------------------------------------------------------------------------------------------------------------------------------------------------------------------------------------------------------------------------------------------------------------------------------------------------------------------------------------------------------------------------------------------------------------------------------------------------------------------------------------------------------------------------------------------------------------------------------------------------------------------------------------------------------------------------------------------------------------------------------------------------------------------------------------------------------------------------------------------------------------------------------------------------------------------------------------------------------------------------------------------------------------------------------------------------------------------------------------------------------------------------------------------------------------------------------------------------------------------------------------------------------------------------------------------------------------------------------------|-----------------|
| OD1504751AS000                                                                                                                                                                                                                                                                                                                                                                                                                                                                                                                                                                                                                                                                                                                                                                                                                                                                                                                                                                                                                                                                                                                                                                                                                                                                                                                                                                                                                                                                                                                                                                                                                                                                                                                                                                                                                                                                                                                                                                                                                                                                                                                 | R901094731      |
| OD1506751AS000                                                                                                                                                                                                                                                                                                                                                                                                                                                                                                                                                                                                                                                                                                                                                                                                                                                                                                                                                                                                                                                                                                                                                                                                                                                                                                                                                                                                                                                                                                                                                                                                                                                                                                                                                                                                                                                                                                                                                                                                                                                                                                                 | R901095953      |
| OD1506751BS000                                                                                                                                                                                                                                                                                                                                                                                                                                                                                                                                                                                                                                                                                                                                                                                                                                                                                                                                                                                                                                                                                                                                                                                                                                                                                                                                                                                                                                                                                                                                                                                                                                                                                                                                                                                                                                                                                                                                                                                                                                                                                                                 | R901095955      |
| OD1506751CS000                                                                                                                                                                                                                                                                                                                                                                                                                                                                                                                                                                                                                                                                                                                                                                                                                                                                                                                                                                                                                                                                                                                                                                                                                                                                                                                                                                                                                                                                                                                                                                                                                                                                                                                                                                                                                                                                                                                                                                                                                                                                                                                 | R901095956      |
| OD1532751AS000                                                                                                                                                                                                                                                                                                                                                                                                                                                                                                                                                                                                                                                                                                                                                                                                                                                                                                                                                                                                                                                                                                                                                                                                                                                                                                                                                                                                                                                                                                                                                                                                                                                                                                                                                                                                                                                                                                                                                                                                                                                                                                                 | R901094753      |
| OD1532751BS000                                                                                                                                                                                                                                                                                                                                                                                                                                                                                                                                                                                                                                                                                                                                                                                                                                                                                                                                                                                                                                                                                                                                                                                                                                                                                                                                                                                                                                                                                                                                                                                                                                                                                                                                                                                                                                                                                                                                                                                                                                                                                                                 | R901094754      |
| OD1532751CS000                                                                                                                                                                                                                                                                                                                                                                                                                                                                                                                                                                                                                                                                                                                                                                                                                                                                                                                                                                                                                                                                                                                                                                                                                                                                                                                                                                                                                                                                                                                                                                                                                                                                                                                                                                                                                                                                                                                                                                                                                                                                                                                 | R901094755      |
| le contra de la co |                 |