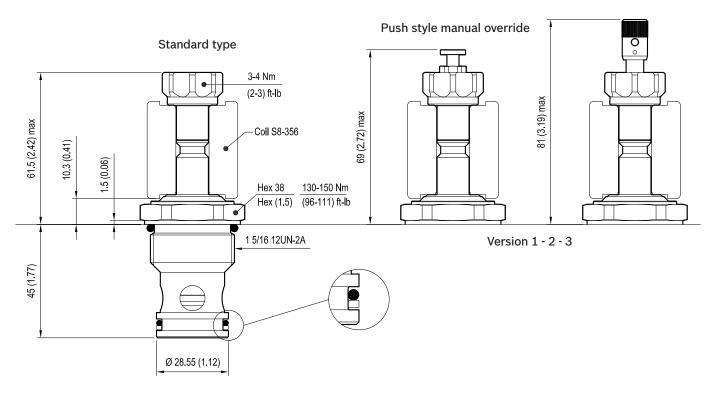

## Dimensions

Version 1: Solenoid operated valve, poppet 2-way normally open

Push and twist style manual override

Version 2: Solenoid operated valve, poppet 2-way normally open Version 3: Solenoid operated valve, poppet 2-way double lock normally open