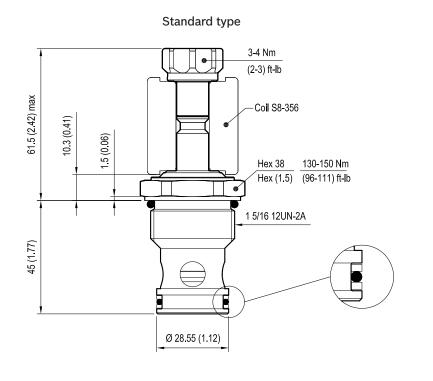

## Dimensions

Version 1: Solenoid operated valve, poppet 2-way normally open

Push and twist style manual override

Version 2: Solenoid operated valve, poppet 2-way normally open Version 3: Solenoid operated valve, poppet 2-way double lock normally open

#### Hydraulic

| riyuraunc               |                      |                                                                                                                    |
|-------------------------|----------------------|--------------------------------------------------------------------------------------------------------------------|
| Max. operating pressure | bar (psi)            | 350 (5000)                                                                                                         |
| Max. proof pressure     | bar (psi)            | 420 (6000)                                                                                                         |
| Flow range              | l/min. (gpm)         | 5-150 (1-40)                                                                                                       |
| Fatigue cycle life      | cycles               | 1 million cycles at 350 bar                                                                                        |
| Max. internal leakage   | drops/min.           | 20                                                                                                                 |
| Fluid temperature range | °C (°F)              | -20 to 80 (-4 to 176)                                                                                              |
| Fluids                  |                      | Mineral-based or synthetics with<br>lubricating properties at<br>viscosities of 20 to 380 mm <sup>2</sup> /s (cSt) |
| Installation torque     | Nm (ft-lbs)          | 130-150 (96-111)                                                                                                   |
| Filtration              |                      | Nominal value max. 10µm (NAS 8)<br>ISO 4406 19/17/14                                                               |
| MTTFd                   |                      | 150 years see RE 18350-51                                                                                          |
| Cavity                  |                      | CA-16A-2N see RE 18325-75                                                                                          |
| Seal kit - version 1    | code<br>material no. |                                                                                                                    |
| Seal kit - version 2-3  | code<br>material no. |                                                                                                                    |
| Seal kit coil           | code<br>material no. |                                                                                                                    |
| Other technical data    |                      | See data sheet RE 18350-50                                                                                         |

### Electrical

| Type of voltage                        |   | DC voltage                 |
|----------------------------------------|---|----------------------------|
| Coil type                              |   | S8-356 see RE 18325-90     |
| Supply voltage                         |   | See data sheet RE 18325-90 |
| Nominal voltage                        |   | ± 10%                      |
| Power consumption                      | W | 20                         |
| Duty cycle coil                        | % | See performance graphs     |
| Type of protection                     |   | See data sheet RE 18325-90 |
| Note: Coils must be ordered separately |   |                            |